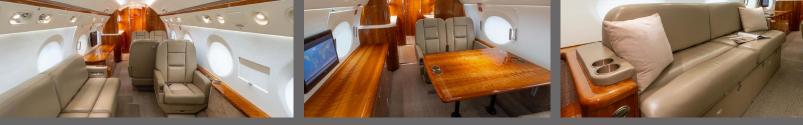

## FREE KU BAND WiFi Onboard FEATURES

- Seats 12 Passengers
- Sleeps 4 Passengers
- Airshow/ HDMI input ports
- Flight Phone / 110V Outlets
- Full Aft Galley
- Oven / Microwave / Toaster
- Forward and Aft Lavatories