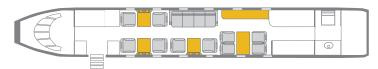

## FREE KU BAND WiFi Onboard FEATURES

- Seats 12 Passengers
- Sleeps 4 Passengers
- Airshow/ HDMI input ports
- Flight Phone / 110V Outlets
- Full Aft Galley
- Oven / Microwave / Toaster
- Forward and Aft Lavatories