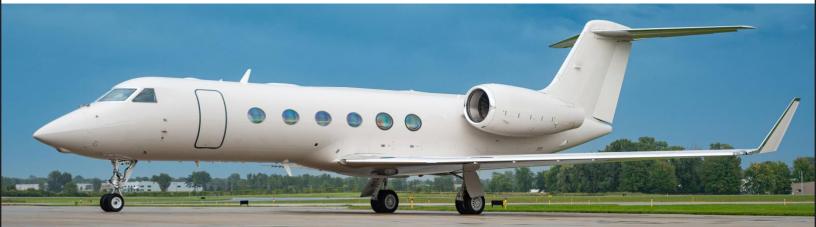

## **GULFSTREAM G450**

**PERFORMAN CE**<sup>\*</sup>: Range (statute miles): 5000 - Cruising Speed (mph): 480 **SPEC IFICATIONS**: Cabin Height: 6.2 ft, Width: 7.3 ft, Length: 45.1 ft - Baggage: 169 cu. ft