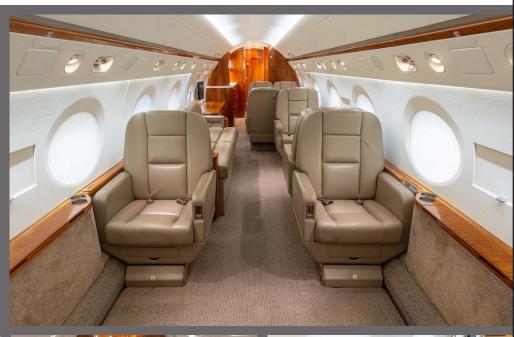

## FREE KU BAND WiFi Onboard FEATURES

- Seats 12 Passengers
- Sleeps 4 Passengers
- Airshow/ HDMI input ports
- Flight Phone / 110V Outlets
- Full Aft Galley
- Oven / Microwave / Toaster
- Forward and Aft Lavatories