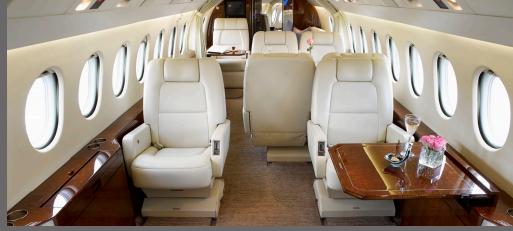

## **INTERIOR FEATURES**

- Paid International KA Band WIFI Available
- Seats 12 passengers
- Sleens 3 passengers
- Airshow / Flight Phone
- 110V Outlets
- Full Forward Galley
- Oven / Coffee Maker / Espresso Machine
- Full Aft Lavatory