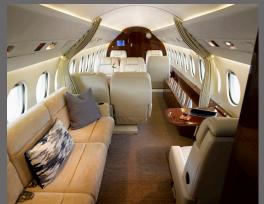

## **INTERIOR FEATURES**

- Paid International KA Band WIFI Available
- Seats 12 passengers
- Sleens 3 passengers
- Airshow / Flight Phone
- 110V Outlets
- Full Forward Galley
- Oven / Coffee Maker / Espresso Machine
- Full Aft Lavatory