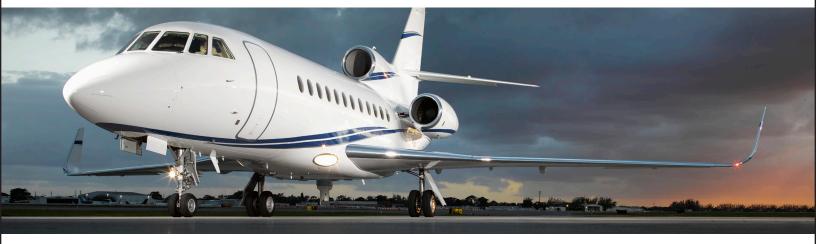

## FALCON 900EX

**PERFORMANCE**: Range (statute miles): 4,370 - Cruising Speed 555 (mph) **SPECIFICATIONS**: Cabin Height: 6.1 ft, Width: 7.6 ft, Length: 26.2 ft - Baggage: 131 cu. ft **For more information, please visit www.solairus.aero/falcon.900EX.charterjet** 