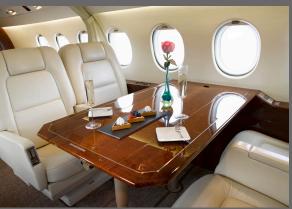

## **INTERIOR FEATURES**

- Paid International KA Band WIFI Available
- Seats 12 passengers
- Sleens 3 passengers
- Airshow / Flight Phone
- 110V Outlets
- Full Forward Galley
- Oven / Coffee Maker / Espresso Machine
- Full Aft Lavatory