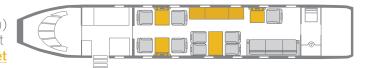

## **INTERIOR FEATURES**

- Paid International KA Band WIFI Available
- Seats 12 passengers
- Sleens 3 passengers
- Airshow / Flight Phone
- 110V Outlets
- Full Forward Galley
- Oven / Coffee Maker / Espresso Machine
- Full Aft Lavatory

**PERFORMANCE**: Range (statute miles): 4,370 - Cruising Speed 555 (mph) **SPECIFICATIONS**: Cabin Height: 6.1 ft, Width: 7.6 ft, Length: 26.2 ft - Baggage: 131 cu. ft **For more information, please visit www.solairus.aero/falcon.900EX.charterjet** 