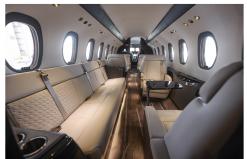

### Cabin Specs

Year 2023 Height 6' Length 25"2" Width 6'5"

### **Amenities**

Custom 2023 Interior and Livery High-Speed Domestic WiFi Quietest Cabin in its Class Flat Floor Cabin

Flat Floor Cabin Fully Lay-Flat Seats In-Flight Accessible Baggage
Bose Noise Cancelling Headphones
Wireless Cabin Management
Satellite Radio

Full and Enclosed Lavatory

Air Carrier Certificate #kbaa473f

Passengers 9

Baggage 115 cu. ft.

Speed 555 MPH

Range 4,027 SM

WIFI

TH3IVE"