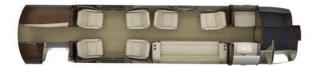

### Cabin Specs

Year 2023 Height 6' Length 25"2" Width 6'5"

### **Amenities**

Custom 2023 Interior and Livery High-Speed Domestic WiFi Quietest Cabin in its Class Flat Floor Cabin

Flat Floor Cabin Fully Lay-Flat Seats In-Flight Accessible Baggage
Bose Noise Cancelling Headphones
Wireless Cabin Management
Satellite Radio

Full and Enclosed Lavatory

Air Carrier Certificate #kbaa473f

Passengers 9

Baggage 115 cu. ft.

Speed 555 MPH

Range 4,027 SM

WIFI

TH3IVE"