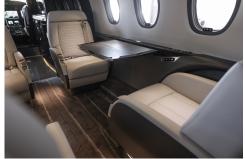

### Cabin Specs

Year 2023 Height 6' Length 25"2" Width 6'5"

### **Amenities**

Custom 2023 Interior and Livery High-Speed Domestic WiFi Quietest Cabin in its Class Flat Floor Cabin

Flat Floor Cabin Fully Lay-Flat Seats In-Flight Accessible Baggage
Bose Noise Cancelling Headphones
Wireless Cabin Management
Satellite Radio