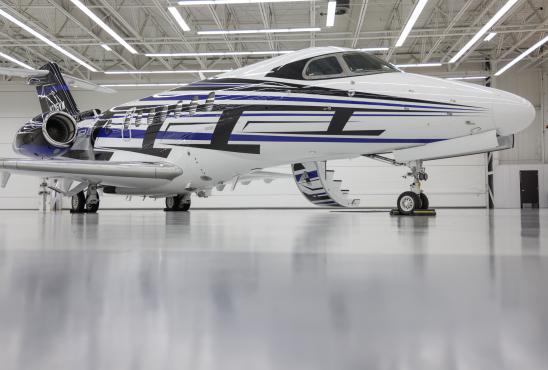

# Redefining the super-mid class and elevating your expectations.

The Citation Longitude sets a new standard in Super-Mid flying. A spacious and quiet, stand-up cabin with lay-flat seating will keep you comfortable; a wireless cabin management system with WiFi keeps you connected and in control along the way; and a class-leading performance profile will forever elevate your expectations of "Super-Mid" aircraft.

### **Amenities**

Custom 2023 Interior and Livery High-Speed Domestic WiFi Quietest Cabin in its Class Flat Floor Cabin

Flat Floor Cabin Fully Lay-Flat Seats In-Flight Accessible Baggage
Bose Noise Cancelling Headphones
Wireless Cabin Management
Satellite Radio