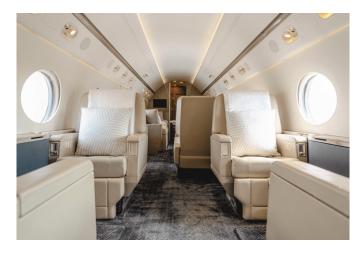

## **Gulfstream G450**

The Gulfstream G450, with its large cabin, ensures passenger comfort, luxury, and productivity. It offers an impressive range of 4,350 nautical miles at a cruising altitude of 45,000 feet. In-cabin experiences are elevated with customizable sleeping configurations and a variety of entertainment options, offering an unmatched travel experience. It offers three spacious cabin zones, perfect for business, entertainment, and rest, for up to 14 passengers. The G450 is also an ideal choice for mid- to long-range trips.