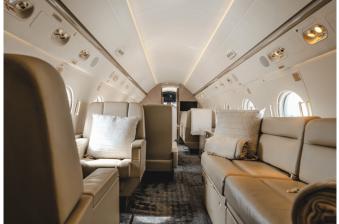

## **Gulfstream G450**

The Gulfstream G450, with its large cabin, ensures passenger comfort, luxury, and productivity. It offers an impressive range of 4,350 nautical miles at a cruising altitude of 45,000 feet. In-cabin experiences are elevated with customizable sleeping configurations and a variety of entertainment options, offering an unmatched travel experience. It offers three spacious cabin zones, perfect for business, entertainment, and rest, for up to 14 passengers. The G450 is also an ideal choice for mid- to long-range trips.