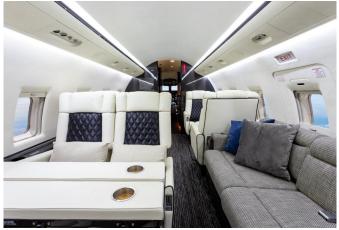

## **Challenger 604**

The Challenger 604, boasting a trans-Atlantic range of 4,000 miles, seamlessly blends elegance and operational efficiency. Its quiet, generously sized cabin is designed to comfortably seat 12 passengers and includes a large baggage compartment that \$\& #8217\$; easily accessible. Ideal for both medium and long-distance travel, the 604 \$\& #8217\$; efficiency ensures it remains cost-effective for shorter trips as well, making it a versatile choice for various flight requirements.

## **Amenities**

Microwave

Air Show

○ Coffee/Tea

Chiller (Small Fridge)

Satellite Phone

Cabin Temperature Control

Wi-Fi

• Full Service Forward Galley/Bar