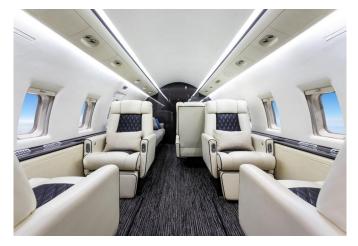

## **Challenger 604**

The Challenger 604, boasting a trans-Atlantic range of 4,000 miles, seamlessly blends elegance and operational efficiency. Its quiet, generously sized cabin is designed to comfortably seat 12 passengers and includes a large baggage compartment that \$\& #8217\$; easily accessible. Ideal for both medium and long-distance travel, the 604 \$\& #8217\$; efficiency ensures it remains cost-effective for shorter trips as well, making it a versatile choice for various flight requirements.

## **Amenities**

Microwave

Air Show

○ Coffee/Tea

Chiller (Small Fridge)

Satellite Phone

Cabin Temperature Control

Wi-Fi