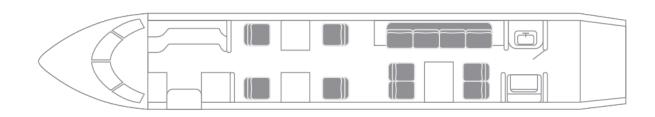

## **Challenger 604**

The Challenger 604, boasting a trans-Atlantic range of 4,000 miles, seamlessly blends elegance and operational efficiency. Its quiet, generously sized cabin is designed to comfortably seat 12 passengers and includes a large baggage compartment that \$\& #8217\$; easily accessible. Ideal for both medium and long-distance travel, the 604 \$\& #8217\$; efficiency ensures it remains cost-effective for shorter trips as well, making it a versatile choice for various flight requirements.

## **Aircraft Data**

**Range:** 4000 nm | 7400 km

**Cruise Speed:** 455 knots

Passengers: 10

Height: 6'1"

**Volume:** 1035 ft3

**Baggage Capacity:** 115 ft3