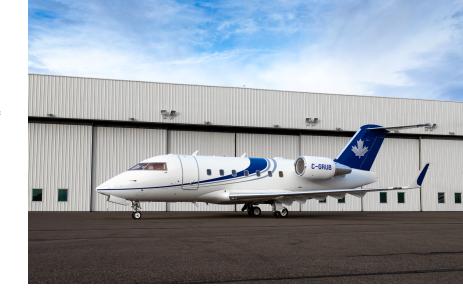

## **C-GRUB**

## **Challenger 604**

The Challenger 604, boasting a trans-Atlantic range of 4,000 miles, seamlessly blends elegance and operational efficiency. Its quiet, generously sized cabin is designed to comfortably seat 12 passengers and includes a large baggage compartment that \$\& #8217\$; easily accessible. Ideal for both medium and long-distance travel, the 604 \$\& #8217\$; efficiency ensures it remains cost-effective for shorter trips as well, making it a versatile choice for various flight requirements.