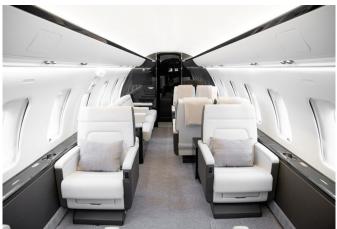

## **Challenger 605**

The Challenger 605 showcases exceptional capabilities with a trans-Atlantic range of 4,200 miles, providing a spacious and well-appointed interior that comfortably seats 11 passengers, complemented by a dinette for added convenience. Due to its operational efficiency, the 605 is highly suitable for both medium to longrange flights, ensuring a balance of performance and cost-effectiveness, even on shorter journeys.

## **Amenities**

- Microwave
- Satellite Phone
- Cabin Temperature Control
- O Individual Audio Controls
- Wi-Fi
- O CD/DVD System

- Full Service Forward Galley/Bar
- Air Show
- 18" Monitors
- O Chiller (Small Fridge)
- Espresso Machine