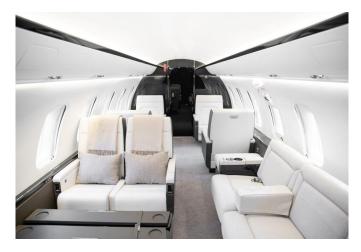

## **Challenger 605**

The Challenger 605 showcases exceptional capabilities with a trans-Atlantic range of 4,200 miles, providing a spacious and well-appointed interior that comfortably seats 11 passengers, complemented by a dinette for added convenience. Due to its operational efficiency, the 605 is highly suitable for both medium to longrange flights, ensuring a balance of performance and cost-effectiveness, even on shorter journeys.

## **Amenities**

- Microwave
- Satellite Phone
- Cabin Temperature Control
- O Individual Audio Controls
- Wi-Fi
- O CD/DVD System

- Full Service Forward Galley/Bar
- Air Show
- 18" Monitors
- O Chiller (Small Fridge)
- Espresso Machine