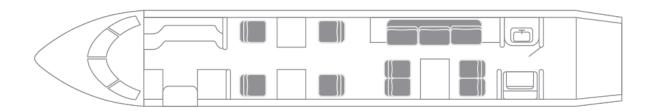

## **Challenger 605**

The Challenger 605 showcases exceptional capabilities with a trans-Atlantic range of 4,200 miles, providing a spacious and well-appointed interior that comfortably seats 11 passengers, complemented by a dinette for added convenience. Due to its operational efficiency, the 605 is highly suitable for both medium to longrange flights, ensuring a balance of performance and cost-effectiveness, even on shorter journeys.

## **Aircraft Data**

**Range:** 4200 nm | 7800 km

**Cruise Speed:** 455 knots

Passengers: 11

Height: 6'1"

**Volume:** 1035 ft3

**Baggage Capacity:** 115 ft3