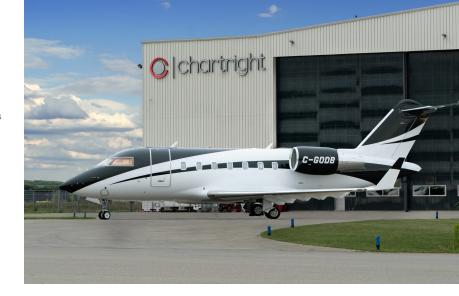

## C-GODB

## **Challenger 605**

The Challenger 605 showcases exceptional capabilities with a trans-Atlantic range of 4,200 miles, providing a spacious and well-appointed interior that comfortably seats 11 passengers, complemented by a dinette for added convenience. Due to its operational efficiency, the 605 is highly suitable for both medium to longrange flights, ensuring a balance of performance and cost-effectiveness, even on shorter journeys.