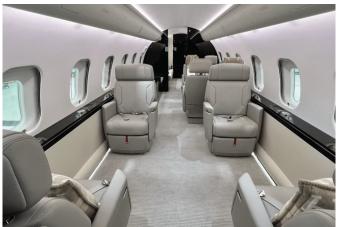

## **Global 5500**

The Global 5500, is a part of Bombardier's esteemed Global series and it sets benchmarks in the realm of private aviation. Offering a seating capacity for 12 passengers, this aircraft boasts of 2 full washrooms, a comprehensive entertainment system, sleeping accommodation for 7, and a remarkable range of 5,500 miles. Its capabilities allow for non-stop connectivity from Toronto to numerous destinations across Europe, ensuring passengers travel in utmost comfort.

## **Amenities**

- Microwave
- O Coffee/Tea
- Private Lavatory
- Satellite Phone
- Cabin Temperature Control
- Individual Audio Controls

- OWieFri
- O CD/DVD System
- Full Service Forward Galley/Bar
- Air Show
- 18" Monitors
- O Chiller (Small Fridge)