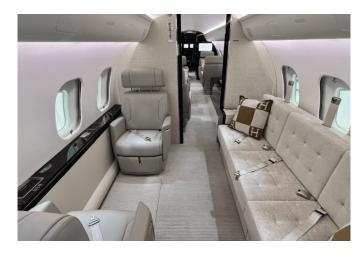

## **Global 5500**

The Global 5500, is a part of Bombardier's esteemed Global series and it sets benchmarks in the realm of private aviation. Offering a seating capacity for 12 passengers, this aircraft boasts of 2 full washrooms, a comprehensive entertainment system, sleeping accommodation for 7, and a remarkable range of 5,500 miles. Its capabilities allow for non-stop connectivity from Toronto to numerous destinations across Europe, ensuring passengers travel in utmost comfort.

## **Amenities**

- Microwave
- O Coffee/Tea
- Private Lavatory
- Satellite Phone
- Cabin Temperature Control
- Individual Audio Controls

- OWieFri
- O CD/DVD System
- Full Service Forward Galley/Bar
- Air Show
- 18" Monitors
- O Chiller (Small Fridge)