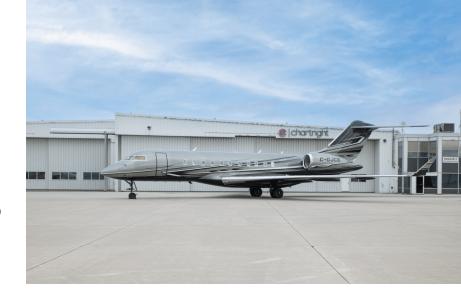

## **C-GJCB**

## **Global 5500**

The Global 5500, is a part of Bombardier's esteemed Global series and it sets benchmarks in the realm of private aviation. Offering a seating capacity for 12 passengers, this aircraft boasts of 2 full washrooms, a comprehensive entertainment system, sleeping accommodation for 7, and a remarkable range of 5,500 miles. Its capabilities allow for non-stop connectivity from Toronto to numerous destinations across Europe, ensuring passengers travel in utmost comfort.