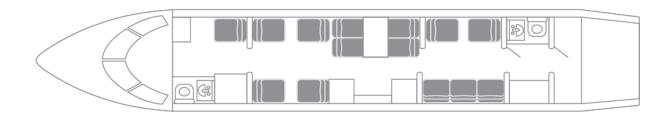

## **Global 5500**

The Global 5500, is a part of Bombardier's esteemed Global series and it sets benchmarks in the realm of private aviation. Offering a seating capacity for 12 passengers, this aircraft boasts of 2 full washrooms, a comprehensive entertainment system, sleeping accommodation for 7, and a remarkable range of 5,500 miles. Its capabilities allow for non-stop connectivity from Toronto to numerous destinations across Europe, ensuring passengers travel in utmost comfort.

## **Aircraft Data**

**Range:** 5500 nm | 10,200 km

**Cruise Speed:** 470 knots

Passengers: 12

**Height:** 6'3"

**Volume:** 2140 ft3

**Baggage Capacity:** 195 ft3