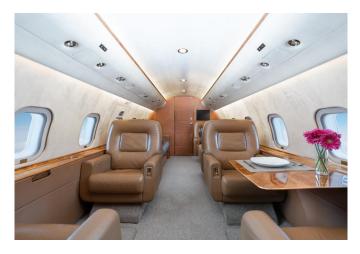

## **Challenger 604**

The Challenger 604, with a trans-Atlantic range of 4,000 miles, showcases an elegantly appointed cabin that \$\&\pmax\$#8217;s spacious and tranquil, accommodating up to 10 passengers alongside a large, easily accessible baggage area. Its operational efficiency makes it ideal for medium to long-range flights, yet remains cost-effective for shorter trips. This aircraft blends luxury, efficiency, and versatility, making it an excellent choice for various flight needs without compromising on comfort or operational costs.

## **Amenities**

- Microwave
- Satellite Phone
- Cabin Temperature Control
- O CD/DVD System
- Full Service Forward Galley/Bar
- Air Show

- O Chiller (Small Fridge)
- Espresso Machine
- Oven

**C**|chartright