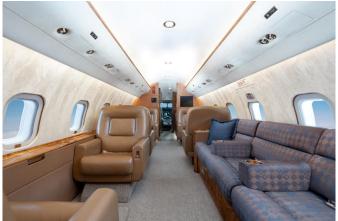

## **Challenger 604**

The Challenger 604, with a trans-Atlantic range of 4,000 miles, showcases an elegantly appointed cabin that \$\&\pmax\$#8217;s spacious and tranquil, accommodating up to 10 passengers alongside a large, easily accessible baggage area. Its operational efficiency makes it ideal for medium to long-range flights, yet remains cost-effective for shorter trips. This aircraft blends luxury, efficiency, and versatility, making it an excellent choice for various flight needs without compromising on comfort or operational costs.

## **Amenities**

- Microwave
- Satellite Phone
- Cabin Temperature Control
- O CD/DVD System
- Full Service Forward Galley/Bar
- Air Show

- O Chiller (Small Fridge)
- Espresso Machine
- Oven

**C**|chartright