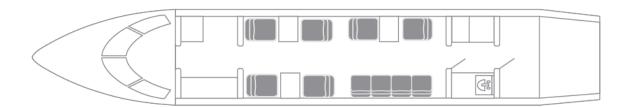

## **Challenger 604**

The Challenger 604, with a trans-Atlantic range of 4,000 miles, showcases an elegantly appointed cabin that \$\&\pmax\$#8217;s spacious and tranquil, accommodating up to 10 passengers alongside a large, easily accessible baggage area. Its operational efficiency makes it ideal for medium to long-range flights, yet remains cost-effective for shorter trips. This aircraft blends luxury, efficiency, and versatility, making it an excellent choice for various flight needs without compromising on comfort or operational costs.

## **Aircraft Data**

**Range:** 4000 nm | 7400 km

**Cruise Speed:** 455 knots

Passengers: 10

Height: 6'1"

**Volume:** 1035 ft3

Baggage Capacity: 115 ft3