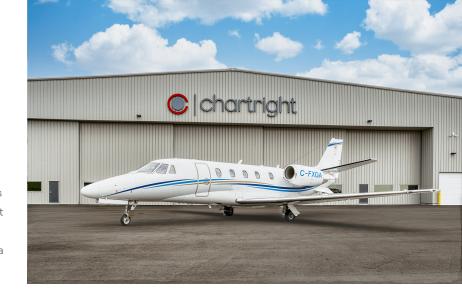

## C-FXGA

## **Citation XLS+**

The Citation XLS+ is a mid-size jet that effortlessly merges first-class cabin comfort for up to 9 passengers with a transcontinental range of 2000nm. Distinguished by its economical operating costs, this aircraft boasts features typically found in larger jets. Its sophisticated design and remarkable efficiency make it an optimal choice for quick business trips. This aircraft allows you to travel in style and convenience, ensuring a seamless journey every time.