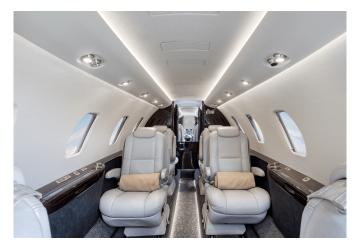

## **Citation XLS+**

The Citation XLS+ is a mid-size jet that effortlessly merges first-class cabin comfort for up to 9 passengers with a transcontinental range of 2000nm. Distinguished by its economical operating costs, this aircraft boasts features typically found in larger jets. Its sophisticated design and remarkable efficiency make it an optimal choice for quick business trips. This aircraft allows you to travel in style and convenience, ensuring a seamless journey every time.

## **Amenities**

- HD Entertainment System
- Cabin Temperature Control
- Full Service Forward Galley/Bar
- Air Show
- O Chiller (Small Fridge)