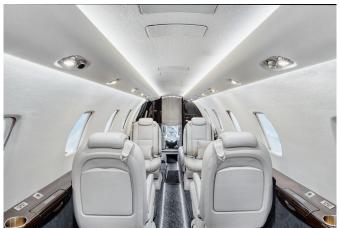

## **Citation XLS+**

The Citation XLS+ is a mid-size jet that effortlessly merges first-class cabin comfort for up to 9 passengers with a transcontinental range of 2000nm. Distinguished by its economical operating costs, this aircraft boasts features typically found in larger jets. Its sophisticated design and remarkable efficiency make it an optimal choice for quick business trips. This aircraft allows you to travel in style and convenience, ensuring a seamless journey every time.

## **Amenities**

- HD Entertainment System
- Cabin Temperature Control
- Full Service Forward Galley/Bar
- Air Show
- O Chiller (Small Fridge)