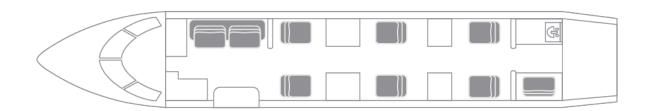

## **Citation XLS+**

The Citation XLS+ is a mid-size jet that effortlessly merges first-class cabin comfort for up to 9 passengers with a transcontinental range of 2000nm. Distinguished by its economical operating costs, this aircraft boasts features typically found in larger jets. Its sophisticated design and remarkable efficiency make it an optimal choice for quick business trips. This aircraft allows you to travel in style and convenience, ensuring a seamless journey every time.

## **Aircraft Data**

**Range:** 1900 nm | 3520 km

Cruise Speed: 440 knots

Passengers: 9

**Height:** 5'8"

**Volume:** 461 ft3

**Baggage Capacity:** 80 ft3