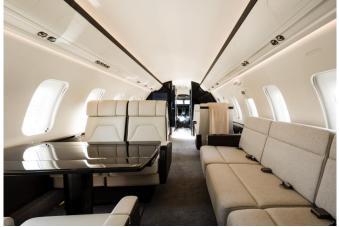

## **Challenger 605**

The Challenger 605 showcases exceptional capabilities with a trans-Atlantic range of 4,200 miles, providing a spacious and well-appointed interior that comfortably seats 12 passengers, complemented by a dinette for added convenience. Due to its operational efficiency, the 605 is highly suitable for both medium to longrange flights, ensuring a balance of performance and cost-effectiveness, even on shorter journeys.

## **Amenities**

- Microwave
- Satellite Phone
- Cabin Temperature Control
- Individual Audio Controls
- Wi-Fi
- O CD/DVD System

- Full Service Forward Galley/Bar
- Air Show
- 18" Monitors
- O Chiller (Small Fridge)
- Espresso Machine