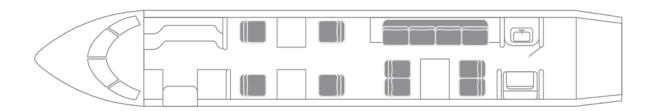

## **Challenger 605**

The Challenger 605 showcases exceptional capabilities with a trans-Atlantic range of 4,200 miles, providing a spacious and well-appointed interior that comfortably seats 12 passengers, complemented by a dinette for added convenience. Due to its operational efficiency, the 605 is highly suitable for both medium to longrange flights, ensuring a balance of performance and cost-effectiveness, even on shorter journeys.

## **Aircraft Data**

**Range:** 4200 nm | 7800 km

**Cruise Speed:** 455 knots

Passengers: 12

Height: 6'1"

**Volume:** 1035 ft3

**Baggage Capacity:** 115 ft3