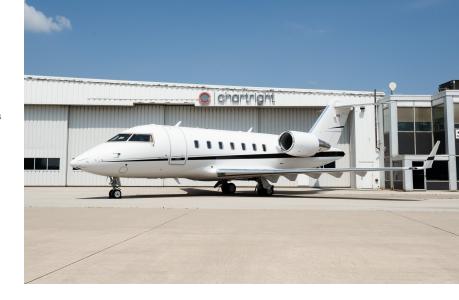

## **Challenger 605**

The Challenger 605 showcases exceptional capabilities with a trans-Atlantic range of 4,200 miles, providing a spacious and well-appointed interior that comfortably seats 12 passengers, complemented by a dinette for added convenience. Due to its operational efficiency, the 605 is highly suitable for both medium to longrange flights, ensuring a balance of performance and cost-effectiveness, even on shorter journeys.