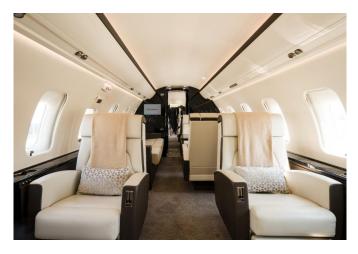

## **Challenger 605**

The Challenger 605 showcases exceptional capabilities with a trans-Atlantic range of 4,200 miles, providing a spacious and well-appointed interior that comfortably seats 12 passengers, complemented by a dinette for added convenience. Due to its operational efficiency, the 605 is highly suitable for both medium to longrange flights, ensuring a balance of performance and cost-effectiveness, even on shorter journeys.

## **Amenities**

- Microwave
- Satellite Phone
- Cabin Temperature Control
- Individual Audio Controls
- Wi-Fi
- O CD/DVD System

- Full Service Forward Galley/Bar
- Air Show
- 18" Monitors
- O Chiller (Small Fridge)
- Espresso Machine