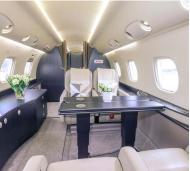

## F-HFKD LEGACY 600

13 PASSENGERS

- 4 executive club seats opposite
- 4 place conference group opposite a credenza
- 2 executive club seats opposite
- 3 places berthable divan
- Forward crew lac and Aft fully enclosed lavatory
- Flight attendant Seat with integrated intercom handset
- Leg rest at each single seats
- Cabin surround sound system
- Expresso Coffee Maker
- Ice bin
- Mini-bar
- Microwave
- Convection Oven
- 13 suitcases 25 kg