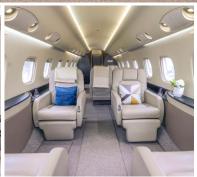

## F-HFKD LEGACY 600

13 PASSENGERS

- 4 executive club seats opposite
- 4 place conference group opposite a credenza
- 2 executive club seats opposite
- 3 places berthable divan
- Forward crew lac and Aft fully enclosed lavatory
- Flight attendant Seat with integrated intercom handset
- Leg rest at each single seats
- Cabin surround sound system
- Expresso Coffee Maker
- Ice bin
- Mini-bar
- Microwave
- Convection Oven
- 13 suitcases 25 kg