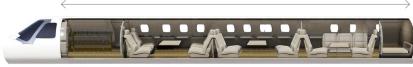

## F-HFKD LEGACY 600

13 PASSENGERS

- 4 executive club seats opposite
- 4 place conference group opposite a credenza
- 2 executive club seats opposite
- 3 places berthable divan
- Forward crew lac and Aft fully enclosed lavatory
- Flight attendant Seat with integrated intercom handset
- Leg rest at each single seats
- Cabin surround sound system
- Expresso Coffee Maker
- Ice bin
- Mini-bar
- Microwave
- Convection Oven
- 13 suitcases 25 kg