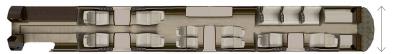

## F-HFKD LEGACY 600

13 PASSENGERS

- 4 executive club seats opposite
- 4 place conference group opposite a credenza
- 2 executive club seats opposite
- 3 places berthable divan
- Forward crew lac and Aft fully enclosed lavatory
- Flight attendant Seat with integrated intercom handset
- Leg rest at each single seats
- Cabin surround sound system
- Expresso Coffee Maker
- Ice bin
- Mini-bar
- Microwave
- Convection Oven
- 13 suitcases 25 kg