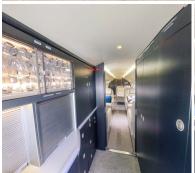

## F-HFKD LEGACY 600

13 PASSENGERS

- 4 executive club seats opposite
- 4 place conference group opposite a credenza
- 2 executive club seats opposite
- 3 places berthable divan
- Forward crew lac and Aft fully enclosed lavatory
- Flight attendant Seat with integrated intercom handset
- Leg rest at each single seats
- Cabin surround sound system
- Expresso Coffee Maker
- Ice bin
- Mini-bar
- Microwave
- Convection Oven
- 13 suitcases 25 kg