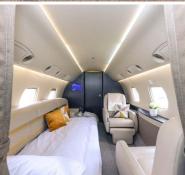

## F-HFKD LEGACY 600

13 PASSENGERS

- 4 executive club seats opposite
- 4 place conference group opposite a credenza
- 2 executive club seats opposite
- 3 places berthable divan
- Forward crew lac and Aft fully enclosed lavatory
- Flight attendant Seat with integrated intercom handset
- Leg rest at each single seats
- Cabin surround sound system
- Expresso Coffee Maker
- Ice bin
- Mini-bar
- Microwave
- Convection Oven
- 13 suitcases 25 kg