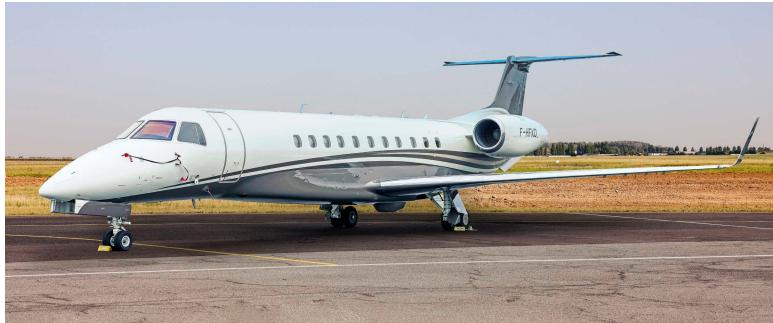

## F-HFKD LEGACY 600

13 PASSENGERS

- 4 executive club seats opposite
- 4 place conference group opposite a credenza
- 2 executive club seats opposite
- 3 places berthable divan
- Forward crew lac and Aft fully enclosed lavatory
- Flight attendant Seat with integrated intercom handset
- Leg rest at each single seats
- Cabin surround sound system
- Expresso Coffee Maker
- Ice bin
- Mini-bar
- Microwave
- Convection Oven
- 13 suitcases 25 kg

15.50 M DE LONGUEUR

1.82 M DE LARGEUR

| Exterior refurbished | 2023    |
|----------------------|---------|
| Interior refurbished | 2022    |
| Speed                | 465 kts |