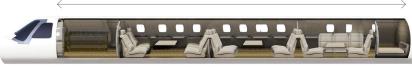

## F-HBAN LEGACY 600

13 PASSENGERS

- 4 executive club seats opposite
- 4 place conference group opposite a credenza
- 2 executive club seats opposite
- 3 places berthable divan
- Forward crew lac and Aft fully enclosed lavatory
- Flight attendant Seat with integrated intercom handset
- Leg rest at each single seats
- Cabin surround sound system
- Expresso Coffee Maker
- Ice bin
- Mini-bar
- Microwave
- Convection Oven
- 13 suitcases 25 kg

15.50 M DE LONGUEUR

1.82 M DE LARGEUR

| Exterior refurbished | 2019    |
|----------------------|---------|
| Interior refurbished | 2011    |
| Speed                | 465 kts |