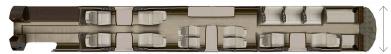

## F-HBAN LEGACY 600

13 PASSENGERS

- 4 executive club seats opposite
- 4 place conference group opposite a credenza
- 2 executive club seats opposite
- 3 places berthable divan
- Forward crew lac and Aft fully enclosed lavatory
- Flight attendant Seat with integrated intercom handset
- Leg rest at each single seats
- Cabin surround sound system
- Expresso Coffee Maker
- Ice bin
- Mini-bar
- Microwave
- Convection Oven
- 13 suitcases 25 kg

15.50 M DE LONGUEUR

1.82 M DE LARGEUR

| Exterior refurbished | 2019    |
|----------------------|---------|
| Interior refurbished | 2011    |
| Speed                | 465 kts |