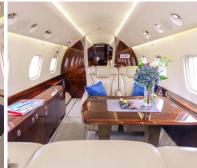

## F-HBAN LEGACY 600

13 PASSENGERS

- 4 executive club seats opposite
- 4 place conference group opposite a credenza
- 2 executive club seats opposite
- 3 places berthable divan
- Forward crew lac and Aft fully enclosed lavatory
- Flight attendant Seat with integrated intercom handset
- Leg rest at each single seats
- Cabin surround sound system
- Expresso Coffee Maker
- Ice bin
- Mini-bar
- Microwave
- Convection Oven
- 13 suitcases 25 kg