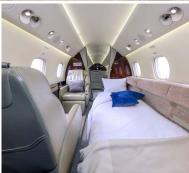

## F-HBAN LEGACY 600

13 PASSENGERS

- 4 executive club seats opposite
- 4 place conference group opposite a credenza
- 2 executive club seats opposite
- 3 places berthable divan
- Forward crew lac and Aft fully enclosed lavatory
- Flight attendant Seat with integrated intercom handset
- Leg rest at each single seats
- Cabin surround sound system
- Expresso Coffee Maker
- Ice bin
- Mini-bar
- Microwave
- Convection Oven
- 13 suitcases 25 kg