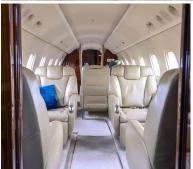

## F-HBAN LEGACY 600

13 PASSENGERS

- 4 executive club seats opposite
- 4 place conference group opposite a credenza
- 2 executive club seats opposite
- 3 places berthable divan
- Forward crew lac and Aft fully enclosed lavatory
- Flight attendant Seat with integrated intercom handset
- Leg rest at each single seats
- Cabin surround sound system
- Expresso Coffee Maker
- Ice bin
- Mini-bar
- Microwave
- Convection Oven
- 13 suitcases 25 kg