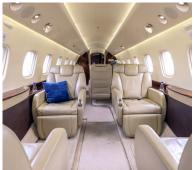

## F-HBAN LEGACY 600

13 PASSENGERS

- 4 executive club seats opposite
- 4 place conference group opposite a credenza
- 2 executive club seats opposite
- 3 places berthable divan
- Forward crew lac and Aft fully enclosed lavatory
- Flight attendant Seat with integrated intercom handset
- Leg rest at each single seats
- Cabin surround sound system
- Expresso Coffee Maker
- Ice bin
- Mini-bar
- Microwave
- Convection Oven
- 13 suitcases 25 kg