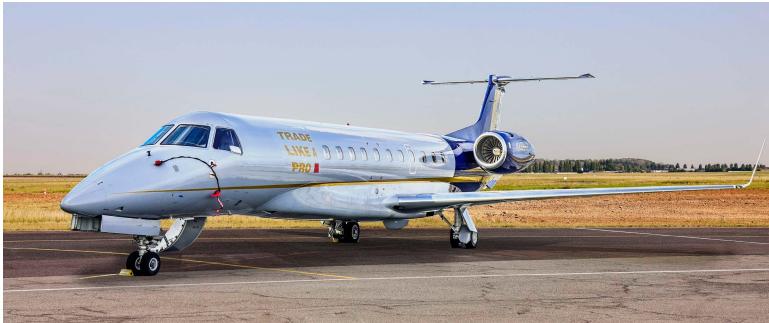

## F-HBAN LEGACY 600

13 PASSENGERS

- 4 executive club seats opposite
- 4 place conference group opposite a credenza
- 2 executive club seats opposite
- 3 places berthable divan
- Forward crew lac and Aft fully enclosed lavatory
- Flight attendant Seat with integrated intercom handset
- Leg rest at each single seats
- Cabin surround sound system
- Expresso Coffee Maker
- Ice bin
- Mini-bar
- Microwave
- Convection Oven
- 13 suitcases 25 kg

15.50 M DE LONGUEUR

1.82 M DE LARGEUR

| Exterior refurbished | 2019    |
|----------------------|---------|
| Interior refurbished | 2011    |
| Speed                | 465 kts |