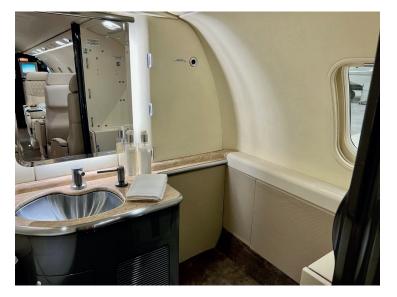

Seating for up to 6 passengers with 4 seats in a club configuration plus 2 aft forward facing seats.

The lavatory has a solid door and there is a galley to serve cold food and refreshments.

AIRCRAFT BASE Biggin Hill Airport