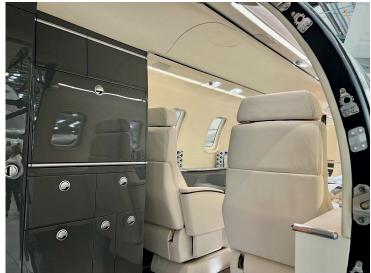

Seating for up to 6 passengers with 4 seats in a club configuration plus 2 aft forward facing seats.

The lavatory has a solid door and there is a galley to serve cold food and refreshments.

AIRCRAFT BASE Biggin Hill Airport