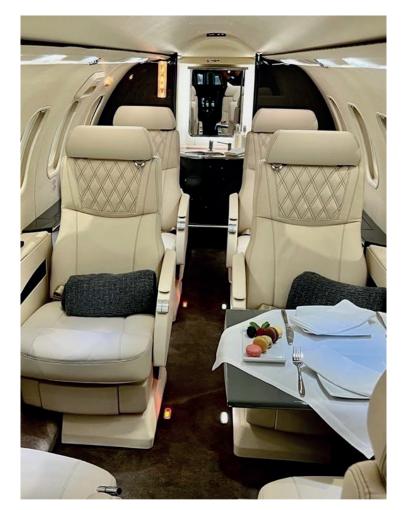

Seating for up to 6 passengers with 4 seats in a club configuration plus 2 aft forward facing seats.

The lavatory has a solid door and there is a galley to serve cold food and refreshments.

AIRCRAFT BASE Biggin Hill Airport

**RANGE** 1,857 nm

INTERIOR DIMENSIONS Cabin Height 4.9 ft Cabin Width 5.1 ft Cabin Length 17.7 ft