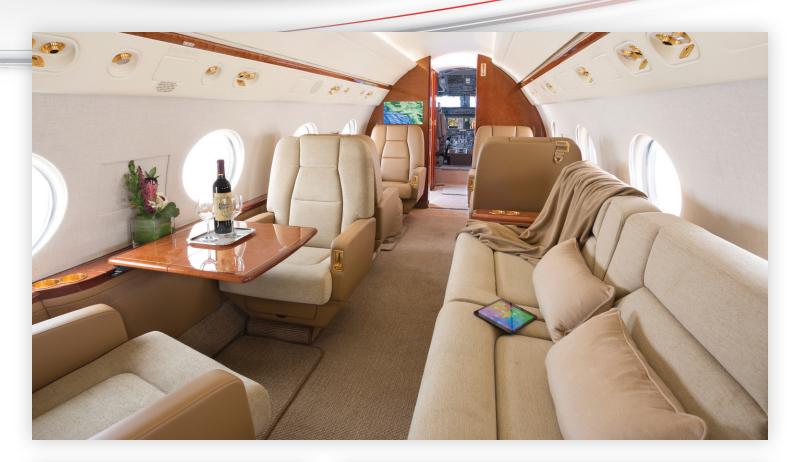

## **Amenities**

#### **Entertainment**

- > iPads operate monitors, window shades, cabin temperature
- > Blu-ray & DVD/CD
- > Power and Aux connections