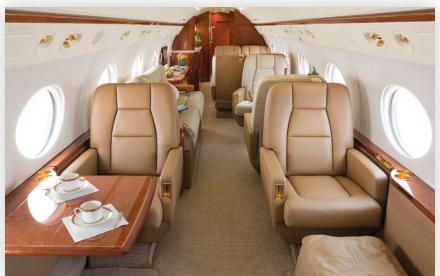

aircraft. The G450 builds upon a legend with intercontinental range and advanced technologies to enhance safety and comfort. Gulfstream's signature oval windows fill the cabin with natural light and advanced soundproofing envelops the living environment in new levels of quiet.

# **Range Sample**



# **Specifications**

| > Seating      | 14       |
|----------------|----------|
| > Range        | 4,350 Nm |
| > Cabin Length | 45' 1"   |
| > Cabin Height | 6' 2"    |
| > Cabin Width  | 7' 4"    |

## **Amenities**

## Galley

- > Microwave/Oven
- > Nespresso

#### **Entertainment**

- > iPads operate monitors, window shades, cabin temperature
- > Blu-ray & DVD/CD
- > Power and Aux connections

#### **Communications**

- > Domestic WiFi/Internet
- > Domestic phone

# GULFSTREAM G450









Cabin Seating For Up to 14



Cabin Sleeping For Up to 6