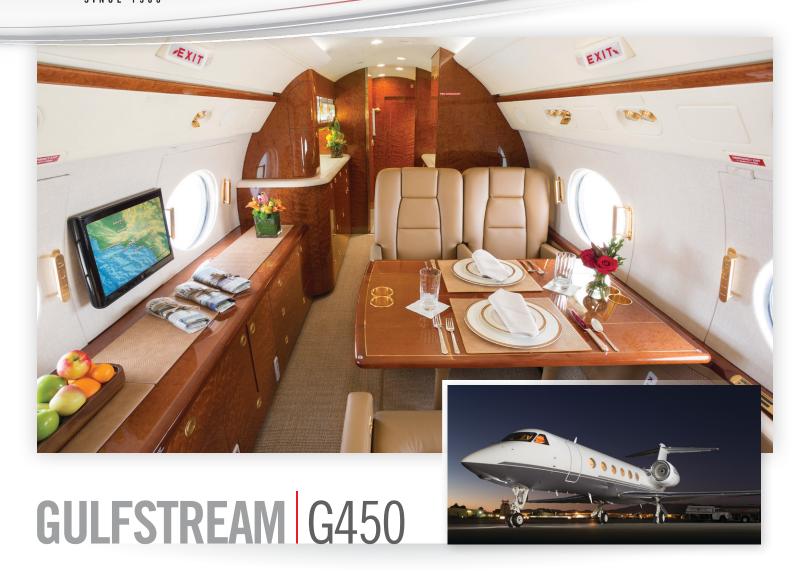

## **Aircraft Overview**

The G450 is the latest model in the storied lineage of the GIV-series aircraft. The G450 builds upon a legend with intercontinental range and advanced technologies to enhance safety and comfort. Gulfstream's signature oval windows fill the cabin with natural light and advanced soundproofing envelops the living environment in new levels of quiet.

# GULFSTREAM G450

Cabin Seating For Up to 14

Cabin Sleeping For Up to 6