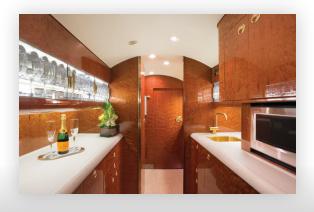

ircraft. The G450 builds upon a legend with intercontinental range and advanced technologies to enhance safety and comfort. Gulfstream's signature oval windows fill the cabin with natural light and advanced soundproofing envelops the living environment in new levels of quiet.

# **Range Sample**



# **Specifications**

| > Seating      | 14       |
|----------------|----------|
| > Range        | 4,350 Nm |
| > Cabin Length | 45' 1"   |
| > Cabin Height | 6' 2"    |
| > Cabin Width  | 7' 4"    |

## **Amenities**

## Galley

- > Microwave/Oven
- > Nespresso

#### **Entertainment**

- > iPads operate monitors, window shades, cabin temperature
- > Blu-ray & DVD/CD
- > Power and Aux connections

#### **Communications**

- > Domestic WiFi/Internet
- > Domestic phone

# GULFSTREAM G450









Cabin Seating For Up to 14



Cabin Sleeping For Up to 6