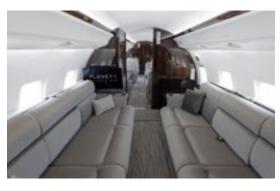

The ultra-long range Global Express aircraft is designed to fly up to 12 hours at a time, making it the perfect solution for inter-continental journeys. With an elegant, large cabin interior, this aircraft is capable of comfortably seating up to 10 passengers with bedding arrangement for 6.

## CABIN

| 10                            |
|-------------------------------|
| 2 pilots / 1 flight attendant |
| Yes                           |
| Gogo Wireless                 |
| 2                             |
| 12-15 medium cases            |
| 48.3 ft / 14.73 m             |
| 8.16 ft / 2.48 m              |
| 6.25 ft / 1.90 m              |
|                               |

## **CONFIGURATION**

Day configuration – 10 passengers

Night configuration – 5 beds / sleeps 6 passengers

+1 855 629 9997 | sales@flyplanet9.com | flyplanet9.com 7415 Hayvenhurst Place, Van Nuys, CA 91406, USA