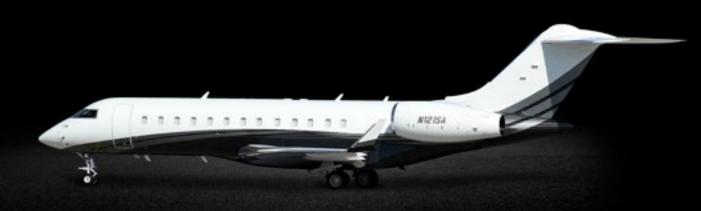

The ultra-long range Global Express aircraft is designed to fly up to 12 hours at a time, making it the perfect solution for inter-continental journeys. With an elegant, large cabin interior, this aircraft is capable of comfortably seating up to 10 passengers with bedding arrangement for 6.

## PERFORMANCE

| MAX RANGE | 5,830 nm / 10,797 km |
|-----------|----------------------|
| MAX SPEED | 590 mph / 950 km/h   |
| MAX HOURS | 12                   |