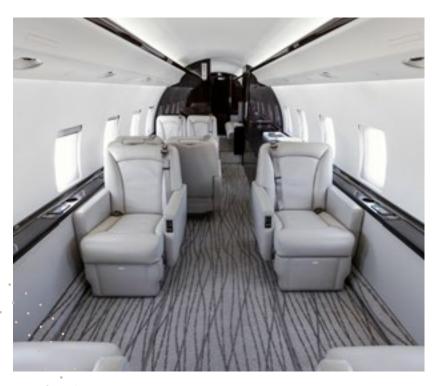

The ultra-long range Global Express aircraft is designed to fly up to 12 hours at a time, making it the perfect solution for inter-continental journeys. With an elegant, large cabin interior, this aircraft is capable of comfortably seating up to 10 passengers with bedding arrangement for 6.

## CABIN

| 10                            |
|-------------------------------|
| 2 pilots / 1 flight attendant |
| Yes                           |
| Gogo Wireless                 |
| 2                             |
| 12-15 medium cases            |
| 48.3 ft / 14.73 m             |
| 8.16 ft / 2.48 m              |
| 6.25 ft / 1.90 m              |
|                               |

## **CONFIGURATION**

Day configuration – 10 passengers

Night configuration – 5 beds / sleeps 6 passengers

+1 855 629 9997 | sales@flyplanet9.com | flyplanet9.com 7415 Hayvenhurst Place, Van Nuys, CA 91406, USA