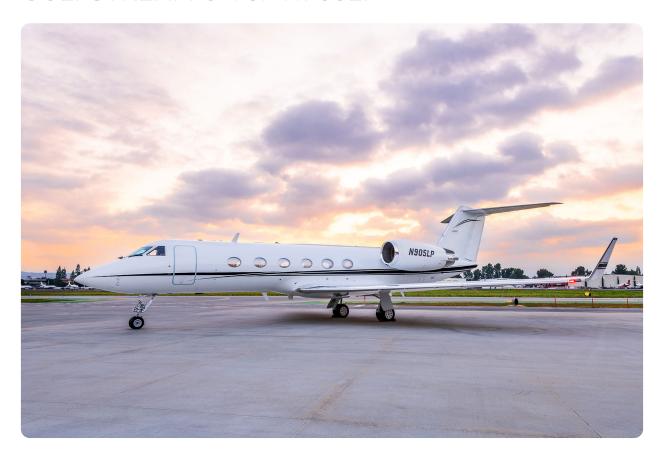

### **GULFSTREAM GIVSP N905LP**

### AIRCRAFT DETAILS

| REGISTRATION | N905LP | CABIN WIDTH  | 7' 3"     | RANGE   | 3,880 NM  |
|--------------|--------|--------------|-----------|---------|-----------|
| SEATS        | 11     | CABIN LENGTH | 45' 1"    | SPEED   | 500 KTAS  |
| BEDS         | 4      | CABIN HEIGHT | 6' 2"     | LUGGAGE | 169 CU FT |
| LAVATORY     | 2      | ALTITUDE     | 40,500 FT | WI-FI   | US        |