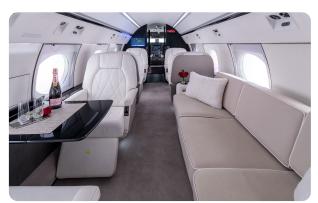

### **GULFSTREAM GIVSP N905LP**

### AIRCRAFT DETAILS

| REGISTRATION | N905LP | CABIN WIDTH  | 7' 3"     | RANGE   | 3,880 NM  |
|--------------|--------|--------------|-----------|---------|-----------|
| SEATS        | 11     | CABIN LENGTH | 45' 1"    | SPEED   | 500 KTAS  |
| BEDS         | 4      | CABIN HEIGHT | 6' 2"     | LUGGAGE | 169 CU FT |
| LAVATORY     | 2      | ALTITUDE     | 40,500 FT | WI-FI   | US        |

#### AIRCRAFT AMENITIES

HIGH-SPEED WIFI WITH STREAMING CAPABILITY 2 HIGH-DEFINITION MONITORS PERSONAL MONITORS AT SEATS AIRSHOW MOVING MAP CABIN ENVIRONMENT CONTROLS POWER OUTLETS MICROWAVE & OVEN **GALLEY SINK** COFFEE & ESPRESSO AFT LAVATORY WITH FULL VANITY FORWARD CREW LAVATORY

### **CABIN CONFIGURATION**