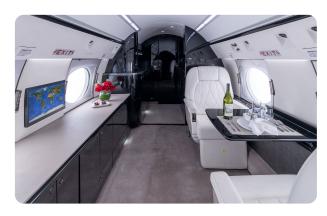

#### AIRCRAFT AMENITIES

HIGH-SPEED WIFI WITH STREAMING CAPABILITY 2 HIGH-DEFINITION MONITORS PERSONAL MONITORS AT SEATS AIRSHOW MOVING MAP CABIN ENVIRONMENT CONTROLS POWER OUTLETS MICROWAVE & OVEN **GALLEY SINK** COFFEE & ESPRESSO AFT LAVATORY WITH FULL VANITY FORWARD CREW LAVATORY

### **CABIN CONFIGURATION**