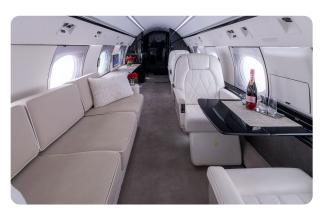

### **GULFSTREAM GIVSP N905LP**

### AIRCRAFT DETAILS

| REGISTRATION | N905LP | CABIN WIDTH  | 7' 3"     | RANGE   | 3,880 NM  |
|--------------|--------|--------------|-----------|---------|-----------|
| SEATS        | 11     | CABIN LENGTH | 45' 1"    | SPEED   | 500 KTAS  |
| BEDS         | 4      | CABIN HEIGHT | 6' 2"     | LUGGAGE | 169 CU FT |
| LAVATORY     | 2      | ALTITUDE     | 40,500 FT | WI-FI   | US        |

#### AIRCRAFT AMENITIES

HIGH-SPEED WIFI WITH STREAMING CAPABILITY 2 HIGH-DEFINITION MONITORS PERSONAL MONITORS AT SEATS AIRSHOW MOVING MAP CABIN ENVIRONMENT CONTROLS POWER OUTLETS MICROWAVE & OVEN **GALLEY SINK** COFFEE & ESPRESSO AFT LAVATORY WITH FULL VANITY FORWARD CREW LAVATORY

### **CABIN CONFIGURATION**