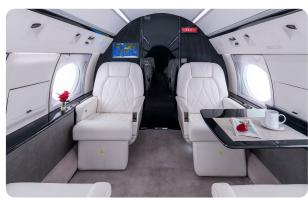

### **GULFSTREAM GIVSP N905LP**

### AIRCRAFT DETAILS

| REGISTRATION | N905LP | CABIN WIDTH  | 7' 3"     | RANGE   | 3,880 NM  |
|--------------|--------|--------------|-----------|---------|-----------|
| SEATS        | 11     | CABIN LENGTH | 45' 1"    | SPEED   | 500 KTAS  |
| BEDS         | 4      | CABIN HEIGHT | 6' 2"     | LUGGAGE | 169 CU FT |
| LAVATORY     | 2      | ALTITUDE     | 40,500 FT | WI-FI   | US        |

#### AIRCRAFT AMENITIES

HIGH-SPEED WIFI WITH STREAMING CAPABILITY 2 HIGH-DEFINITION MONITORS PERSONAL MONITORS AT SEATS AIRSHOW MOVING MAP CABIN ENVIRONMENT CONTROLS POWER OUTLETS MICROWAVE & OVEN **GALLEY SINK** COFFEE & ESPRESSO AFT LAVATORY WITH FULL VANITY FORWARD CREW LAVATORY

### **CABIN CONFIGURATION**