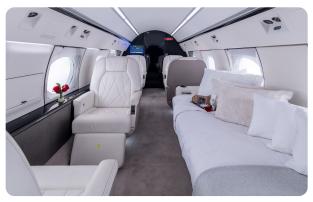

### **GULFSTREAM GIVSP N905LP**

### AIRCRAFT DETAILS

| REGISTRATION | N905LP | CABIN WIDTH  | 7' 3"     | RANGE   | 3,880 NM  |
|--------------|--------|--------------|-----------|---------|-----------|
| SEATS        | 11     | CABIN LENGTH | 45' 1"    | SPEED   | 500 KTAS  |
| BEDS         | 4      | CABIN HEIGHT | 6' 2"     | LUGGAGE | 169 CU FT |
| LAVATORY     | 2      | ALTITUDE     | 40,500 FT | WI-FI   | US        |

#### AIRCRAFT AMENITIES

HIGH-SPEED WIFI WITH STREAMING CAPABILITY 2 HIGH-DEFINITION MONITORS PERSONAL MONITORS AT SEATS AIRSHOW MOVING MAP CABIN ENVIRONMENT CONTROLS POWER OUTLETS MICROWAVE & OVEN **GALLEY SINK** COFFEE & ESPRESSO AFT LAVATORY WITH FULL VANITY FORWARD CREW LAVATORY

### **CABIN CONFIGURATION**