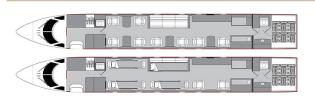

### **GULFSTREAM GIVSP N905LP**



### AIRCRAFT DETAILS

| REGISTRATION | N905LP | CABIN WIDTH  | 7' 3"     | RANGE   | 3,880 NM  |
|--------------|--------|--------------|-----------|---------|-----------|
| SEATS        | 11     | CABIN LENGTH | 45' 1"    | SPEED   | 500 KTAS  |
| BEDS         | 4      | CABIN HEIGHT | 6' 2"     | LUGGAGE | 169 CU FT |
| LAVATORY     | 2      | ALTITUDE     | 40,500 FT | WI-FI   | US        |

#### AIRCRAFT AMENITIES

HIGH-SPEED WIFI WITH STREAMING CAPABILITY 2 HIGH-DEFINITION MONITORS PERSONAL MONITORS AT SEATS AIRSHOW MOVING MAP CABIN ENVIRONMENT CONTROLS POWER OUTLETS MICROWAVE & OVEN **GALLEY SINK** COFFEE & ESPRESSO AFT LAVATORY WITH FULL VANITY FORWARD CREW LAVATORY

### **CABIN CONFIGURATION**



# GULFSTREAM GIVSP N905LP

















# GULFSTREAM GIVSP N905LP