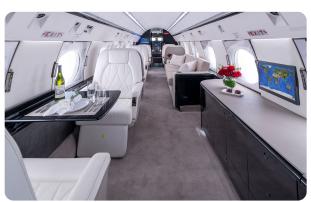

#### AIRCRAFT AMENITIES

HIGH-SPEED WIFI WITH STREAMING CAPABILITY 2 HIGH-DEFINITION MONITORS PERSONAL MONITORS AT SEATS AIRSHOW MOVING MAP CABIN ENVIRONMENT CONTROLS POWER OUTLETS MICROWAVE & OVEN **GALLEY SINK** COFFEE & ESPRESSO AFT LAVATORY WITH FULL VANITY FORWARD CREW LAVATORY

### **CABIN CONFIGURATION**