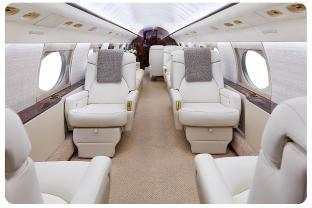

### AIRCRAFT AMENITIES

HIGH-SPEED WIFI WITH STREAMING CAPABILITY 2 LCD MONITORS AIRSHOW MOVING MAP CABIN ENVIRONMENT CONTROLS POWER OUTLETS MICROWAVE & OVEN REFRIGERATOR COFFEE MAKER AFT LAVATORY WITH FULL VANITY FORWARD CREW LAVATORY