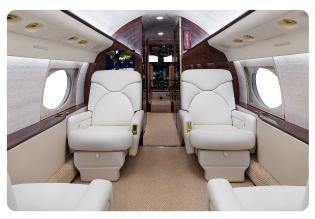

#### AIRCRAFT DETAILS

| REGISTRATION | N57HJ | CABIN WIDTH  | 7' 3"     | RANGE   | 3,880 NM  |  |
|--------------|-------|--------------|-----------|---------|-----------|--|
| SEATS        | 14    | CABIN LENGTH | 45' 1"    | SPEED   | 500 KTAS  |  |
| BEDS         | 6     | CABIN HEIGHT | 6' 2"     | LUGGAGE | 169 CU FT |  |
| LAVATORY     | 2     | ALTITUDE     | 40,500 FT | WI-FI   | US        |  |

### AIRCRAFT AMENITIES

HIGH-SPEED WIFI WITH STREAMING CAPABILITY 2 LCD MONITORS AIRSHOW MOVING MAP CABIN ENVIRONMENT CONTROLS POWER OUTLETS MICROWAVE & OVEN REFRIGERATOR COFFEE MAKER AFT LAVATORY WITH FULL VANITY FORWARD CREW LAVATORY

### CABIN CONFIGURATION