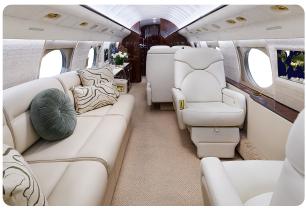

### AIRCRAFT AMENITIES

HIGH-SPEED WIFI WITH STREAMING CAPABILITY 2 LCD MONITORS AIRSHOW MOVING MAP CABIN ENVIRONMENT CONTROLS POWER OUTLETS MICROWAVE & OVEN REFRIGERATOR COFFEE MAKER AFT LAVATORY WITH FULL VANITY FORWARD CREW LAVATORY