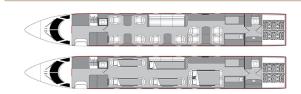

# GULFSTREAM GIVSP N57HJ



#### AIRCRAFT DETAILS

| REGISTRATION | N57HJ | CABIN WIDTH  | 7' 3"     | RANGE   | 3,880 NM  |  |
|--------------|-------|--------------|-----------|---------|-----------|--|
| SEATS        | 14    | CABIN LENGTH | 45' 1"    | SPEED   | 500 KTAS  |  |
| BEDS         | 6     | CABIN HEIGHT | 6' 2"     | LUGGAGE | 169 CU FT |  |
| LAVATORY     | 2     | ALTITUDE     | 40,500 FT | WI-FI   | US        |  |

### AIRCRAFT AMENITIES

HIGH-SPEED WIFI WITH STREAMING CAPABILITY 2 LCD MONITORS AIRSHOW MOVING MAP CABIN ENVIRONMENT CONTROLS POWER OUTLETS MICROWAVE & OVEN REFRIGERATOR COFFEE MAKER AFT LAVATORY WITH FULL VANITY FORWARD CREW LAVATORY

### CABIN CONFIGURATION



# GULFSTREAM GIVSP N57HJ