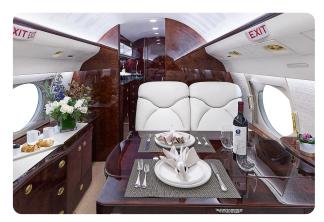

#### AIRCRAFT DETAILS

| REGISTRATION | N57HJ | CABIN WIDTH  | 7' 3"     | RANGE   | 3,880 NM  |  |
|--------------|-------|--------------|-----------|---------|-----------|--|
| SEATS        | 14    | CABIN LENGTH | 45' 1"    | SPEED   | 500 KTAS  |  |
| BEDS         | 6     | CABIN HEIGHT | 6' 2"     | LUGGAGE | 169 CU FT |  |
| LAVATORY     | 2     | ALTITUDE     | 40,500 FT | WI-FI   | US        |  |

### AIRCRAFT AMENITIES

HIGH-SPEED WIFI WITH STREAMING CAPABILITY 2 LCD MONITORS AIRSHOW MOVING MAP CABIN ENVIRONMENT CONTROLS POWER OUTLETS MICROWAVE & OVEN REFRIGERATOR COFFEE MAKER AFT LAVATORY WITH FULL VANITY FORWARD CREW LAVATORY

### CABIN CONFIGURATION