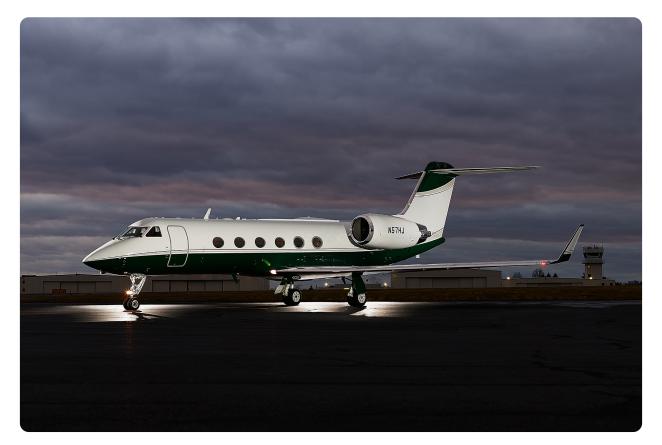

# GULFSTREAM GIVSP N57HJ

#### AIRCRAFT DETAILS

| REGISTRATION | N57HJ | CABIN WIDTH  | 7' 3"     | RANGE   | 3,880 NM  |  |
|--------------|-------|--------------|-----------|---------|-----------|--|
| SEATS        | 14    | CABIN LENGTH | 45' 1"    | SPEED   | 500 KTAS  |  |
| BEDS         | 6     | CABIN HEIGHT | 6' 2"     | LUGGAGE | 169 CU FT |  |
| LAVATORY     | 2     | ALTITUDE     | 40,500 FT | WI-FI   | US        |  |