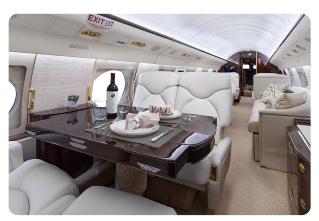

#### AIRCRAFT DETAILS

| REGISTRATION | N57HJ | CABIN WIDTH  | 7' 3"     | RANGE   | 3,880 NM  |  |
|--------------|-------|--------------|-----------|---------|-----------|--|
| SEATS        | 14    | CABIN LENGTH | 45' 1"    | SPEED   | 500 KTAS  |  |
| BEDS         | 6     | CABIN HEIGHT | 6' 2"     | LUGGAGE | 169 CU FT |  |
| LAVATORY     | 2     | ALTITUDE     | 40,500 FT | WI-FI   | US        |  |

### AIRCRAFT AMENITIES

HIGH-SPEED WIFI WITH STREAMING CAPABILITY 2 LCD MONITORS AIRSHOW MOVING MAP CABIN ENVIRONMENT CONTROLS POWER OUTLETS MICROWAVE & OVEN REFRIGERATOR COFFEE MAKER AFT LAVATORY WITH FULL VANITY FORWARD CREW LAVATORY

### CABIN CONFIGURATION