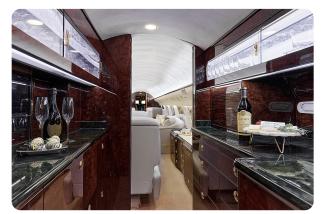

#### AIRCRAFT DETAILS

| REGISTRATION | N57HJ | CABIN WIDTH  | 7' 3"     | RANGE   | 3,880 NM  |  |
|--------------|-------|--------------|-----------|---------|-----------|--|
| SEATS        | 14    | CABIN LENGTH | 45' 1"    | SPEED   | 500 KTAS  |  |
| BEDS         | 6     | CABIN HEIGHT | 6' 2"     | LUGGAGE | 169 CU FT |  |
| LAVATORY     | 2     | ALTITUDE     | 40,500 FT | WI-FI   | US        |  |

### AIRCRAFT AMENITIES

HIGH-SPEED WIFI WITH STREAMING CAPABILITY 2 LCD MONITORS AIRSHOW MOVING MAP CABIN ENVIRONMENT CONTROLS POWER OUTLETS MICROWAVE & OVEN REFRIGERATOR COFFEE MAKER AFT LAVATORY WITH FULL VANITY FORWARD CREW LAVATORY

### CABIN CONFIGURATION