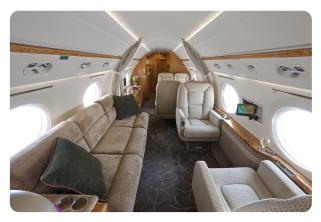

### **GULFSTREAM GIVSP N226RS**



#### **AIRCRAFT DETAILS**

| REGISTRATION | N226RS | CABIN WIDTH  | 7' 3"     | RANGE   | 3,880 NM  |
|--------------|--------|--------------|-----------|---------|-----------|
| SEATS        | 8      | CABIN LENGTH | 45' 1"    | SPEED   | 500 KTAS  |
| BEDS         | 6      | CABIN HEIGHT | 6' 2"     | LUGGAGE | 169 CU FT |
| LAVATORY     | 2      | ALTITUDE     | 40,500 FT | WI-FI   | US        |

#### **AIRCRAFT AMENITIES**

2 HIGH-DEFINITION MONITORS **6 PERSONAL MONITORS** AIRSHOW MOVING MAP CABIN ENVIRONMENT CONTROLS DVD PLAYER POWER OUTLETS MICROWAVE & OVEN REFRIGERATOR **GALLEY SINK** COFFEE MAKER AFT LAVATORY WITH FULL VANITY FORWARD CREW LAVATORY

#### **CABIN CONFIGURATION**



## **GULFSTREAM GIVSP N226RS**

















# GULFSTREAM GIVSP N226RS