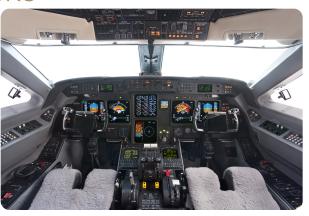

STREAM GIVSP N226RS**



#### **AIRCRAFT DETAILS**

| REGISTRATION | N226RS | CABIN WIDTH  | 7' 3"     | RANGE   | 3,880 NM  |
|--------------|--------|--------------|-----------|---------|-----------|
| SEATS        | 8      | CABIN LENGTH | 45' 1"    | SPEED   | 500 KTAS  |
| BEDS         | 6      | CABIN HEIGHT | 6' 2"     | LUGGAGE | 169 CU FT |
| LAVATORY     | 2      | ALTITUDE     | 40,500 FT | WI-FI   | US        |

#### **AIRCRAFT AMENITIES**

2 HIGH-DEFINITION MONITORS **6 PERSONAL MONITORS** AIRSHOW MOVING MAP CABIN ENVIRONMENT CONTROLS DVD PLAYER POWER OUTLETS MICROWAVE & OVEN REFRIGERATOR **GALLEY SINK** COFFEE MAKER AFT LAVATORY WITH FULL VANITY FORWARD CREW LAVATORY

#### **CABIN CONFIGURATION**



## **GULFSTREAM GIVSP N226RS**

















# GULFSTREAM GIVSP N226RS