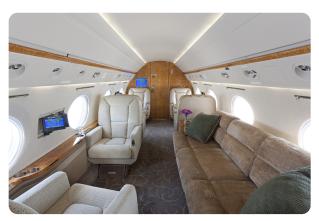

### **GULFSTREAM GIVSP N226RS**



#### **AIRCRAFT DETAILS**

| REGISTRATION | N226RS | CABIN WIDTH  | 7' 3"     | RANGE   | 3,880 NM  |
|--------------|--------|--------------|-----------|---------|-----------|
| SEATS        | 8      | CABIN LENGTH | 45' 1"    | SPEED   | 500 KTAS  |
| BEDS         | 6      | CABIN HEIGHT | 6' 2"     | LUGGAGE | 169 CU FT |
| LAVATORY     | 2      | ALTITUDE     | 40,500 FT | WI-FI   | US        |

#### **AIRCRAFT AMENITIES**

2 HIGH-DEFINITION MONITORS **6 PERSONAL MONITORS** AIRSHOW MOVING MAP CABIN ENVIRONMENT CONTROLS DVD PLAYER POWER OUTLETS MICROWAVE & OVEN REFRIGERATOR **GALLEY SINK** COFFEE MAKER AFT LAVATORY WITH FULL VANITY FORWARD CREW LAVATORY

#### **CABIN CONFIGURATION**



## **GULFSTREAM GIVSP N226RS**

















# GULFSTREAM GIVSP N226RS