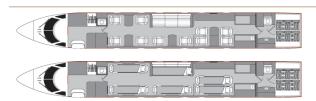

### **GULFSTREAM GIVSP N226RS**



#### **AIRCRAFT DETAILS**

| REGISTRATION | N226RS | CABIN WIDTH  | 7' 3"     | RANGE   | 3,880 NM  |
|--------------|--------|--------------|-----------|---------|-----------|
| SEATS        | 8      | CABIN LENGTH | 45' 1"    | SPEED   | 500 KTAS  |
| BEDS         | 6      | CABIN HEIGHT | 6' 2"     | LUGGAGE | 169 CU FT |
| LAVATORY     | 2      | ALTITUDE     | 40,500 FT | WI-FI   | US        |

#### **AIRCRAFT AMENITIES**

2 HIGH-DEFINITION MONITORS **6 PERSONAL MONITORS** AIRSHOW MOVING MAP CABIN ENVIRONMENT CONTROLS DVD PLAYER POWER OUTLETS MICROWAVE & OVEN REFRIGERATOR **GALLEY SINK** COFFEE MAKER AFT LAVATORY WITH FULL VANITY FORWARD CREW LAVATORY

#### **CABIN CONFIGURATION**



## **GULFSTREAM GIVSP N226RS**

















# GULFSTREAM GIVSP N226RS