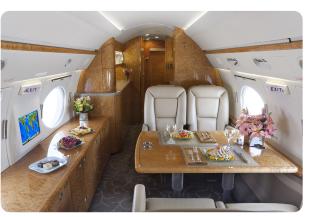

### **GULFSTREAM GIVSP N226RS**

#### **AIRCRAFT AMENITIES**

2 HIGH-DEFINITION MONITORS **6 PERSONAL MONITORS** AIRSHOW MOVING MAP CABIN ENVIRONMENT CONTROLS DVD PLAYER POWER OUTLETS MICROWAVE & OVEN REFRIGERATOR **GALLEY SINK** COFFEE MAKER AFT LAVATORY WITH FULL VANITY FORWARD CREW LAVATORY

#### **CABIN CONFIGURATION**