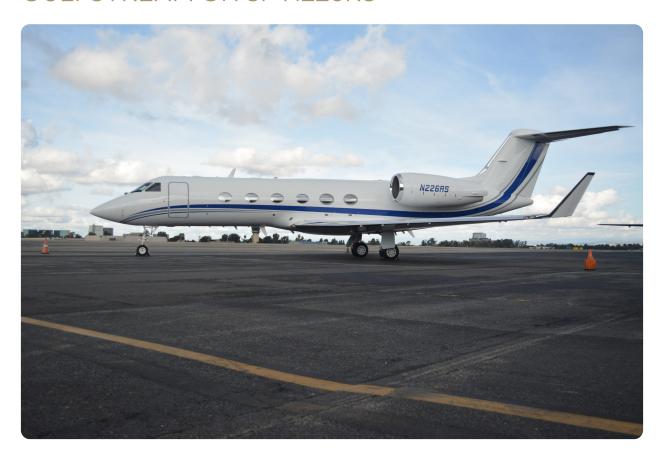

### **GULFSTREAM GIVSP N226RS**

#### **AIRCRAFT DETAILS**

| REGISTRATION | N226RS | CABIN WIDTH  | 7' 3"     | RANGE   | 3,880 NM  |
|--------------|--------|--------------|-----------|---------|-----------|
| SEATS        | 8      | CABIN LENGTH | 45' 1"    | SPEED   | 500 KTAS  |
| BEDS         | 6      | CABIN HEIGHT | 6' 2"     | LUGGAGE | 169 CU FT |
| LAVATORY     | 2      | ALTITUDE     | 40,500 FT | WI-FI   | US        |