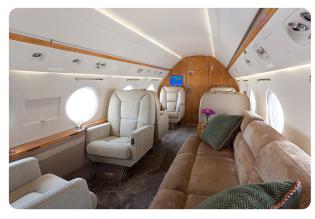

### **GULFSTREAM GIVSP N226RS**



#### **AIRCRAFT DETAILS**

| REGISTRATION | N226RS | CABIN WIDTH  | 7' 3"     | RANGE   | 3,880 NM  |
|--------------|--------|--------------|-----------|---------|-----------|
| SEATS        | 8      | CABIN LENGTH | 45' 1"    | SPEED   | 500 KTAS  |
| BEDS         | 6      | CABIN HEIGHT | 6' 2"     | LUGGAGE | 169 CU FT |
| LAVATORY     | 2      | ALTITUDE     | 40,500 FT | WI-FI   | US        |

#### **AIRCRAFT AMENITIES**

2 HIGH-DEFINITION MONITORS **6 PERSONAL MONITORS** AIRSHOW MOVING MAP CABIN ENVIRONMENT CONTROLS DVD PLAYER POWER OUTLETS MICROWAVE & OVEN REFRIGERATOR **GALLEY SINK** COFFEE MAKER AFT LAVATORY WITH FULL VANITY FORWARD CREW LAVATORY

#### **CABIN CONFIGURATION**



## **GULFSTREAM GIVSP N226RS**

















# GULFSTREAM GIVSP N226RS