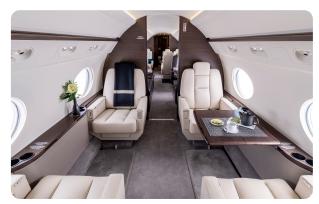

BIN WIDTH  | 7' 3"     | RANGE   | 6,490 NM  |
|--------------|--------|--------------|-----------|---------|-----------|
| SEATS        | 14     | CABIN LENGTH | 50' 1"    | SPEED   | 508 KTAS  |
| BEDS         | 7      | CABIN HEIGHT | 6' 2"     | LUGGAGE | 170 CU FT |
| LAVATORY     | 2      | ALTITUDE     | 41,000 FT | WI-FI   | US & INTL |

### **AIRCRAFT AMENITIES**

2 HIGH-DEFINITION BULKHEAD MONITORS PERSONAL MONITORS AT SEATS PASSENGER IPADS PRE-LOADED WITH MOVIES AND SHOWS AVAILABLE AIRSHOW MOVING MAP EXTERNALLY MOUNTED CAMERAS CABIN ENVIRONMENT CONTROLS POWER OUTLETS BLU-RAY/DVD/CD PLAYER MICROWAVE & OVEN REFRIGERATOR & ICE DRAWERS **GALLEY SINK** COFFEE & NESPRESSO AFT LAVATORY WITH FULL VANITY FORWARD CREW LAVATORY

### **CABIN CONFIGURATION**



# GULFSTREAM G550 N388GC

















# GULFSTREAM G550 N388GC