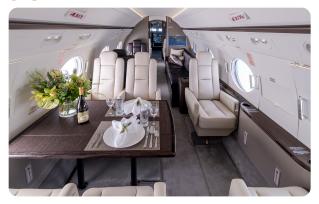

### **AIRCRAFT AMENITIES**

2 HIGH-DEFINITION BULKHEAD MONITORS PERSONAL MONITORS AT SEATS PASSENGER IPADS PRE-LOADED WITH MOVIES AND SHOWS AVAILABLE AIRSHOW MOVING MAP EXTERNALLY MOUNTED CAMERAS CABIN ENVIRONMENT CONTROLS POWER OUTLETS BLU-RAY/DVD/CD PLAYER MICROWAVE & OVEN REFRIGERATOR & ICE DRAWERS **GALLEY SINK** COFFEE & NESPRESSO AFT LAVATORY WITH FULL VANITY FORWARD CREW LAVATORY

### **CABIN CONFIGURATION**