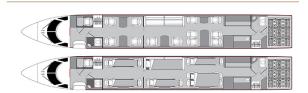

**

| REGISTRATION | N388GC | CABIN WIDTH  | 7' 3"     | RANGE   | 6,490 NM  |
|--------------|--------|--------------|-----------|---------|-----------|
| SEATS        | 14     | CABIN LENGTH | 50' 1"    | SPEED   | 508 KTAS  |
| BEDS         | 7      | CABIN HEIGHT | 6' 2"     | LUGGAGE | 170 CU FT |
| LAVATORY     | 2      | ALTITUDE     | 41,000 FT | WI-FI   | US & INTL |

### **AIRCRAFT AMENITIES**

2 HIGH-DEFINITION BULKHEAD MONITORS PERSONAL MONITORS AT SEATS PASSENGER IPADS PRE-LOADED WITH MOVIES AND SHOWS AVAILABLE AIRSHOW MOVING MAP EXTERNALLY MOUNTED CAMERAS CABIN ENVIRONMENT CONTROLS POWER OUTLETS BLU-RAY/DVD/CD PLAYER MICROWAVE & OVEN REFRIGERATOR & ICE DRAWERS **GALLEY SINK** COFFEE & NESPRESSO AFT LAVATORY WITH FULL VANITY FORWARD CREW LAVATORY

### **CABIN CONFIGURATION**



# GULFSTREAM G550 N388GC

















# GULFSTREAM G550 N388GC