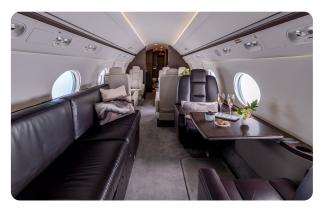

WIDTH  | 7' 3"     | RANGE   | 6,490 NM  |
|--------------|--------|--------------|-----------|---------|-----------|
| SEATS        | 14     | CABIN LENGTH | 50' 1"    | SPEED   | 508 KTAS  |
| BEDS         | 7      | CABIN HEIGHT | 6' 2"     | LUGGAGE | 170 CU FT |
| LAVATORY     | 2      | ALTITUDE     | 41,000 FT | WI-FI   | US & INTL |

### **AIRCRAFT AMENITIES**

2 HIGH-DEFINITION BULKHEAD MONITORS PERSONAL MONITORS AT SEATS PASSENGER IPADS PRE-LOADED WITH MOVIES AND SHOWS AVAILABLE AIRSHOW MOVING MAP EXTERNALLY MOUNTED CAMERAS CABIN ENVIRONMENT CONTROLS POWER OUTLETS BLU-RAY/DVD/CD PLAYER MICROWAVE & OVEN REFRIGERATOR & ICE DRAWERS **GALLEY SINK** COFFEE & NESPRESSO AFT LAVATORY WITH FULL VANITY FORWARD CREW LAVATORY

### **CABIN CONFIGURATION**



# GULFSTREAM G550 N388GC

















# GULFSTREAM G550 N388GC