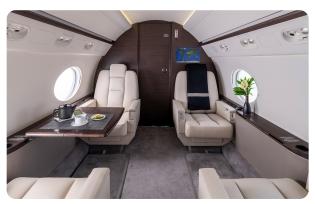

N WIDTH  | 7' 3"     | RANGE   | 6,490 NM  |
|--------------|--------|--------------|-----------|---------|-----------|
| SEATS        | 14     | CABIN LENGTH | 50' 1"    | SPEED   | 508 KTAS  |
| BEDS         | 7      | CABIN HEIGHT | 6' 2"     | LUGGAGE | 170 CU FT |
| LAVATORY     | 2      | ALTITUDE     | 41,000 FT | WI-FI   | US & INTL |

### **AIRCRAFT AMENITIES**

2 HIGH-DEFINITION BULKHEAD MONITORS PERSONAL MONITORS AT SEATS PASSENGER IPADS PRE-LOADED WITH MOVIES AND SHOWS AVAILABLE AIRSHOW MOVING MAP EXTERNALLY MOUNTED CAMERAS CABIN ENVIRONMENT CONTROLS POWER OUTLETS BLU-RAY/DVD/CD PLAYER MICROWAVE & OVEN REFRIGERATOR & ICE DRAWERS **GALLEY SINK** COFFEE & NESPRESSO AFT LAVATORY WITH FULL VANITY FORWARD CREW LAVATORY

### **CABIN CONFIGURATION**



# GULFSTREAM G550 N388GC

















# GULFSTREAM G550 N388GC