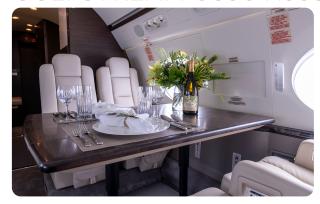

### **AIRCRAFT AMENITIES**

2 HIGH-DEFINITION BULKHEAD MONITORS PERSONAL MONITORS AT SEATS PASSENGER IPADS PRE-LOADED WITH MOVIES AND SHOWS AVAILABLE AIRSHOW MOVING MAP EXTERNALLY MOUNTED CAMERAS CABIN ENVIRONMENT CONTROLS POWER OUTLETS BLU-RAY/DVD/CD PLAYER MICROWAVE & OVEN REFRIGERATOR & ICE DRAWERS **GALLEY SINK** COFFEE & NESPRESSO AFT LAVATORY WITH FULL VANITY FORWARD CREW LAVATORY

### **CABIN CONFIGURATION**