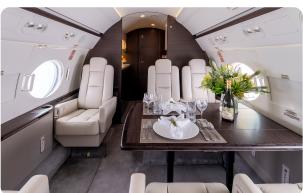

### **AIRCRAFT AMENITIES**

2 HIGH-DEFINITION BULKHEAD MONITORS PERSONAL MONITORS AT SEATS PASSENGER IPADS PRE-LOADED WITH MOVIES AND SHOWS AVAILABLE AIRSHOW MOVING MAP EXTERNALLY MOUNTED CAMERAS CABIN ENVIRONMENT CONTROLS POWER OUTLETS BLU-RAY/DVD/CD PLAYER MICROWAVE & OVEN REFRIGERATOR & ICE DRAWERS **GALLEY SINK** COFFEE & NESPRESSO AFT LAVATORY WITH FULL VANITY FORWARD CREW LAVATORY

### **CABIN CONFIGURATION**