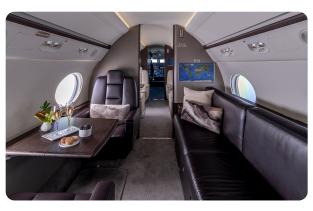

DTH  | 7' 3"     | RANGE   | 6,490 NM  |
|--------------|--------|--------------|-----------|---------|-----------|
| SEATS        | 14     | CABIN LENGTH | 50' 1"    | SPEED   | 508 KTAS  |
| BEDS         | 7      | CABIN HEIGHT | 6' 2"     | LUGGAGE | 170 CU FT |
| LAVATORY     | 2      | ALTITUDE     | 41,000 FT | WI-FI   | US & INTL |

### **AIRCRAFT AMENITIES**

2 HIGH-DEFINITION BULKHEAD MONITORS PERSONAL MONITORS AT SEATS PASSENGER IPADS PRE-LOADED WITH MOVIES AND SHOWS AVAILABLE AIRSHOW MOVING MAP EXTERNALLY MOUNTED CAMERAS CABIN ENVIRONMENT CONTROLS POWER OUTLETS BLU-RAY/DVD/CD PLAYER MICROWAVE & OVEN REFRIGERATOR & ICE DRAWERS **GALLEY SINK** COFFEE & NESPRESSO AFT LAVATORY WITH FULL VANITY FORWARD CREW LAVATORY

### **CABIN CONFIGURATION**



# GULFSTREAM G550 N388GC

















# GULFSTREAM G550 N388GC