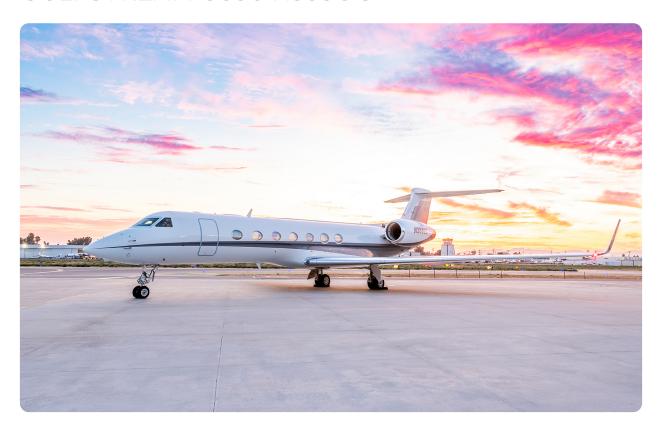

## **GULFSTREAM G550 N388GC**

### **AIRCRAFT DETAILS**

| REGISTRATION | N388GC | CABIN WIDTH  | 7' 3"     | RANGE   | 6,490 NM  |
|--------------|--------|--------------|-----------|---------|-----------|
| SEATS        | 14     | CABIN LENGTH | 50' 1"    | SPEED   | 508 KTAS  |
| BEDS         | 7      | CABIN HEIGHT | 6' 2"     | LUGGAGE | 170 CU FT |
| LAVATORY     | 2      | ALTITUDE     | 41,000 FT | WI-FI   | US & INTL |