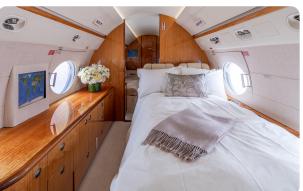

### **GULFSTREAM G550 N1759C**

#### **AIRCRAFT DETAILS**

| REGISTRATION | N1759C | CABIN WIDTH  | 7' 3"     | RANGE   | 6,490 NM  |
|--------------|--------|--------------|-----------|---------|-----------|
| SEATS        | 16     | CABIN LENGTH | 50' 1"    | SPEED   | 508 KTAS  |
| BEDS         | 6      | CABIN HEIGHT | 6' 2"     | LUGGAGE | 170 CU FT |
| LAVATORY     | 2      | ALTITUDE     | 41,000 FT | WI-FI   | US        |

### **AIRCRAFT AMENITIES**

HIGH-SPEED WIFI 3 HIGH-DEFINITION MONITORS **EXTERNALLY MOUNTED CAMERAS** AIRSHOW MOVING MAP CABIN ENVIRONMENT CONTROLS POWER OUTLETS MICROWAVE & OVEN REFRIGERATOR & ICE DRAWERS **GALLEY SINK** COFFEE & NESPRESSO AFT LAVATORY WITH FULL VANITY FORWARD CREW LAVATORY