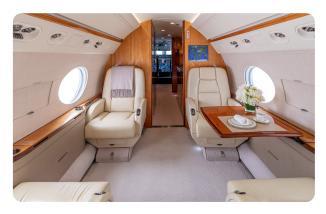

### **GULFSTREAM G550 N1759C**

#### **AIRCRAFT DETAILS**

| REGISTRATION | N1759C | CABIN WIDTH  | 7' 3"     | RANGE   | 6,490 NM  |
|--------------|--------|--------------|-----------|---------|-----------|
| SEATS        | 16     | CABIN LENGTH | 50' 1"    | SPEED   | 508 KTAS  |
| BEDS         | 6      | CABIN HEIGHT | 6' 2"     | LUGGAGE | 170 CU FT |
| LAVATORY     | 2      | ALTITUDE     | 41,000 FT | WI-FI   | US        |

### **CABIN CONFIGURATION**