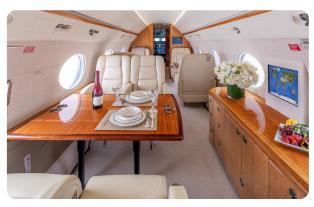

### **GULFSTREAM G550 N1759C**

#### **AIRCRAFT DETAILS**

| REGISTRATION | N1759C | CABIN WIDTH  | 7' 3"     | RANGE   | 6,490 NM  |
|--------------|--------|--------------|-----------|---------|-----------|
| SEATS        | 16     | CABIN LENGTH | 50' 1"    | SPEED   | 508 KTAS  |
| BEDS         | 6      | CABIN HEIGHT | 6' 2"     | LUGGAGE | 170 CU FT |
| LAVATORY     | 2      | ALTITUDE     | 41,000 FT | WI-FI   | US        |

### **AIRCRAFT AMENITIES**

HIGH-SPEED WIFI 3 HIGH-DEFINITION MONITORS **EXTERNALLY MOUNTED CAMERAS** AIRSHOW MOVING MAP CABIN ENVIRONMENT CONTROLS POWER OUTLETS MICROWAVE & OVEN REFRIGERATOR & ICE DRAWERS **GALLEY SINK** COFFEE & NESPRESSO AFT LAVATORY WITH FULL VANITY FORWARD CREW LAVATORY