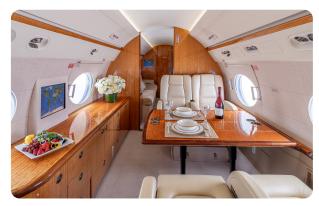

### **GULFSTREAM G550 N1759C**

### **AIRCRAFT AMENITIES**

HIGH-SPEED WIFI 3 HIGH-DEFINITION MONITORS **EXTERNALLY MOUNTED CAMERAS** AIRSHOW MOVING MAP CABIN ENVIRONMENT CONTROLS POWER OUTLETS MICROWAVE & OVEN REFRIGERATOR & ICE DRAWERS **GALLEY SINK** COFFEE & NESPRESSO AFT LAVATORY WITH FULL VANITY FORWARD CREW LAVATORY

# GULFSTREAM G550 N1759C