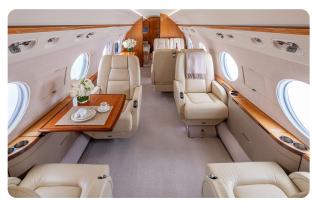

### **GULFSTREAM G550 N1759C**

#### **AIRCRAFT DETAILS**

| REGISTRATION | N1759C | CABIN WIDTH  | 7' 3"     | RANGE   | 6,490 NM  |
|--------------|--------|--------------|-----------|---------|-----------|
| SEATS        | 16     | CABIN LENGTH | 50' 1"    | SPEED   | 508 KTAS  |
| BEDS         | 6      | CABIN HEIGHT | 6' 2"     | LUGGAGE | 170 CU FT |
| LAVATORY     | 2      | ALTITUDE     | 41,000 FT | WI-FI   | US        |

### **CABIN CONFIGURATION**