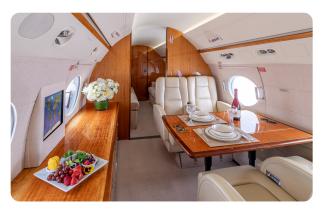

### **GULFSTREAM G550 N1759C**

### **AIRCRAFT AMENITIES**

HIGH-SPEED WIFI 3 HIGH-DEFINITION MONITORS **EXTERNALLY MOUNTED CAMERAS** AIRSHOW MOVING MAP CABIN ENVIRONMENT CONTROLS POWER OUTLETS MICROWAVE & OVEN REFRIGERATOR & ICE DRAWERS **GALLEY SINK** COFFEE & NESPRESSO AFT LAVATORY WITH FULL VANITY FORWARD CREW LAVATORY

# GULFSTREAM G550 N1759C