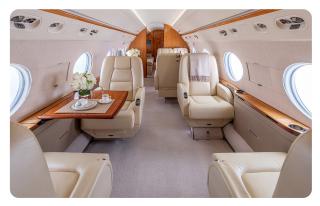

### **GULFSTREAM G550 N1759C**

#### **AIRCRAFT DETAILS**

| REGISTRATION | N1759C | CABIN WIDTH  | 7' 3"     | RANGE   | 6,490 NM  |
|--------------|--------|--------------|-----------|---------|-----------|
| SEATS        | 16     | CABIN LENGTH | 50' 1"    | SPEED   | 508 KTAS  |
| BEDS         | 6      | CABIN HEIGHT | 6' 2"     | LUGGAGE | 170 CU FT |
| LAVATORY     | 2      | ALTITUDE     | 41,000 FT | WI-FI   | US        |

### **CABIN CONFIGURATION**