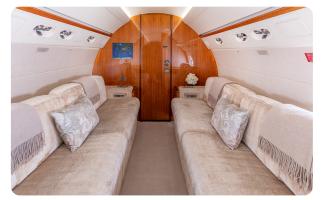

### **GULFSTREAM G550 N1759C**

#### **AIRCRAFT DETAILS**

| REGISTRATION | N1759C | CABIN WIDTH  | 7' 3"     | RANGE   | 6,490 NM  |
|--------------|--------|--------------|-----------|---------|-----------|
| SEATS        | 16     | CABIN LENGTH | 50' 1"    | SPEED   | 508 KTAS  |
| BEDS         | 6      | CABIN HEIGHT | 6' 2"     | LUGGAGE | 170 CU FT |
| LAVATORY     | 2      | ALTITUDE     | 41,000 FT | WI-FI   | US        |

### **CABIN CONFIGURATION**