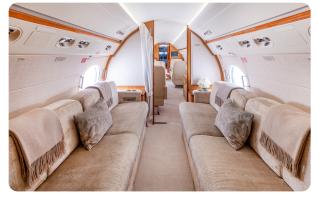

### **GULFSTREAM G550 N1759C**

#### **AIRCRAFT DETAILS**

| REGISTRATION | N1759C | CABIN WIDTH  | 7' 3"     | RANGE   | 6,490 NM  |
|--------------|--------|--------------|-----------|---------|-----------|
| SEATS        | 16     | CABIN LENGTH | 50' 1"    | SPEED   | 508 KTAS  |
| BEDS         | 6      | CABIN HEIGHT | 6' 2"     | LUGGAGE | 170 CU FT |
| LAVATORY     | 2      | ALTITUDE     | 41,000 FT | WI-FI   | US        |

### **CABIN CONFIGURATION**