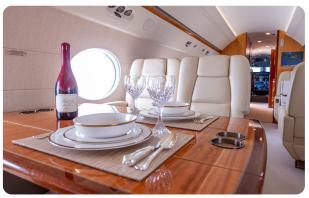

### **GULFSTREAM G550 N1759C**

### **AIRCRAFT AMENITIES**

HIGH-SPEED WIFI 3 HIGH-DEFINITION MONITORS **EXTERNALLY MOUNTED CAMERAS** AIRSHOW MOVING MAP CABIN ENVIRONMENT CONTROLS POWER OUTLETS MICROWAVE & OVEN REFRIGERATOR & ICE DRAWERS **GALLEY SINK** COFFEE & NESPRESSO AFT LAVATORY WITH FULL VANITY FORWARD CREW LAVATORY