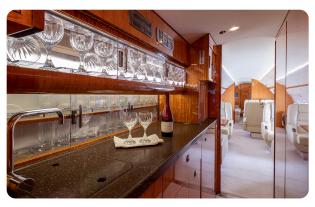

### **GULFSTREAM G550 N1759C**

### **AIRCRAFT AMENITIES**

HIGH-SPEED WIFI 3 HIGH-DEFINITION MONITORS **EXTERNALLY MOUNTED CAMERAS** AIRSHOW MOVING MAP CABIN ENVIRONMENT CONTROLS POWER OUTLETS MICROWAVE & OVEN REFRIGERATOR & ICE DRAWERS **GALLEY SINK** COFFEE & NESPRESSO AFT LAVATORY WITH FULL VANITY FORWARD CREW LAVATORY