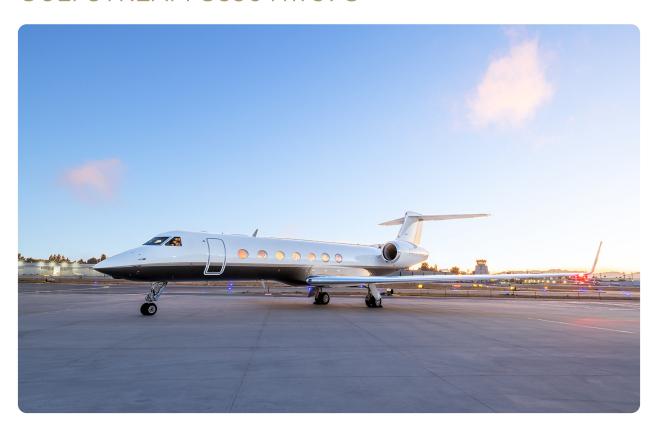

### **GULFSTREAM G550 N1759C**

#### **AIRCRAFT DETAILS**

| REGISTRATION | N1759C | CABIN WIDTH  | 7' 3"     | RANGE   | 6,490 NM  |
|--------------|--------|--------------|-----------|---------|-----------|
| SEATS        | 16     | CABIN LENGTH | 50' 1"    | SPEED   | 508 KTAS  |
| BEDS         | 6      | CABIN HEIGHT | 6' 2"     | LUGGAGE | 170 CU FT |
| LAVATORY     | 2      | ALTITUDE     | 41,000 FT | WI-FI   | US        |