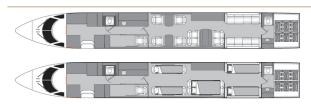

### **GULFSTREAM G550 N1759C**



#### **AIRCRAFT DETAILS**

| REGISTRATION | N1759C | CABIN WIDTH  | 7' 3"     | RANGE   | 6,490 NM  |
|--------------|--------|--------------|-----------|---------|-----------|
| SEATS        | 16     | CABIN LENGTH | 50' 1"    | SPEED   | 508 KTAS  |
| BEDS         | 6      | CABIN HEIGHT | 6' 2"     | LUGGAGE | 170 CU FT |
| LAVATORY     | 2      | ALTITUDE     | 41,000 FT | WI-FI   | US        |

### **AIRCRAFT AMENITIES**

HIGH-SPEED WIFI 3 HIGH-DEFINITION MONITORS **EXTERNALLY MOUNTED CAMERAS** AIRSHOW MOVING MAP CABIN ENVIRONMENT CONTROLS POWER OUTLETS MICROWAVE & OVEN REFRIGERATOR & ICE DRAWERS **GALLEY SINK** COFFEE & NESPRESSO AFT LAVATORY WITH FULL VANITY FORWARD CREW LAVATORY

### **CABIN CONFIGURATION**



# GULFSTREAM G550 N1759C

















# GULFSTREAM G550 N1759C