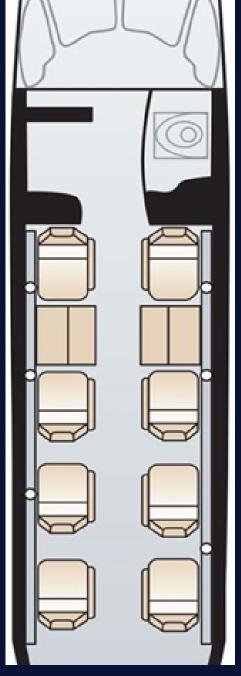

## PILATUS PC-12

**OY-NBS** 

The PC-12/47E can seat up to eight passengers in a comfortable and spacious cabin, with a variety of seating configurations available to accommodate different needs.

The Pilatus PC-12 has a reputation as an outstanding, versatile, performing, reliable and operationally flexible aircraft.

## CABIN

Cockpit: 2

Flight attendant: No

Belted lavatory: No

Seats: 8

Bed capacity: No

Hot meal service: No

Send emails & text messages: Yes