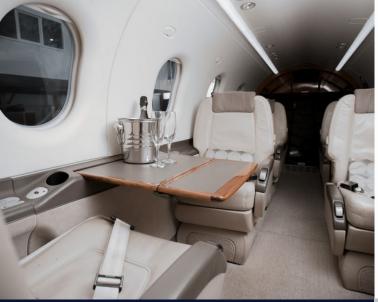

## PILATUS PC-12

**OY-NBS** 

The PC-12/47E can seat up to eight passengers in a comfortable and spacious cabin, with a variety of seating configurations available to accommodate different needs.

The Pilatus PC-12 has a reputation as an outstanding, versatile, performing, reliable and operationally flexible aircraft.

## CABIN

Cockpit: 2

Flight attendant: No

Belted lavatory: No

Seats: 8

Bed capacity: No

Hot meal service: No

Send emails & text messages: Yes