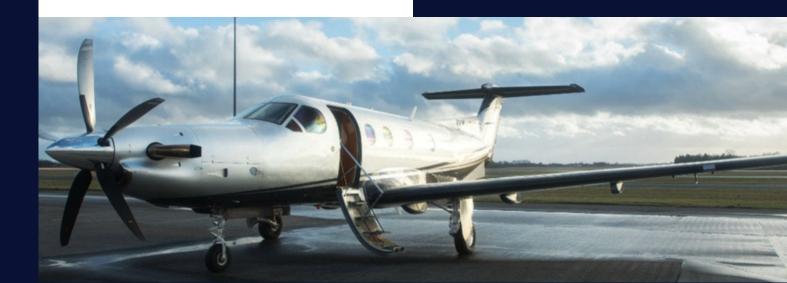

## PILATUS PC-12

**OY-NBS** 

The PC-12/47E can seat up to eight passengers in a comfortable and spacious cabin, with a variety of seating configurations available to accommodate different needs.

The Pilatus PC-12 has a reputation as an outstanding, versatile, performing, reliable and operationally flexible aircraft.

Type: Pilatus PC-12/47E

**Class: SET YOM: 2013** 

MTOW: 10,450 lbs /4,740 kg Max range: 1,600 nm / 2,963km Max cruising speed: 265 kts