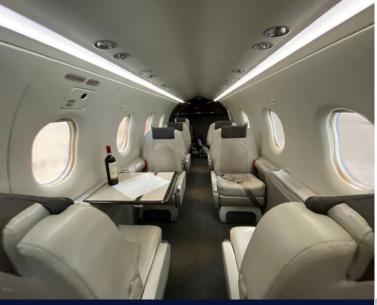

## PILATUS PC-12

OY-GSA

It features an arrangement of six executive seats plus two standard seats, all upholstered in custom-dyed soft leather.