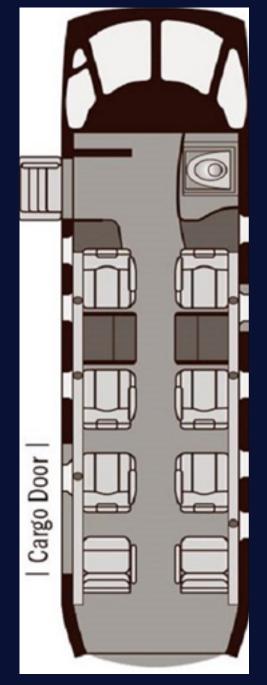

## PILATUS PC-12

OY-GSA

It features an arrangement of six executive seats plus two standard seats, all upholstered in custom-dyed soft leather.

Cabin height: 1.47m

Cabin width: 1.52m

Cabin length: 5.15m