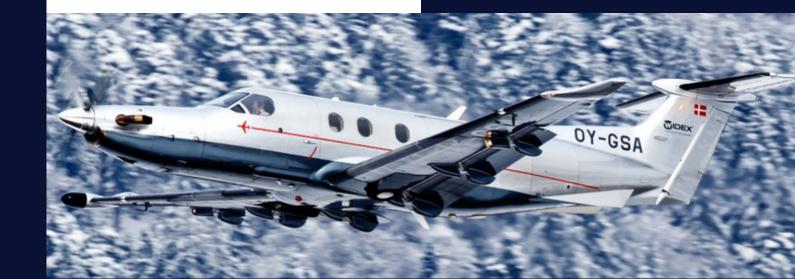

## PILATUS PC-12

OY-GSA

It features an arrangement of six executive seats plus two standard seats, all upholstered in custom-dyed soft leather.

## The Pilatus PC-12 is ideal to fly colleagues, family or even special cargo.

Type: Pilatus PC-12/47E

**Class: SET YOM: 2008** 

MTOW: 10,450 lbs / 4,740 kg Max range: 1,600 nm / 2,963km Max cruising speed: 265 kts