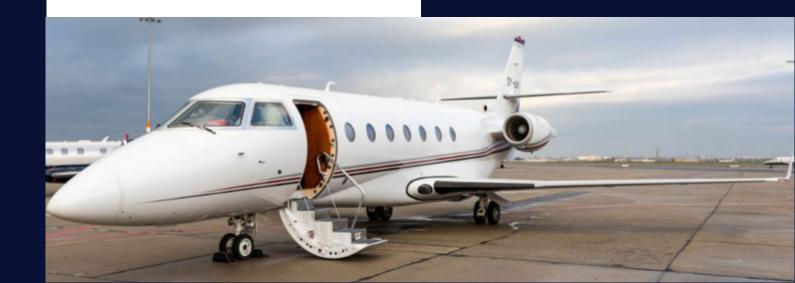

## GULFSTREAM G200

OY-IUV

The Gulfstream G200 is popular for business and private travel due to its spacious and comfortable cabin and longrange and advanced avionics.

## The Gulfstream G200 is the perfect choice for longer-range and transcontinental flights.

Type: Gulfstream G200 Class: Super Midsize Jet

**YOM: 2002** 

MTOW: 35,450 lbs / 16,079 kg Max range: 2,900 nm / 5,370 km Max cruising speed: 470 kts