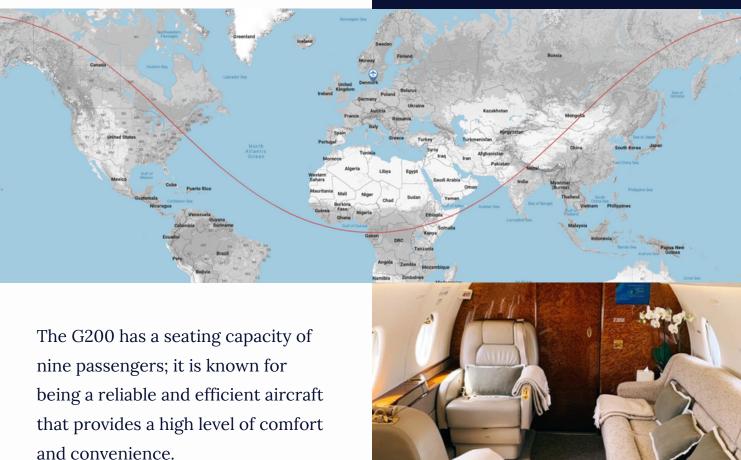

## The Gulfstream G200 is the perfect choice for longer-range and transcontinental flights.

Type: Gulfstream G200 Class: Super Midsize Jet

**YOM: 2002** 

MTOW: 35,450 lbs / 16,079 kg Max range: 2,900 nm / 5,370 km Max cruising speed: 470 kts