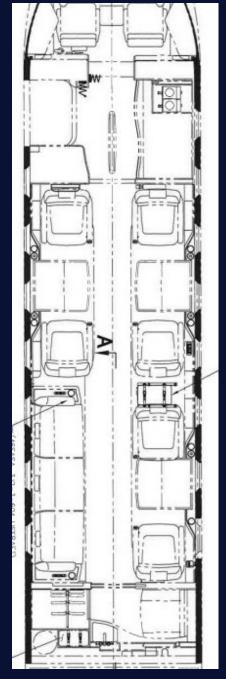

Cabin height: 1.92m

Cabin width: 2.19m

Cabin length: 7.43m

## CABIN

Cockpit: 2

Flight attendant: Yes

Belted lavatory: No

Seats: 9

Bed capacity: 3

Hot meal service: Yes

WI-FI: No