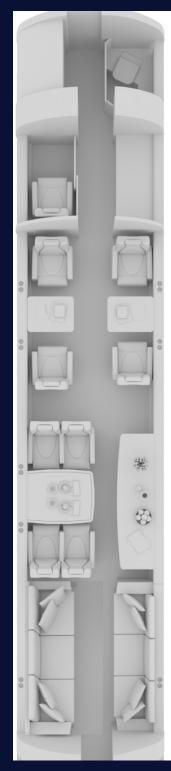

## CABIN

Cockpit: 2 Flight attendant: Yes Belted lavatory: No Seats: 13 Bed capacity: 5-6 Hot meal service: Yes WI-FI: Yes Smoking allowed: No Pets allowed: Yes Owner's approval: No

## The Global 6000 was designed to secure a much more comfortable travel experience.

Type: Bombardier Global 6000 Class: Long-Range Jet YOM: 2014 MTOW: 99.500 lbs / 45.132 kg Max range: 6,000 nm / 11,112 km Max cruising speed: 500 kts