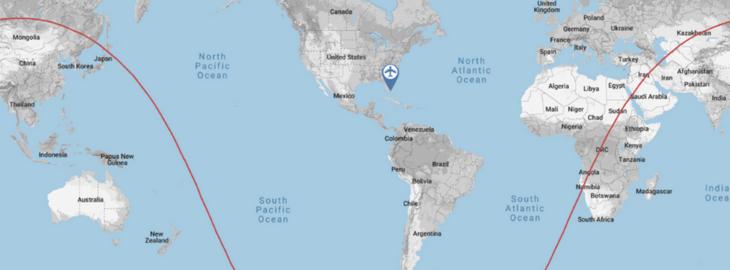

## The Global 6000 was designed to secure a much more comfortable travel experience.

Type: Bombardier Global 6000 Class: Long-Range Jet YOM: 2014 MTOW: 99.500 lbs / 45.132 kg Max range: 6,000 nm / 11,112 km Max cruising speed: 500 kts

The aircraft is the ideal choice for long-range flights when either conducting a business meeting on the go, the need for relaxation or a good night's sleep is a priority.