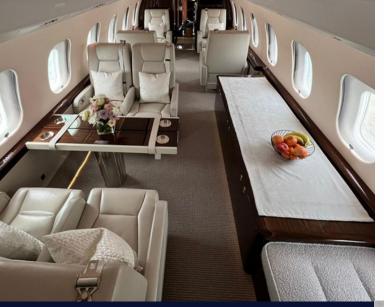

## GLOBAL 6000

OY-SPA

The cabin has a spacious galley, oven, microwave, sink and faucet, coffee/ espresso machine, drainable ice drawer and chilled storage.

The aircraft is the ideal choice for long-range flights when either conducting a business meeting on the go, the need for relaxation or a good night's sleep is a priority.