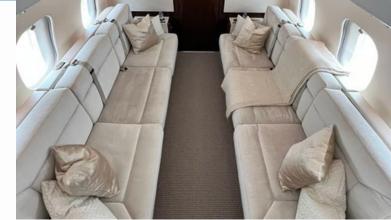

## GLOBAL 6000

OY-SPA

The cabin has a spacious galley, oven, microwave, sink and faucet, coffee/ espresso machine, drainable ice drawer and chilled storage.

## CABIN

Cockpit: 2 Flight attendant: Yes Belted lavatory: No Seats: 13 Bed capacity: 5-6 Hot meal service: Yes WI-FI: Yes Smoking allowed: No Pets allowed: Yes Owner's approval: No