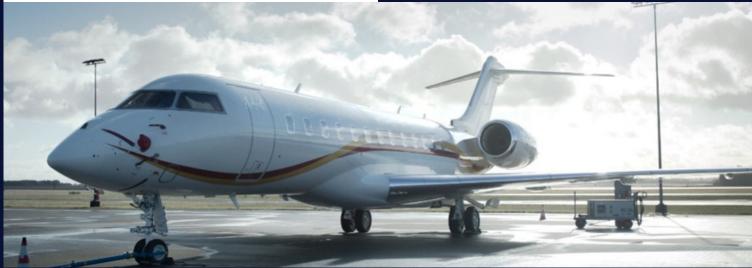

## GLOBAL 6000

OY-SPA

The cabin has a spacious galley, oven, microwave, sink and faucet, coffee/ espresso machine, drainable ice drawer and chilled storage.

## The Global 6000 was designed to secure a much more comfortable travel experience.

Type: Bombardier Global 6000 Class: Long-Range Jet YOM: 2014 MTOW: 99.500 lbs / 45.132 kg Max range: 6,000 nm / 11,112 km Max cruising speed: 500 kts