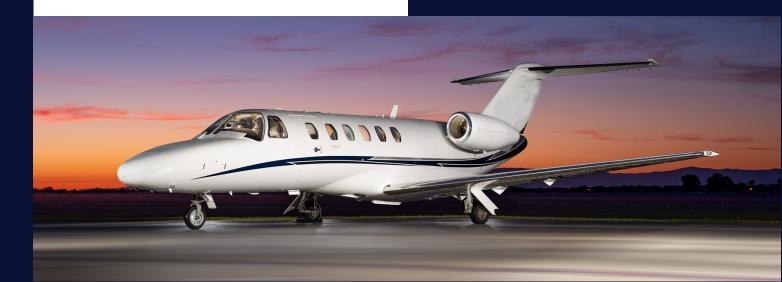

## CITATION CJ2+

OY-JSW

The design goals; of the Citation can be summarised in three words: simplicity, economy and performance.

## This Citation is designed to be economical and highperforming.

Type: Citation CJ2+ Class: Light jet **YOM: 2009** 

MTOW: 12,500 lbs /5,669 kg Max range: 1,500 nm / 2,778 km Max cruising speed: 415 kts