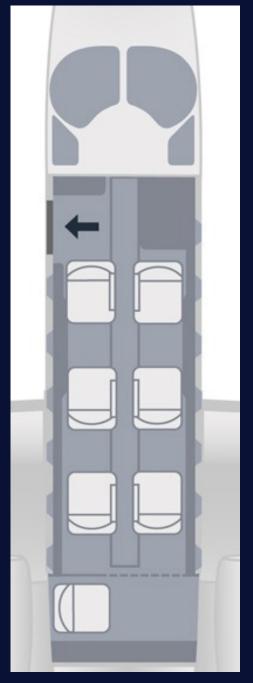

Cabin height: 1.44m

Cabin width: 1.47m

Cabin length: 4.14m

## CABIN

Cockpit: 2

Flight attendant: No

Belted lavatory: Yes

Seats: 6 + 1

Bed capacity: No

Hot meal service: No

WI-FI: No