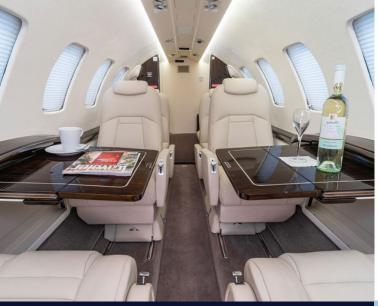

## CABIN

Cockpit: 2

Flight attendant: No

Belted lavatory: Yes

Seats: 6 + 1

Bed capacity: No

Hot meal service: No

WI-FI: No