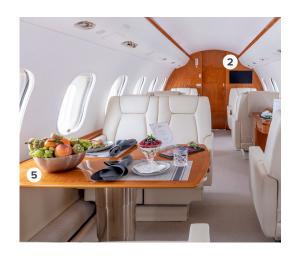

- Viasat® Ku-band high-speed satellitebased inflight broadband internet.
- Audio/Video On-Demand (AVOD) delivered through 21" displays.
- Fully-berthable divan in the aft stateroom, creating a quiet and private bedroom.
- Club seating, each converting into a jet bed for prolonged flights.
- Fully-equipped galley in the forward cabin for fresh, five-star dining.
- 6 ACI Jet's impeccable attention to detail and award-winning inflight service.