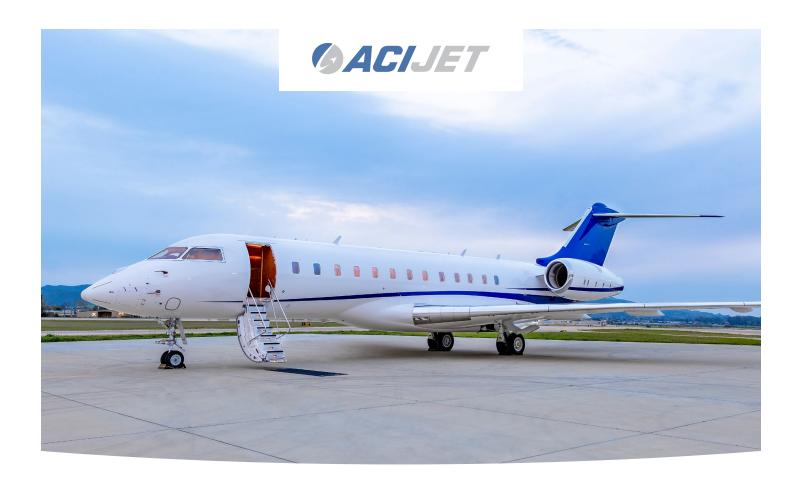

## **GLOBAL EXPRESS XRS: N265HT**

Power & Performance - Elegance & Luxury

If the world is your oyster, this aircraft is your shellfish fork. Introducing the record-setting, globe-trekking powerhouse of an aircraft that brings remote destinations within reach — quickly: the Global Express XRS.

Experience the ultimate large-cabin, ultra-long-range aircraft in ACI Jet's charter fleet.

Year Manufactured 2007
Year of Interior 2021
Capacity 14 guests
7 / 7-8

Range 6100 nm

Wi-Fi Viasat® Broadband

The cabin is berthable and includes bedding for both forward and aft seating areas.