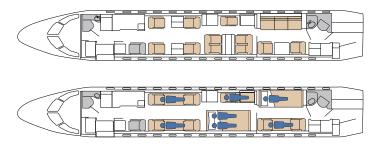

Experience the ultimate large-cabin, ultra-long-range aircraft in ACI Jet's charter fleet.

Year Manufactured 2007
Year of Interior 2021
Capacity 14 guests
7 / 7-8

Range 6100 nm

Wi-Fi Viasat® Broadband

The cabin is berthable and includes bedding for both forward and aft seating areas.

## Interior Appointments, N265HT

Global Express XRS, N265HT, boasts a bright and spacious interior, leading to the feeling of a far more expansive cabin when compared to similar options. The large, plush leather seating and partitioned cabin make for the perfect companion on long journeys.