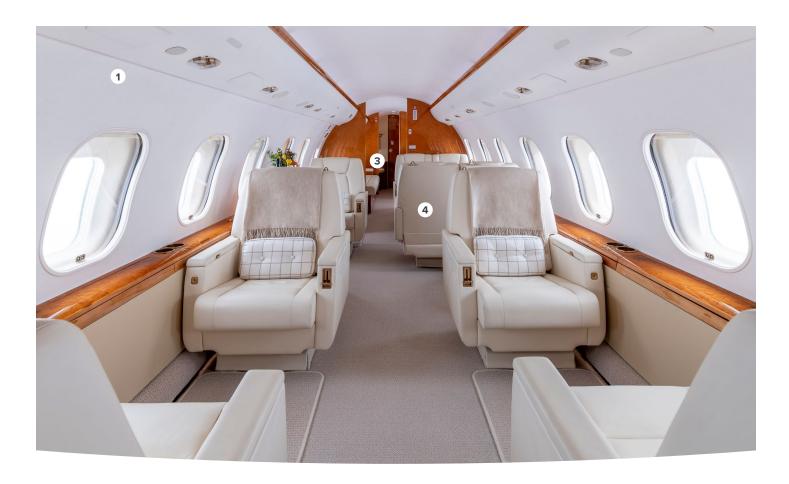

## Interior Appointments, N265HT

Global Express XRS, N265HT, boasts a bright and spacious interior, leading to the feeling of a far more expansive cabin when compared to similar options. The large, plush leather seating and partitioned cabin make for the perfect companion on long journeys.

- Viasat® Ku-band high-speed satellitebased inflight broadband internet.
- Audio/Video On-Demand (AVOD) delivered through 21" displays.
- Fully-berthable divan in the aft stateroom, creating a quiet and private bedroom.
- Club seating, each converting into a jet bed for prolonged flights.
- Fully-equipped galley in the forward cabin for fresh, five-star dining.
- 6 ACI Jet's impeccable attention to detail and award-winning inflight service.