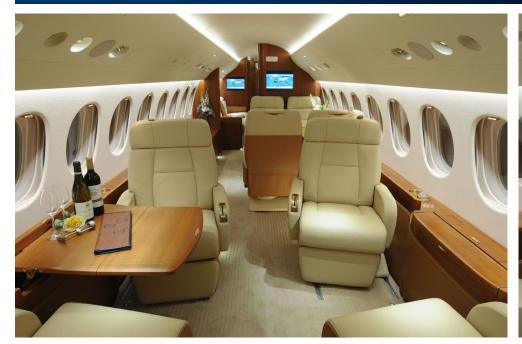

The spacious cabin of the Falcon 7X is whisper quiet and filled with natural light from 28 large windows. Everything is carefully designed to maximize your comfort, productivity and privacy.

## **Amenities**

- » Leather seat for 14
- Flight attendant
- » Complimentary high speed domestic wifi and available int'l. satellite wifi
- » Satellite phone
- Aft passenger lavatory with full vanity. Forward crew lavatory
- » Large bulkhead monitors
- » Airshow moving map
- » Microwave and convection oven
- » Espresso maker
- » AC outlets for charging electronics
- » Pets allowed onboard