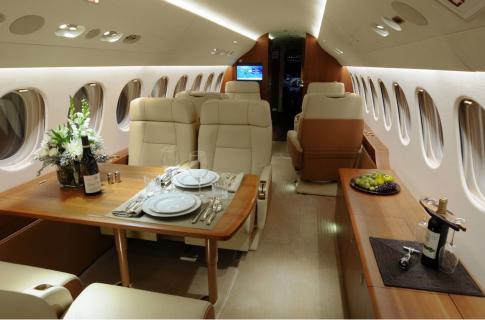

The spacious cabin of the Falcon 7X is whisper quiet and filled with natural light from 28 large windows. Everything is carefully designed to maximize your comfort, productivity and privacy.

## **Amenities**

- » Leather seat for 14
- Flight attendant
- » Complimentary high speed domestic wifi and available int'l. satellite wifi
- » Satellite phone
- Aft passenger lavatory with full vanity. Forward crew lavatory
- » Large bulkhead monitors
- » Airshow moving map
- » Microwave and convection oven
- » Espresso maker
- » AC outlets for charging electronics
- » Pets allowed onboard