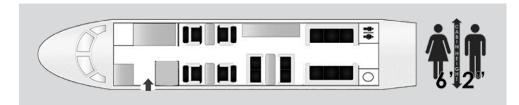

## **Specifications**

| Registration: | N506BA   | Cabin Wid |
|---------------|----------|-----------|
| Passengers:   | 14       | Cabin Len |
| Range:        | 5,590 nm | Baggage ( |
| Cabin Height: | 6'2"     |           |

| Cabin Width:      | 7'8"     |  |
|-------------------|----------|--|
| Cabin Length:     | 39'2"    |  |
| Baggage Capacity: | 14 cu ft |  |
|                   |          |  |