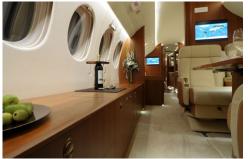

The spacious cabin of the Falcon 7X is whisper quiet and filled with natural light from 28 large windows. Everything is carefully designed to maximize your comfort, productivity and privacy.

## **Amenities**

- » Leather seat for 14
- Flight attendant
- » Complimentary high speed domestic wifi and available int'l. satellite wifi
- » Satellite phone
- Aft passenger lavatory with full vanity. Forward crew lavatory
- » Large bulkhead monitors
- » Airshow moving map
- » Microwave and convection oven
- » Espresso maker
- » AC outlets for charging electronics
- » Pets allowed onboard