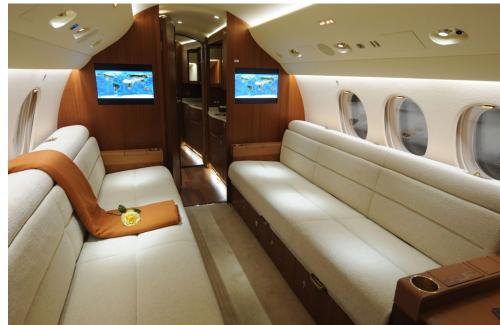

The spacious cabin of the Falcon 7X is whisper quiet and filled with natural light from 28 large windows. Everything is carefully designed to maximize your comfort, productivity and privacy.

## **Amenities**

- » Leather seat for 14
- Flight attendant
- » Complimentary high speed domestic wifi and available int'l. satellite wifi
- » Satellite phone
- Aft passenger lavatory with full vanity. Forward crew lavatory
- » Large bulkhead monitors
- » Airshow moving map
- » Microwave and convection oven
- » Espresso maker
- » AC outlets for charging electronics
- » Pets allowed onboard