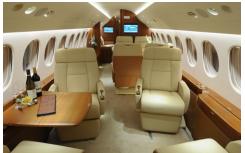

The spacious cabin of the Falcon 7X is whisper quiet and filled with natural light from 28 large windows. Everything is carefully designed to maximize your comfort, productivity and privacy.

## **Amenities**

- » Leather seat for 14
- Flight attendant
- » Complimentary high speed domestic wifi and available int'l. satellite wifi
- » Satellite phone
- Aft passenger lavatory with full vanity. Forward crew lavatory
- » Large bulkhead monitors
- » Airshow moving map
- » Microwave and convection oven
- » Espresso maker
- » AC outlets for charging electronics
- » Pets allowed onboard