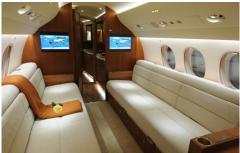

The spacious cabin of the Falcon 7X is whisper quiet and filled with natural light from 28 large windows. Everything is carefully designed to maximize your comfort, productivity and privacy.

## **Amenities**

- » Leather seat for 14
- Flight attendant
- » Complimentary high speed domestic wifi and available int'l. satellite wifi
- » Satellite phone
- Aft passenger lavatory with full vanity. Forward crew lavatory
- » Large bulkhead monitors
- » Airshow moving map
- » Microwave and convection oven
- » Espresso maker
- » AC outlets for charging electronics
- » Pets allowed onboard