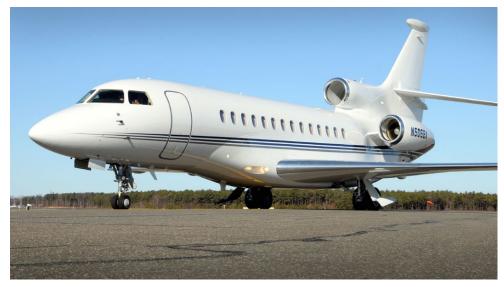

## Falcon 7X

This sophisticated jet is perfect for nonstop travel up to 5,590 nautical miles, reaching destinations throughout the Americas, as well as to Europe, North Africa and the Middle East. The Falcon 7X has an ultra-efficient long-range cruise speed of 0.82 Mach, with fuel consumption up to 30 percent lower than other jets in its class. The aircraft can also cover short distances quickly with a max cruise speed of 0.90 Mach, and outstanding agility.

The spacious cabin of the Falcon 7X is whisper quiet and filled with natural light from 28 large windows. Everything is carefully designed to maximize your comfort, productivity and privacy.