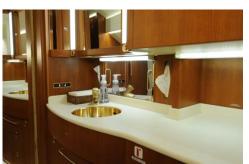

## **Amenities**

- » Leather seat for 14
- Flight attendant
- » Complimentary high speed domestic wifi and available int'l. satellite wifi
- » Satellite phone
- Aft passenger lavatory with full vanity. Forward crew lavatory
- » Large bulkhead monitors
- » Airshow moving map
- » Microwave and convection oven
- » Espresso maker
- » AC outlets for charging electronics
- » Pets allowed onboard