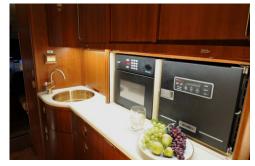

## **Amenities**

- » Leather seat for 14
- Flight attendant
- » Complimentary high speed domestic wifi and available int'l. satellite wifi
- » Satellite phone
- Aft passenger lavatory with full vanity. Forward crew lavatory
- » Large bulkhead monitors
- » Airshow moving map
- » Microwave and convection oven
- » Espresso maker
- » AC outlets for charging electronics
- » Pets allowed onboard