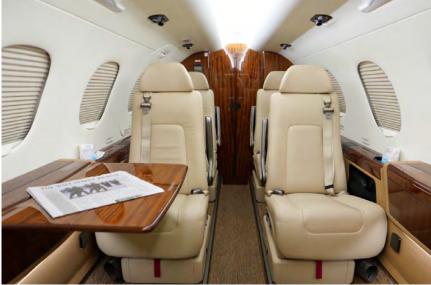

The Phenom 300 is a class leading super-light jet. It's cutting-edge technology and sleek, welcoming interior create the perfect environment for rest or conversation.

## **Amenities**

- » Leather seats for 9
- » Complimentary high speed domestic wifi
- » Satellite Phone
- » Aft passenger lavatory

- » In-Flight entertainment package
- » Refreshment Center
- » 110 AC Outlets for every seat
- » Pets Allowed