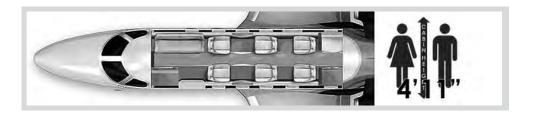

## **Specifications**

| Registration: | N300RX   | Cabin Width:      | 5.1ft    |
|---------------|----------|-------------------|----------|
| Passengers:   | 9        | Cabin Length:     | 17.2ft   |
| Range:        | 2,000 nm | Baggage Capacity: | 74 cu ft |
| Cabin Height: | 4.9 ft   |                   |          |