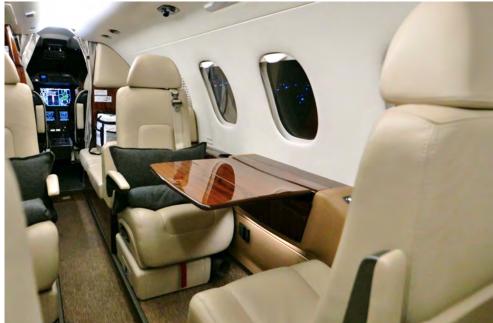

The Phenom 300 is a class leading super-light jet. It's cutting-edge technology and sleek, welcoming interior create the perfect environment for rest or conversation.

## **Amenities**

- » Leather seats for 9
- » Complimentary high speed domestic wifi
- » Satellite Phone
- » Aft passenger lavatory

- » In-Flight entertainment package
- » Refreshment Center
- » 110 AC Outlets for every seat
- » Pets Allowed