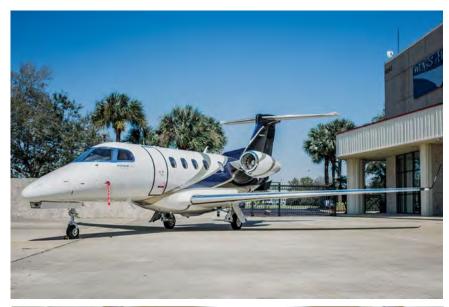

The Phenom 300 is a class leading super-light jet. It's cutting-edge technology and sleek, welcoming interior create the perfect environment for rest or conversation.