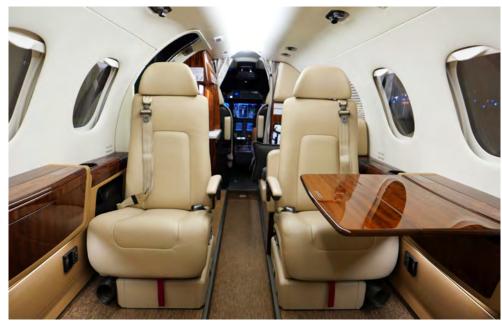

The Phenom 300 is a class leading super-light jet. It's cutting-edge technology and sleek, welcoming interior create the perfect environment for rest or conversation.

## **Amenities**

- » Leather seats for 9
- » Complimentary high speed domestic wifi
- » Satellite Phone
- » Aft passenger lavatory

- » In-Flight entertainment package
- » Refreshment Center
- » 110 AC Outlets for every seat
- » Pets Allowed