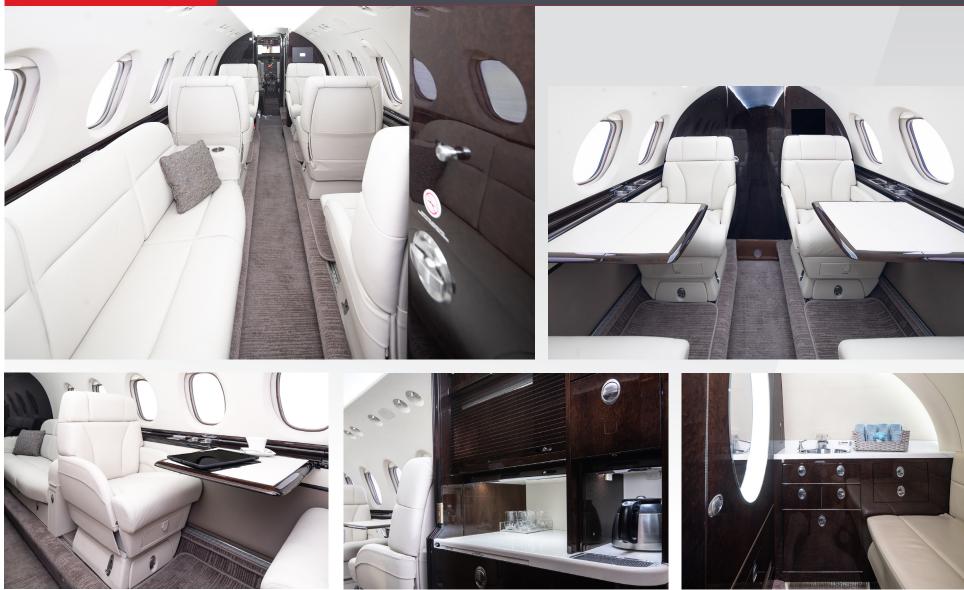

## Entertainment

Gogo Vision InFlight Entertainment 150+ movies, 30+ magazines, Bloomberg news, weather, flight maps and more

Airshow moving map

1 large bulkhead monitor

DVD/CD player

Power outlets

## Galley

Microwave

Chiller/Ice drawers

Lavatory

Aft enclosed lavatory with vanity