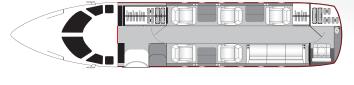

| HAM        | /KER 850XP       |                                          |  |  |
|------------|------------------|------------------------------------------|--|--|
|            |                  |                                          |  |  |
| Range      | 3,040 мм         | la l |  |  |
| Passengers | 8                |                                          |  |  |
| Sleeps     | 2                | 11/2/28/18                               |  |  |
| Year       | 2008             |                                          |  |  |
| Interior   | 2020             |                                          |  |  |
| Cabin      | L21'4" W6' H5'9" |                                          |  |  |