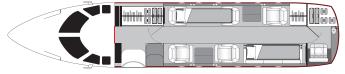

| HAM        | /KER 850XP       |                                          |  |  |
|------------|------------------|------------------------------------------|--|--|
|            |                  |                                          |  |  |
| Range      | 3,040 мм         | la l |  |  |
| Passengers | 8                |                                          |  |  |
| Sleeps     | 2                | 11/2/28/18                               |  |  |
| Year       | 2008             |                                          |  |  |
| Interior   | 2020             |                                          |  |  |
| Cabin      | L21'4" W6' H5'9" |                                          |  |  |