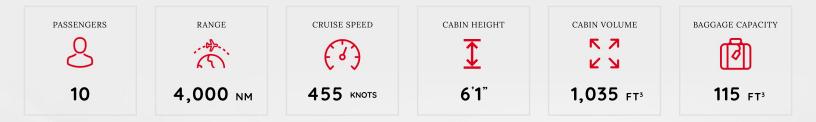

## c-gfgc Challenger 604

The Challenger 604 offers a trans-Atlantic range of 4,000 miles with 6 passengers on board. A beautifully equipped aircraft with a spacious quiet cabin, the 604 provides comfortable seating for 10 passengers and a large baggage area which is accessible from the cabin. The 604's operating efficiency makes it well suited for medium and long range flights and allows the aircraft to operate over short routes without a disproportionate increase in cost.



## Specifications



## Cabin Amenities

Microwave Satelite Phone Oven DVD & CD System Air Show Espresso Machine Individual Audio Controls Full Service Forward Galley/Bar