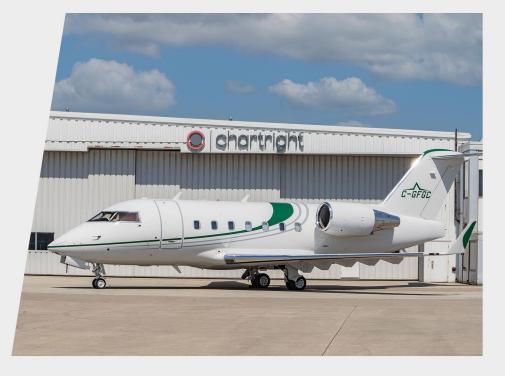

## c-gfgc Challenger 604

The Challenger 604 offers a trans-Atlantic range of 4,000 miles with 6 passengers on board. A beautifully equipped aircraft with a spacious quiet cabin, the 604 provides comfortable seating for 10 passengers and a large baggage area which is accessible from the cabin. The 604's operating efficiency makes it well suited for medium and long range flights and allows the aircraft to operate over short routes without a disproportionate increase in cost.