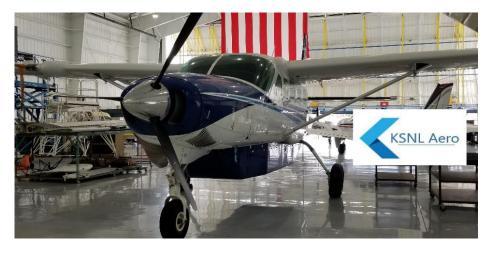

## 2010 CESSNA CARAVAN 208B

# **Specifications**

| Year                      | 2010                         | Manufacturer            | Cessna     |
|---------------------------|------------------------------|-------------------------|------------|
| Model                     | Caravan 208B                 | Serial #                | 208B2205   |
| Registration #            | N552HF                       | Condition               | Used       |
| Flight Rules              | IFR                          | Based at                | SNL        |
| Engine<br>Make/Model      | Pratt & Whitney<br>PT6A-114A | Engine Serial<br>Number | PCE-PC1755 |
| Engine Time               | 1588.6                       | Propeller               | 333.7      |
| Engine Cycles             | 2372                         | Hours                   | 000.7      |
| Engine TBO                | 3600                         | Propeller<br>Months     | 40         |
| Propeller<br>Manufacturer | McCauley<br>3GFR34C703-B     |                         |            |

Color: Blue on White

Cargo Pod