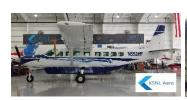

## 2010 CESSNA CARAVAN 208B

# **Specifications**

| Year                      | 2010                         | Manufacturer            | Cessna     |
|---------------------------|------------------------------|-------------------------|------------|
| Model                     | Caravan 208B                 | Serial #                | 208B2205   |
| Registration #            | N552HF                       | Condition               | Used       |
| Flight Rules              | IFR                          | Based at                | SNL        |
| Engine<br>Make/Model      | Pratt & Whitney<br>PT6A-114A | Engine Serial<br>Number | PCE-PC1755 |
| Engine Time               | 1588.6                       | Propeller               | 333.7      |
| Engine Cycles             | 2372                         | Hours                   | 000.7      |
| Engine TBO                | 3600                         | Propeller<br>Months     | 40         |
| Propeller<br>Manufacturer | McCauley<br>3GFR34C703-B     |                         |            |

Color: Blue on White

Cargo Pod