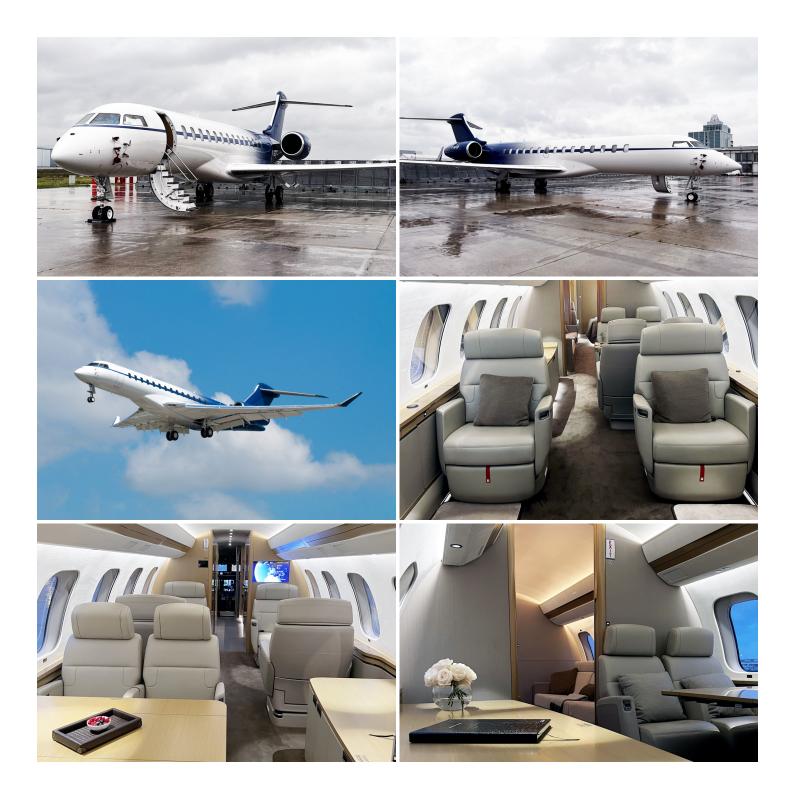

# Bombardier Global 7500 F-HFHP

### Specifications

| Year of Manufacture | 2020               |
|---------------------|--------------------|
| Main Base           | Paris, France      |
| Passengers          | 10                 |
| Beds                | 4 single, 1 double |
| Cabin Attendant     | Yes                |
| Restroom            | Yes                |
| Satellite Phone     | Yes                |
| DVD / CD            | Yes                |
| Wi-Fi               | Yes                |
| Pets                | No                 |