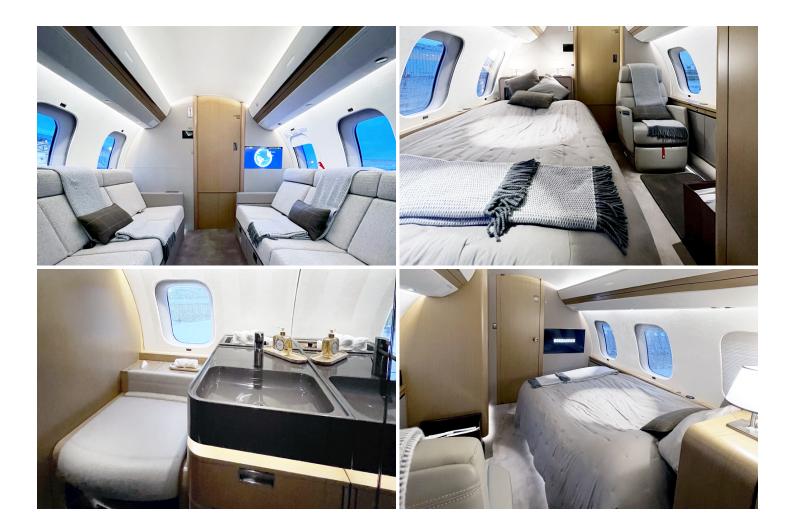

### Specifications

| Year of Manufacture | 2020               |
|---------------------|--------------------|
| Main Base           | Paris, France      |
| Passengers          | 10                 |
| Beds                | 4 single, 1 double |
| Cabin Attendant     | Yes                |
| Restroom            | Yes                |
| Satellite Phone     | Yes                |
| DVD / CD            | Yes                |
| Wi-Fi               | Yes                |
| Pets                | No                 |