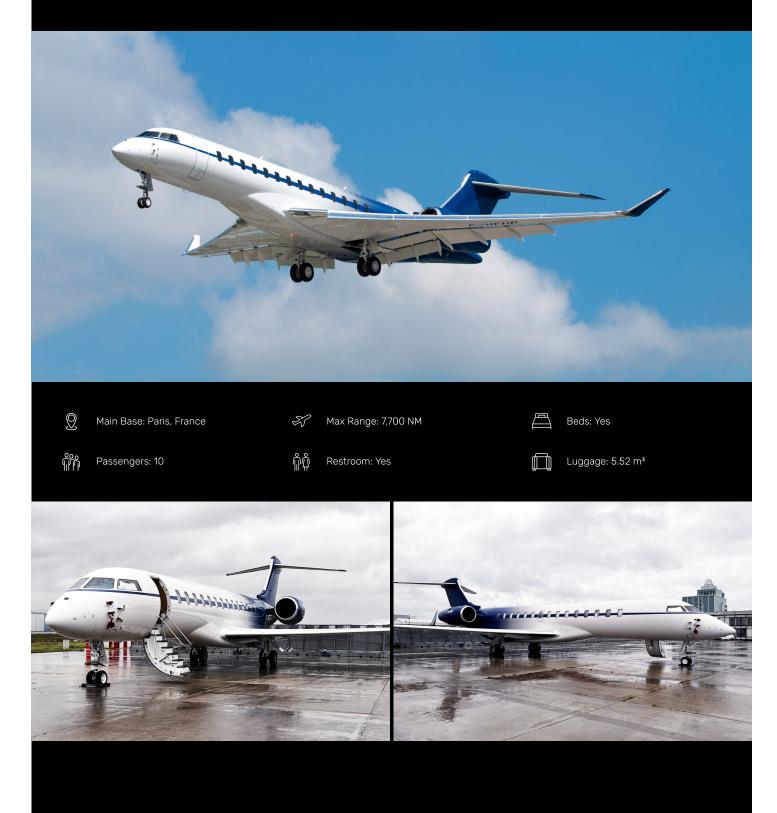

# Bombardier Global 7500 F-HFHP

### Specifications

| Year of Manufacture | 2020               |
|---------------------|--------------------|
| Main Base           | Paris, France      |
| Passengers          | 10                 |
| Beds                | 4 single, 1 double |
| Cabin Attendant     | Yes                |
| Restroom            | Yes                |
| Satellite Phone     | Yes                |
| DVD / CD            | Yes                |
| Wi-Fi               | Yes                |
| Pets                | No                 |

### Dimensions

| Cabin Length                  | 16.59 m - 54.43 ft   |
|-------------------------------|----------------------|
| Cabin Width                   | 2.44 m - 8.01 ft     |
| Cabin Height                  | 1.88 m - 6.17 ft     |
| Luggage                       | 5.52 m³ - 194.94 ft³ |
| Luggage Pieces*               | 15                   |
| *Depending on size of luggage |                      |

### Performance

| Cruise Speed        | 1,136 km/h |
|---------------------|------------|
| Max Cruise Altitude | 51,000 ft  |
| Max Range           | 7,700 NM   |

At Luxaviation, we always ensure that you are presented with the very best option for your journey. Factors such as the charter distance, number of passengers, airport specifications and accessibility, opening times, volume of luggage, pet-friendliness and aircraft availability will all affect your final chartering decision. Speak to our aviation experts for a charter quote today.