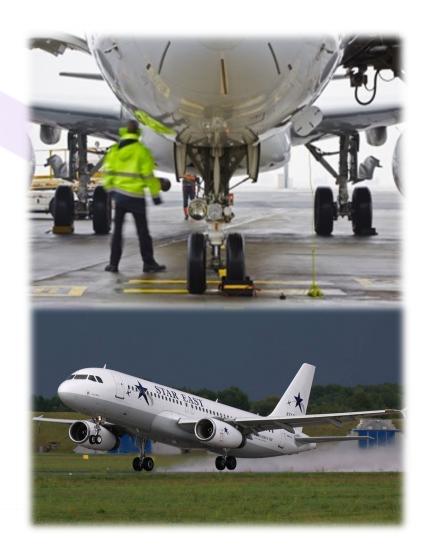

### SWISS GROUP INTERNATIONAL COMMERCIAL FLEET

**Swiss Group International SGI AG** offers the service of a full fleet of charter flights and provides customers with a fully equipped fleet of commercial passenger aircrafts with inhouse cabin facilities and company branding if required.

| <b>+</b> | <b>+</b> |
|----------|----------|
| Aircraft |          |

Aircraft Capacity
Airbus 330 9 business + 290 economy

Airbus 320 180, 177 economy, 8 business + 136 economy

Boeing 737-800 189, 186 economy Boeing 737-400 168, 165 economy