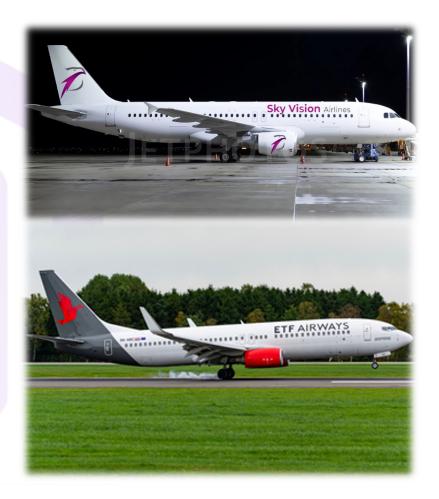

### SWISS GROUP INTERNATIONAL COMMERCIAL FLEET

**Swiss Group International SGI AG** offers the service of a full fleet of charter flights and provides customers with a fully equipped fleet of commercial passenger aircrafts with inhouse cabin facilities and company branding if required.

| <b>+</b> | <b>+</b> |
|----------|----------|
| Aircraft |          |

Aircraft Capacity
Airbus 330 9 business + 290 economy

Airbus 320 180, 177 economy, 8 business + 136 economy

Boeing 737-800 189, 186 economy Boeing 737-400 168, 165 economy