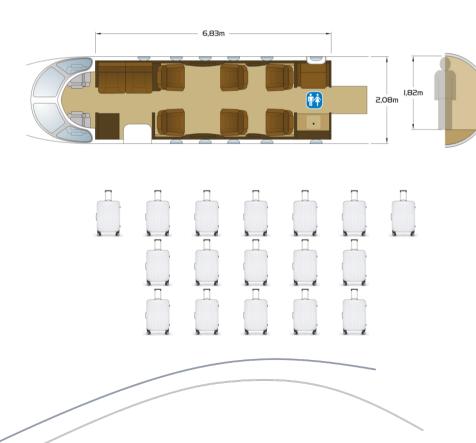

## SPECIAL FEATURES

Up to 9 passengers

In-flight information

Cruise speed 860 kmh / 465 kt

In-flight entertainment

Flight range max 5370 km / 2900 nm

Satellite telephone

Year built 2015

Cargo door | 91 cm (w) x 53 cm (h)

Luggage capacity | up to 2,2m³

Bags equivalent | up to 17 bags \*

**NOTE\***: Luggage volume is based on standard baggage dimensions of 31 cm x 52 cm x 75 cm and a standard weight of 23 kg per item. These numbers are for comparison but not limiting. It is advisable to combine several smaller bags to guarantee an optimal cargo load.