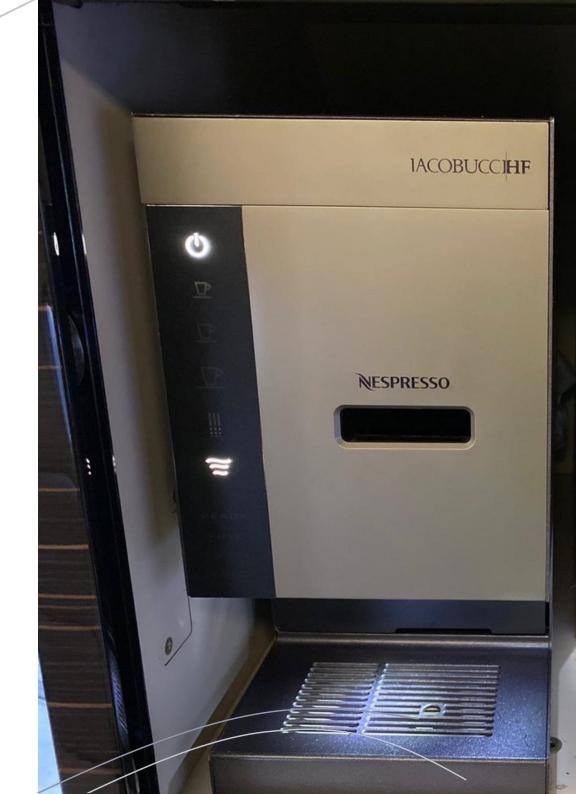

## **GALLEY**

Mini-bar

Microwave/oven

Nespresso machine

Boiler

The galley is fully equipped with a mini-bar, refreshments, ice cubes, champagne, multiple types of glasses, a sink and hot water reservoir.

The onboard microwave, plates, bowls and cutlery make it easy to serve an excellent meal.

Enjoy your Nespresso coffee with a dessert, some fruit or a little snack.

Range | 5370 KM \*
Range | 2900 NM \*
Departure | Brussels Airport
Country | Belgium

**NOTE\*:** These numbers are for reference only and based on maximum range calculations. The actual range of an aircraft depends on actual weather conditions, aircraft configuration, aircraft loading, flight plan routing, etc.