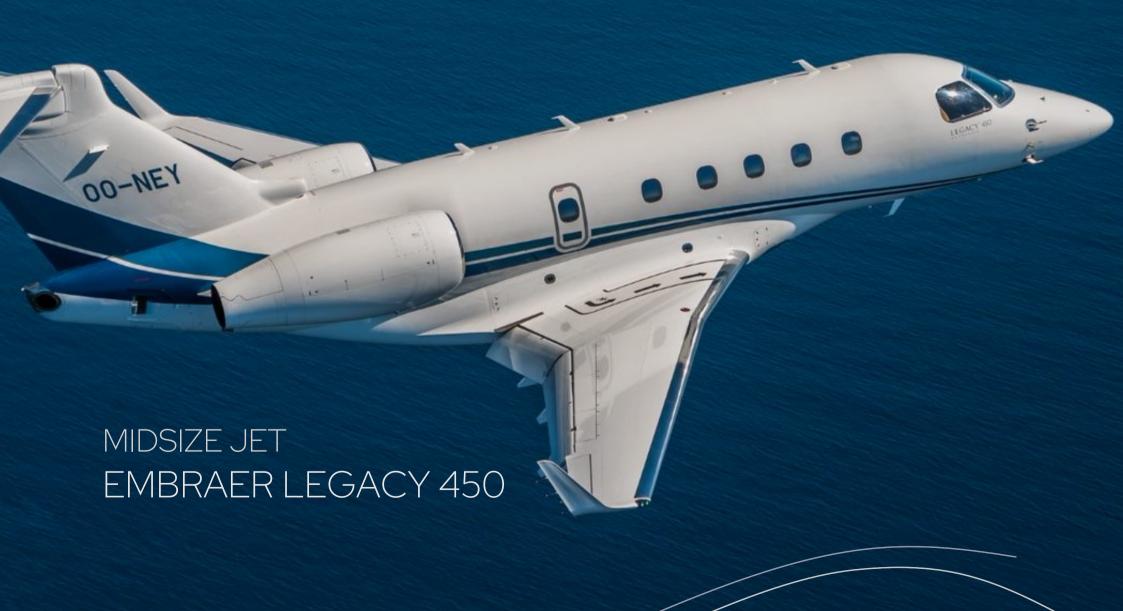

## SPECIAL FEATURES

Up to 9 passengers

In-flight information

Cruise speed 860 kmh / 465 kt

In-flight entertainment

Flight range max 5370 km / 2900 nm

Satellite telephone

Year built 2015