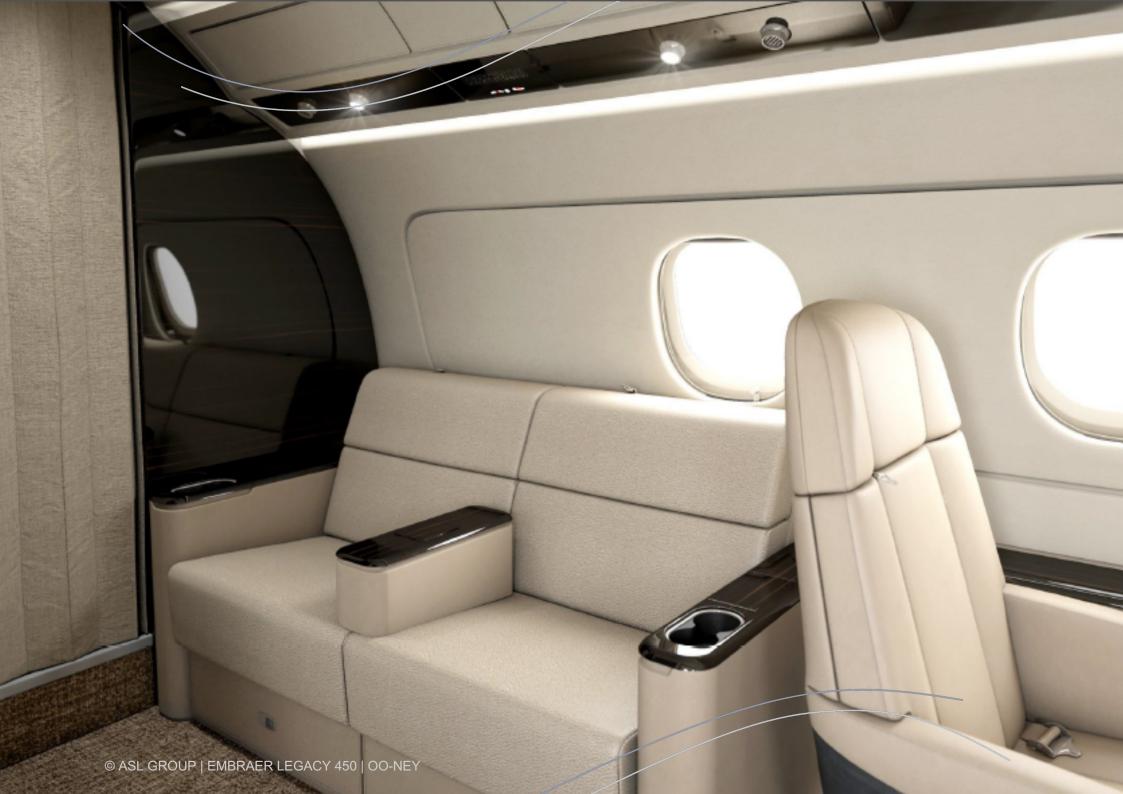

## SPECIAL FEATURES

Up to 9 passengers

In-flight information

Cruise speed 860 kmh / 465 kt

In-flight entertainment

Flight range max 5370 km / 2900 nm

Satellite telephone

Year built 2015