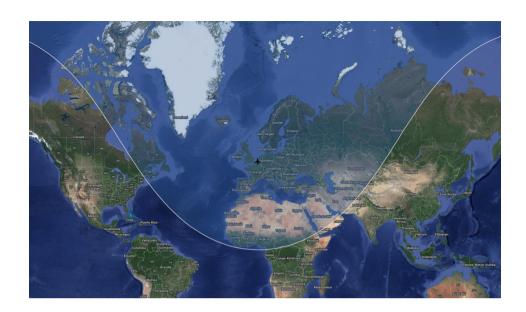

Enjoy your Nespresso coffee with a dessert, some fruit or a little snack.

Range | 5370 KM \*
Range | 2900 NM \*
Departure | Brussels Airport
Country | Belgium

**NOTE\*:** These numbers are for reference only and based on maximum range calculations. The actual range of an aircraft depends on actual weather conditions, aircraft configuration, aircraft loading, flight plan routing, etc.