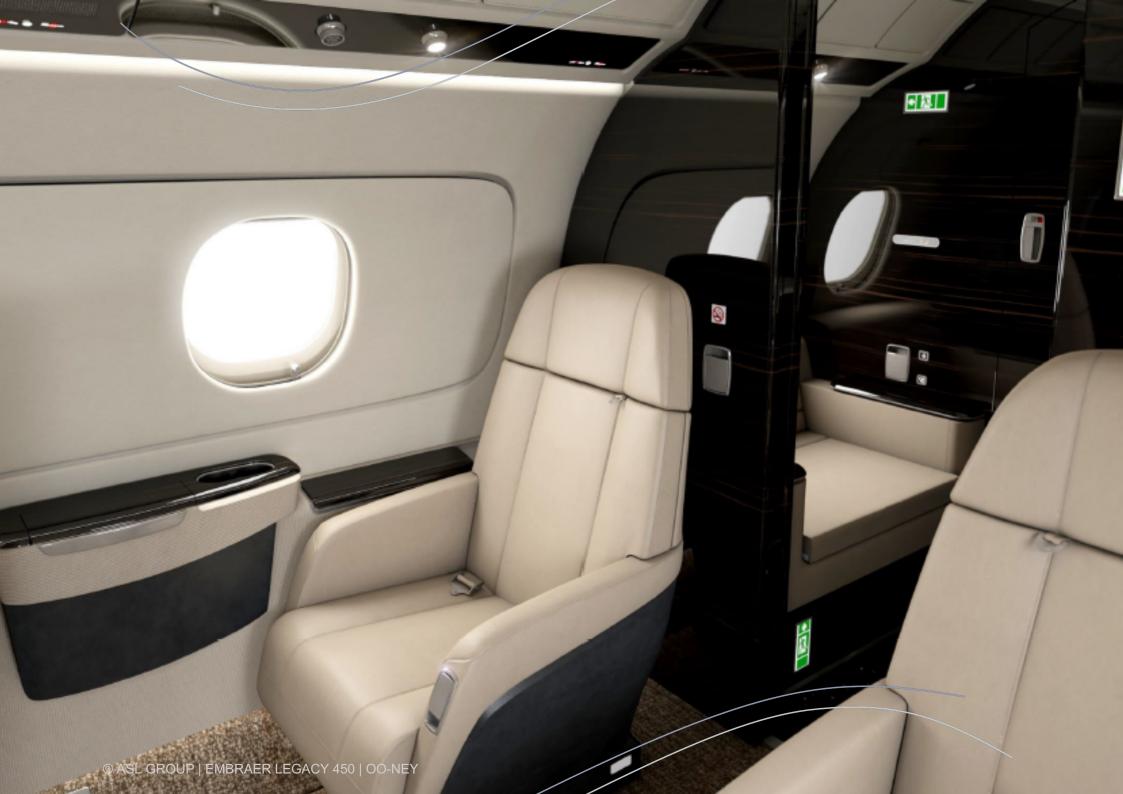

## SPECIAL FEATURES

Up to 9 passengers

In-flight information

Cruise speed 860 kmh / 465 kt

In-flight entertainment

Flight range max 5370 km / 2900 nm

Satellite telephone

Year built 2015