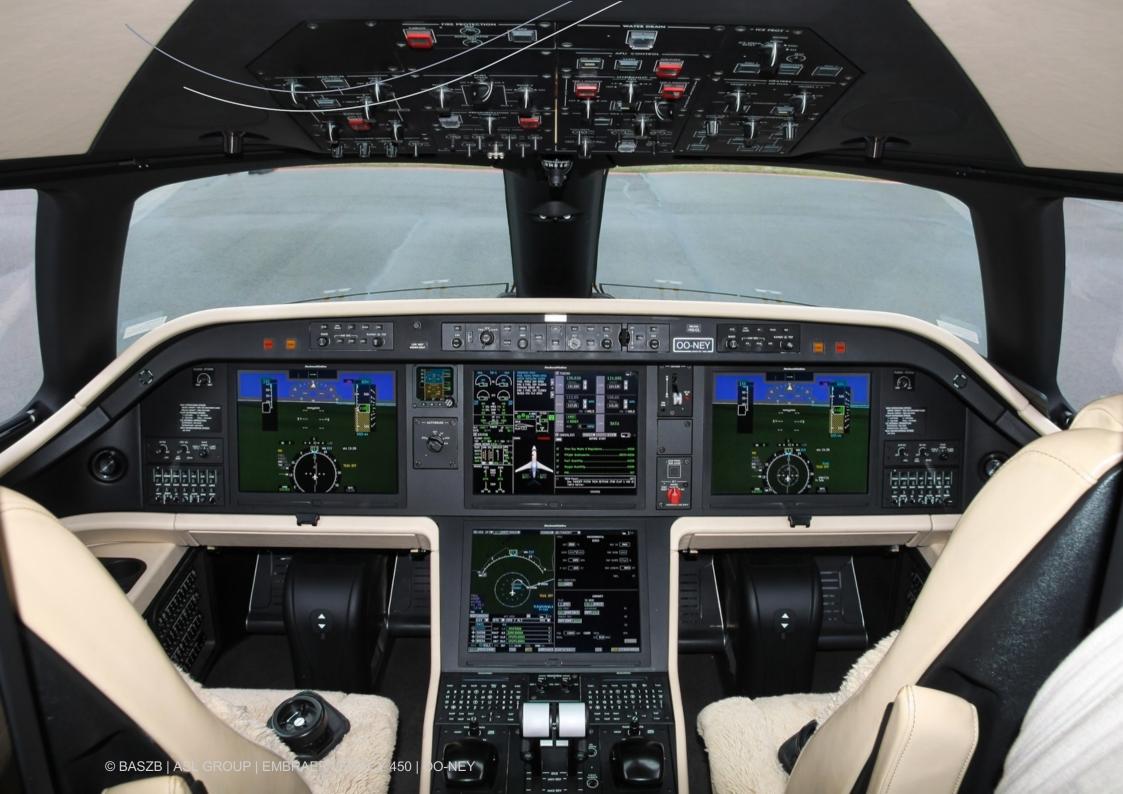

## SPECIAL FEATURES

Up to 9 passengers

In-flight information

Cruise speed 860 kmh / 465 kt

In-flight entertainment

Flight range max 5370 km / 2900 nm

Satellite telephone

Year built 2015