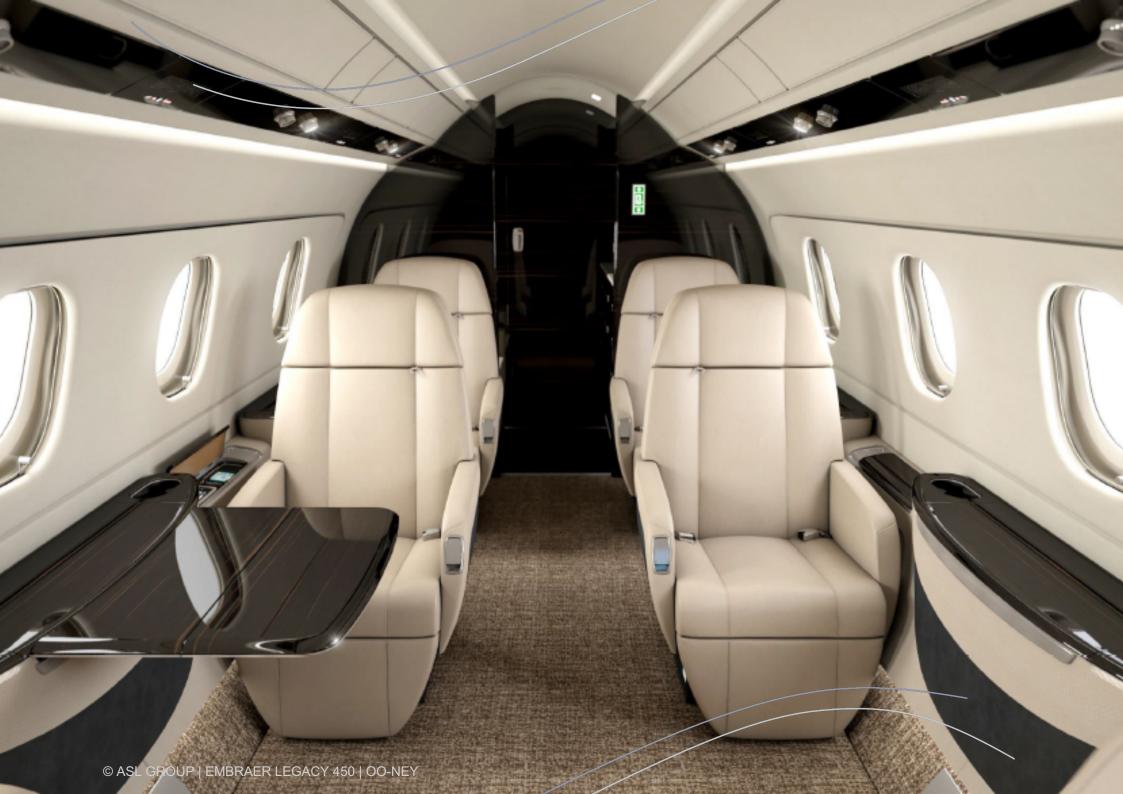

## **GALLEY**

Mini-bar

Microwave/oven

Nespresso machine

Boiler

The galley is fully equipped with a mini-bar, refreshments, ice cubes, champagne, multiple types of glasses, a sink and hot water reservoir.

The onboard microwave, plates, bowls and cutlery make it easy to serve an excellent meal.