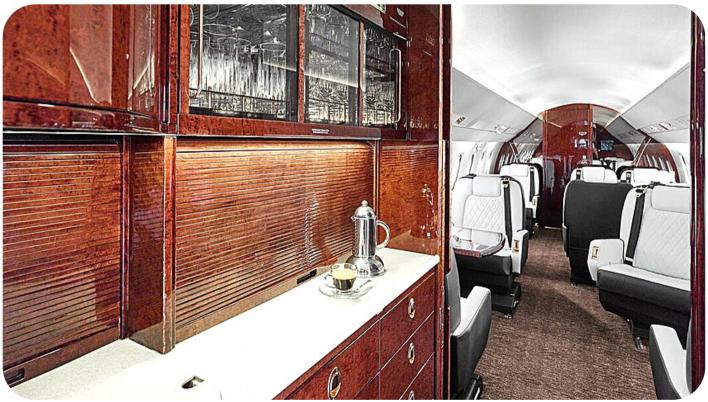

The Falcon 2000 is a charter-friendly and spacious Super Mid Sized Jet, ideal for long-range business and leisure travelers.

The Falcon's cabin offers generous 10 passenger executive seating, stand-up headroom, a three-person crew, a refreshment center, Cabin video system with 15-inch forward bulkhead monitor & four 5.6-inch plug-in monitors, Airshow 400, dual CD/DVD entertainment system, and Wifi capabilities. The Falcon's dressing room, full galley, private lavatory and large baggage area ensure a flexible and functional trip while offering comfort and luxury at every Mile.

#### **AMENITIES**

• Wi-Fi: YES

• Lavatory: Aft Lavatory

Galley: Forward Galley

• Amenities: Wi-Fi,

DVD/CD

 Enclosed Aft Lavatory, Forward Galley, Airshow, DVD/CD, Microwave, Oven

PAX:10