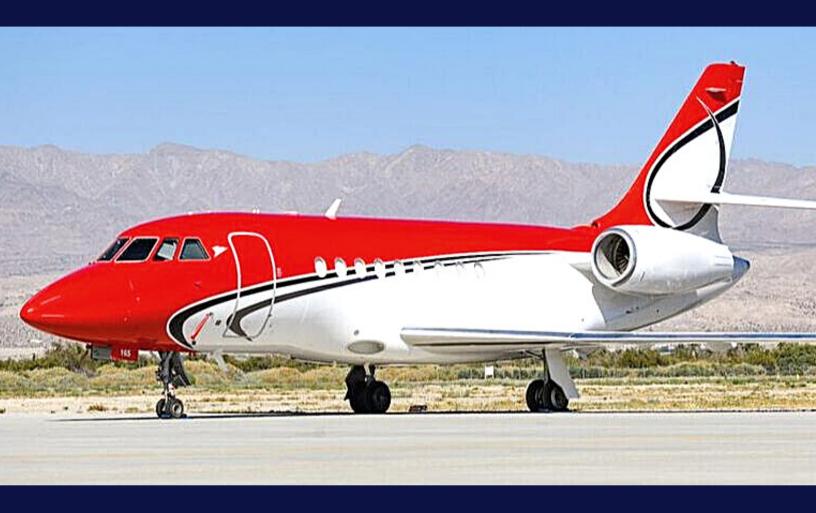

The Falcon 2000 is a charter-friendly and spacious Super Mid Sized Jet, ideal for long-range business and leisure travelers.

The Falcon's cabin offers generous 10 passenger executive seating, stand-up headroom, a three-person crew, a refreshment center, Cabin video system with 15-inch forward bulkhead monitor & four 5.6-inch plug-in monitors, Airshow 400, dual CD/DVD entertainment system, and Wifi capabilities. The Falcon's dressing room, full galley, private lavatory and large baggage area ensure a flexible and functional trip while offering comfort and luxury at every Mile.