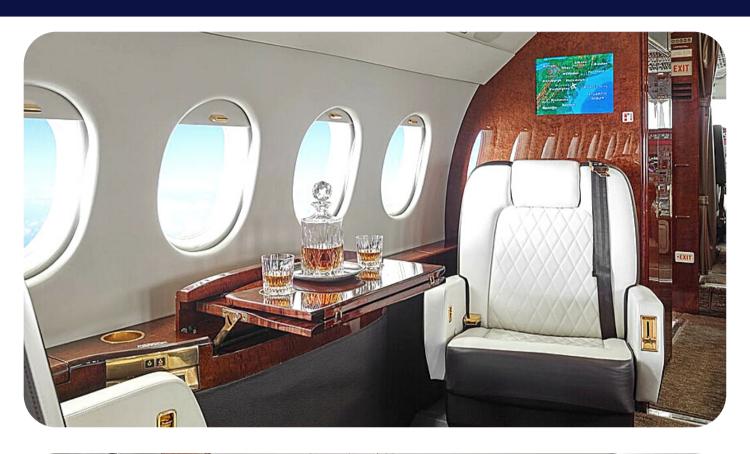

The Falcon 2000 is a charter-friendly and spacious Super Mid Sized Jet, ideal for long-range business and leisure travelers.

The Falcon's cabin offers generous 10 passenger executive seating, stand-up headroom, a three-person crew, a refreshment center, Cabin video system with 15-inch forward bulkhead monitor & four 5.6-inch plug-in monitors, Airshow 400, dual CD/DVD entertainment system, and Wifi capabilities. The Falcon's dressing room, full galley, private lavatory and large baggage area ensure a flexible and functional trip while offering comfort and luxury at every Mile.

#### **AMENITIES**

• Wi-Fi: YES

• Lavatory: Aft Lavatory

Galley: Forward Galley

• Amenities: Wi-Fi,

DVD/CD

 Enclosed Aft Lavatory, Forward Galley, Airshow, DVD/CD, Microwave, Oven

PAX:10