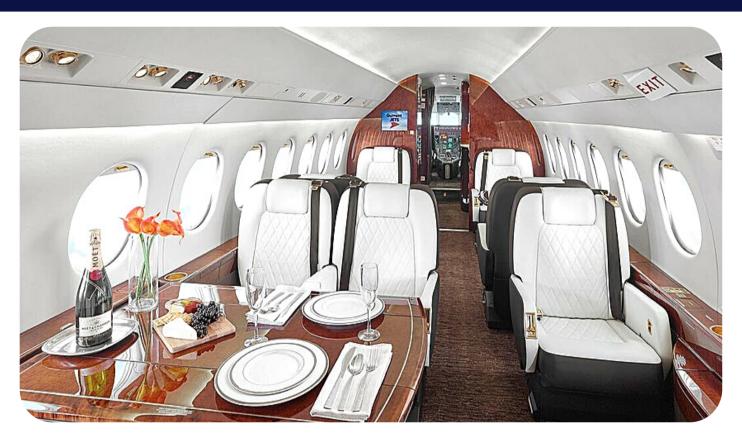

The Falcon 2000 is a charter-friendly and spacious Super Mid Sized Jet, ideal for long-range business and leisure travelers.

The Falcon's cabin offers generous 10 passenger executive seating, stand-up headroom, a three-person crew, a refreshment center, Cabin video system with 15-inch forward bulkhead monitor & four 5.6-inch plug-in monitors, Airshow 400, dual CD/DVD entertainment system, and Wifi capabilities. The Falcon's dressing room, full galley, private lavatory and large baggage area ensure a flexible and functional trip while offering comfort and luxury at every Mile.