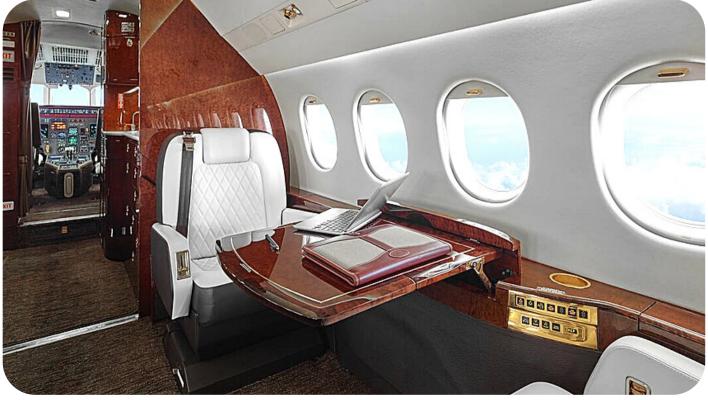

The Falcon 2000 is a charter-friendly and spacious Super Mid Sized Jet, ideal for long-range business and leisure travelers.

The Falcon's cabin offers generous 10 passenger executive seating, stand-up headroom, a three-person crew, a refreshment center, Cabin video system with 15-inch forward bulkhead monitor & four 5.6-inch plug-in monitors, Airshow 400, dual CD/DVD entertainment system, and Wifi capabilities. The Falcon's dressing room, full galley, private lavatory and large baggage area ensure a flexible and functional trip while offering comfort and luxury at every Mile.

#### **AMENITIES**

• Wi-Fi: YES

• Lavatory: Aft Lavatory

Galley: Forward Galley

• Amenities: Wi-Fi,

DVD/CD

 Enclosed Aft Lavatory, Forward Galley, Airshow, DVD/CD, Microwave, Oven

PAX:10