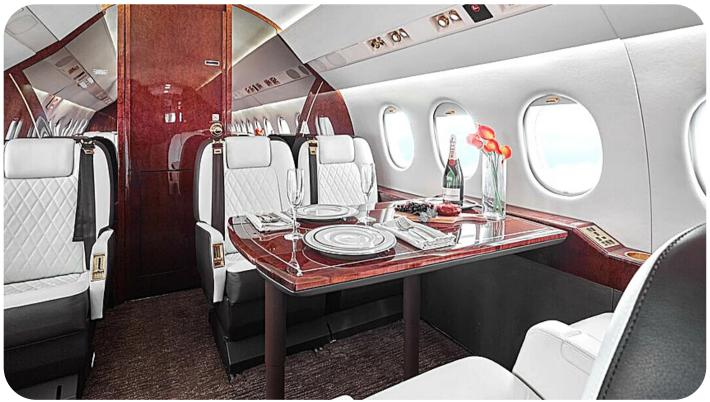

The Falcon 2000 is a charter-friendly and spacious Super Mid Sized Jet, ideal for long-range business and leisure travelers.

The Falcon's cabin offers generous 10 passenger executive seating, stand-up headroom, a three-person crew, a refreshment center, Cabin video system with 15-inch forward bulkhead monitor & four 5.6-inch plug-in monitors, Airshow 400, dual CD/DVD entertainment system, and Wifi capabilities. The Falcon's dressing room, full galley, private lavatory and large baggage area ensure a flexible and functional trip while offering comfort and luxury at every Mile.

#### **AMENITIES**

• Wi-Fi: YES

• Lavatory: Aft Lavatory

Galley: Forward Galley

• Amenities: Wi-Fi,

DVD/CD

 Enclosed Aft Lavatory, Forward Galley, Airshow, DVD/CD, Microwave, Oven

PAX:10