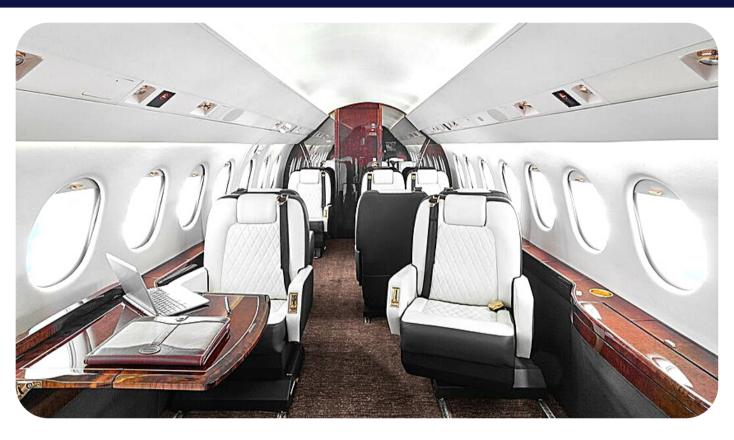

The Falcon 2000 is a charter-friendly and spacious Super Mid Sized Jet, ideal for long-range business and leisure travelers.

The Falcon's cabin offers generous 10 passenger executive seating, stand-up headroom, a three-person crew, a refreshment center, Cabin video system with 15-inch forward bulkhead monitor & four 5.6-inch plug-in monitors, Airshow 400, dual CD/DVD entertainment system, and Wifi capabilities. The Falcon's dressing room, full galley, private lavatory and large baggage area ensure a flexible and functional trip while offering comfort and luxury at every Mile.

#### **GENERAL CHARACTERISTICS**

• Crew: 3

Cabin Attendant: 1

• Capacity: 10 Passengers

• Max takeoff weight: 36500 Lb

On CAMP

MSP Gold Engines

MSP APU

#### **AMENITIES**

• Wi-Fi: YES

• Lavatory: Aft Lavatory

Galley: Forward Galley

• Amenities: Wi-Fi,

DVD/CD

 Enclosed Aft Lavatory, Forward Galley, Airshow, DVD/CD, Microwave, Oven

PAX:10