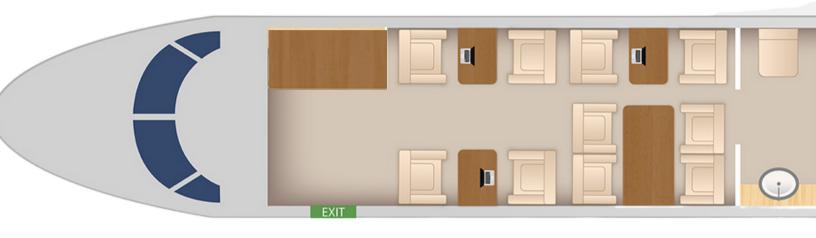

The Falcon 2000 is a charter-friendly and spacious Super Mid Sized Jet, ideal for long-range business and leisure travelers.

The Falcon's cabin offers generous 10 passenger executive seating, stand-up headroom, a three-person crew, a refreshment center, Cabin video system with 15-inch forward bulkhead monitor & four 5.6-inch plug-in monitors, Airshow 400, dual CD/DVD entertainment system, and Wifi capabilities. The Falcon's dressing room, full galley, private lavatory and large baggage area ensure a flexible and functional trip while offering comfort and luxury at every Mile.

#### **GENERAL CHARACTERISTICS**

• Crew: 3

Cabin Attendant: 1

• Capacity: 10 Passengers

• Max takeoff weight: 36500 Lb

On CAMP

MSP Gold Engines

MSP APU

#### **AMENITIES**

• Wi-Fi: YES

• Lavatory: Aft Lavatory

Galley: Forward Galley

• Amenities: Wi-Fi,

DVD/CD

 Enclosed Aft Lavatory, Forward Galley, Airshow, DVD/CD, Microwave, Oven

PAX:10