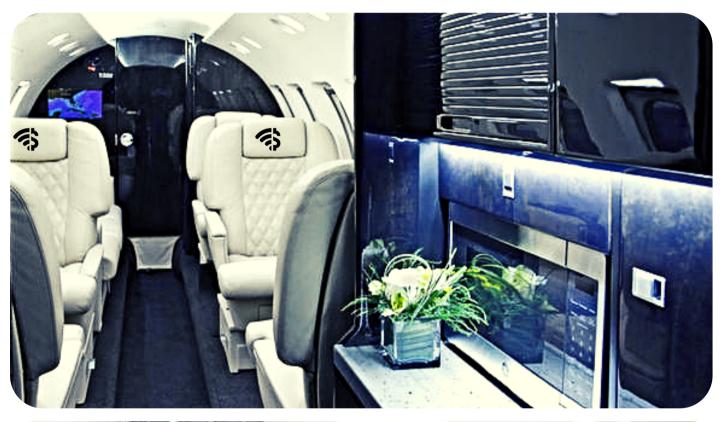

The Hawker 800 offers passengers' high levels of comfort: The spacious cabin is fitted with eight seats, and the seats are fully adjustable, and very comfortable for a restful flight.

During the flight, passengers can enjoy a cold drink thanks to the built-in beverage station. All this makes your flight in the Hawker 800 a relaxing experience.

#### AMENITIES

- Enclosed lavatory
- Refreshment center
- Wi-Fi
- Bluetooth