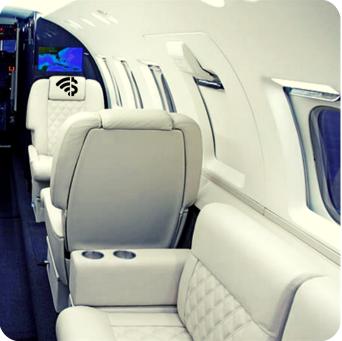

The Hawker 800 offers passengers' high levels of comfort: The spacious cabin is fitted with eight seats, and the seats are fully adjustable, and very comfortable for a restful flight.

During the flight, passengers can enjoy a cold drink thanks to the built-in beverage station. All this makes your flight in the Hawker 800 a relaxing experience.