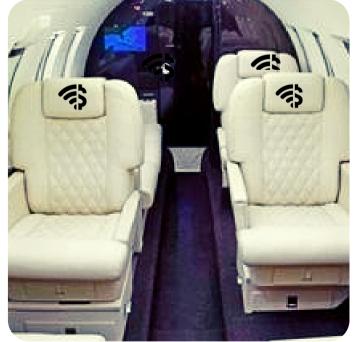

The Hawker 800 offers passengers' high levels of comfort: The spacious cabin is fitted with eight seats, and the seats are fully adjustable, and very comfortable for a restful flight.

During the flight, passengers can enjoy a cold drink thanks to the built-in beverage station. All this makes your flight in the Hawker 800 a relaxing experience.