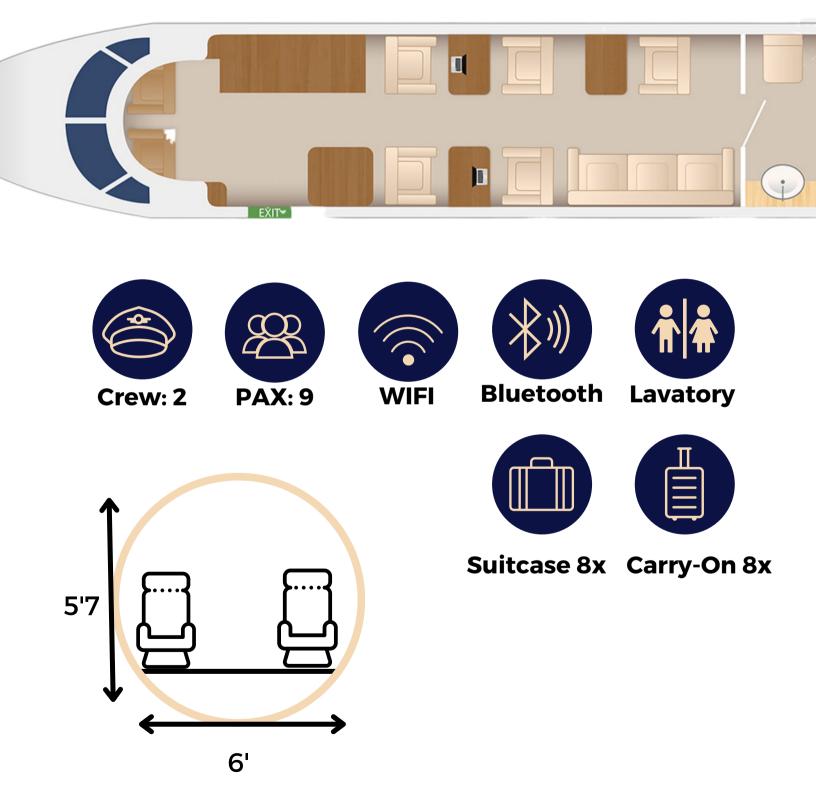

The Hawker 800 offers passengers' high levels of comfort: The spacious cabin is fitted with eight seats, and the seats are fully adjustable, and very comfortable for a restful flight.

During the flight, passengers can enjoy a cold drink thanks to the built-in beverage station. All this makes your flight in the Hawker 800 a relaxing experience.

#### **GENERAL CHARACTERISTICS**

- Crew: 2 pilots
- Capacity: 9 passengers
- Max. takeoff weight: 28,000 lbs
- Powerplant: 2 × Honeywell TFE731-5BR turbofan, 4660 lbf (20,700 N) each

#### AMENITIES

- Enclosed lavatory
- Refreshment center
- Wi-Fi
- Bluetooth