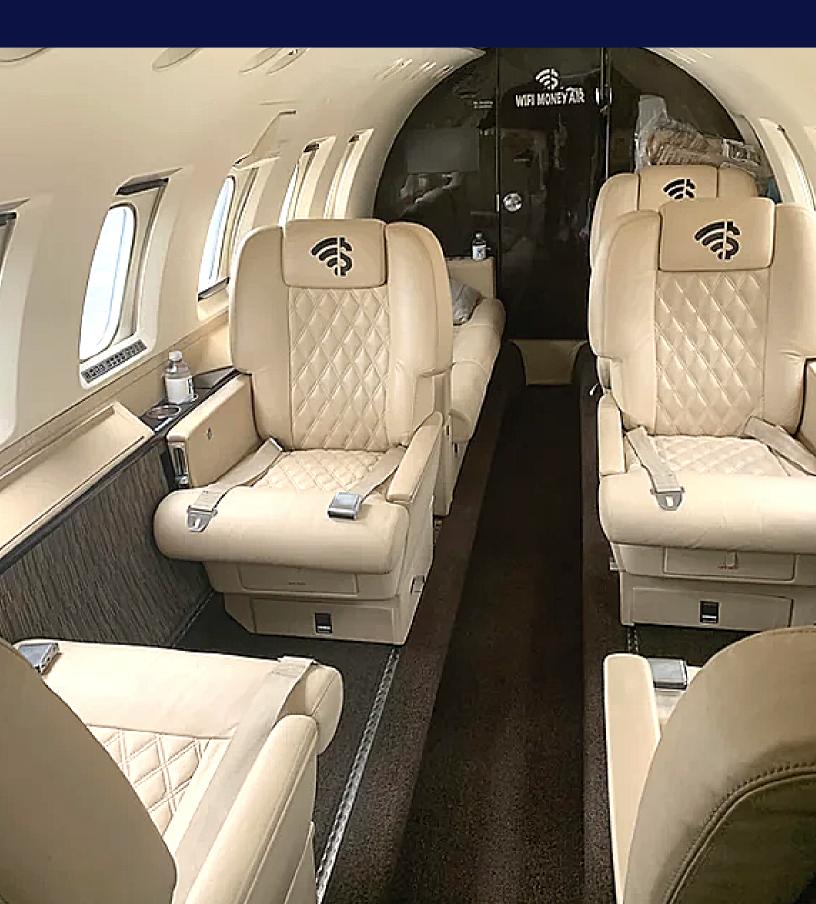

The Hawker 800 offers passengers' high levels of comfort: The spacious cabin is fitted with eight seats, and the seats are fully adjustable, and very comfortable for a restful flight.

During the flight, passengers can enjoy a cold drink thanks to the built-in beverage station. All this makes your flight in the Hawker 800 a relaxing experience.