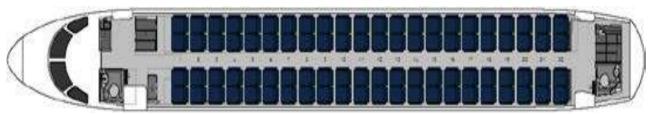

## AIRCRAFT SPECIFICATIONS SX-ASK

Year of Manufacture • 2011

Passenger Capacity

• 88

Exterior / Interior Refurbished

• 2021

AIRCRAFT FLOORPLAN

E175 HIGH DENSITY CONFIGURATION 88 SEATS AT 30" PITCH