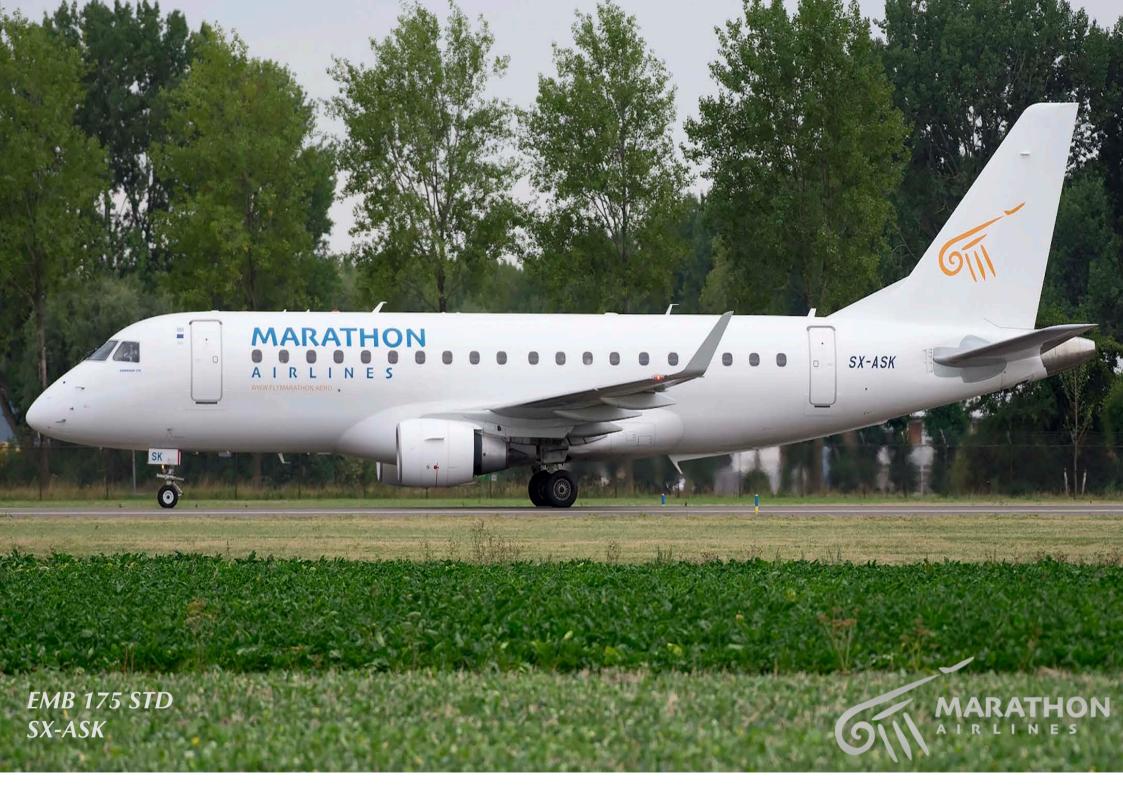

### **OVERVIEW**

The EMBRAER 175 / ERJ 170-200 is a short to medium, twin-engine regional airliner with a capacity of maximum 88 passengers in a flexible seat.

The layout allows you to tailor capacity to client requirements and demand.

## AIRCRAFT SPECIFICATIONS SX-ASK

Year of Manufacture • 2011

Passenger Capacity

• 88

Exterior / Interior Refurbished

• 2021

AIRCRAFT FLOORPLAN

E175 HIGH DENSITY CONFIGURATION 88 SEATS AT 30" PITCH