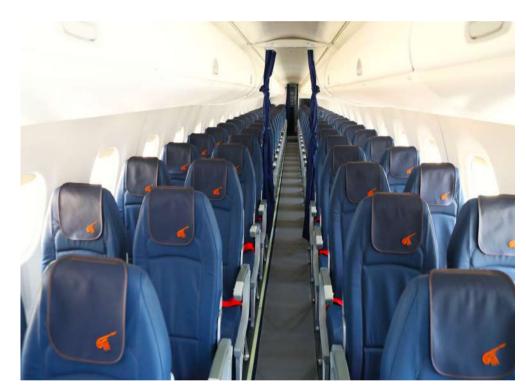

## AIRCRAFT SPECIFICATIONS SX-ASK

Year of Manufacture • 2011

Passenger Capacity

• 88

Exterior / Interior Refurbished

• 2021

AIRCRAFT FLOORPLAN

E175 HIGH DENSITY CONFIGURATION 88 SEATS AT 30" PITCH