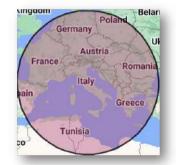

### **OVERVIEW**



The EMBRAER 175 / ERJ 170-200 is a short to medium, twin-engine regional airliner with a capacity of maximum 88 passengers in a flexible seat.

The layout allows you to tailor capacity to client requirements and demand.

## AIRCRAFT SPECIFICATIONS SX-ASK



Year of Manufacture • 2011

Passenger Capacity

• 88

Exterior / Interior Refurbished

• 2021







AIRCRAFT FLOORPLAN

E175 HIGH DENSITY CONFIGURATION 88 SEATS AT 30" PITCH







#### AIRCRAFT SPECIFICATIONS SX-ASK

Cruise Speed

• 430 Kts / 796 Km/h

• Range (Max Payload) • 2315 Km





Subject to passenger load and luggage & current weather conditions

#### **RANGE**





# **AVAILABLE FOR ACMI AND CHARTER**

For more information, email us at charter@flymarathon.aero

#### **MARATHON AIRLINES S.A**



14 Lontou Str. 166 75 Glyfada Greece



charter@flymarathon.aero flymarathon.aero



+30 6972013200 (24/7)