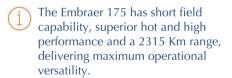

#### AIRCRAFT SPECIFICATIONS SX-ASK

Cruise Speed

• 430 Kts / 796 Km/h

• Range (Max Payload) • 2315 Km

Subject to passenger load and luggage & current weather conditions

#### **RANGE**