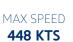

# **HAWKER 800XP**









PASSENGERS **8 PEOPLE** 











The Hawker 800XP is a well-known business jet that is ideal for mid-range destinations and provides you with a luxury flight experience in a spacious cabin that fits up to 8 passengers. With a maximum cruise speed of 448 knots and a range of 2,572 nm you will reach your destination in a comfortable and economical way. The aircraft is equipped with wifi.



# **INTERIOR**

### **GENERAL CAPACITY**

Crew: 2 Typical seating: 8

# **CABIN SPECIFICATIONS**

Passenger seats: 8 Length (excluding cockpit): 21.4 ft (6.52 m) Height: 5.9 ft (1.8 m) Width: 6 ft (1.83 m)

# **LUGGAGE CAPACITY**

49.5 ft3 (1.4 m3) and 395 lbs. (179 kg)

# **TECHNICAL**

#### **EXTERIOR**

Length: 51.17 ft (15.6 m) Wingspan: 54.33 ft (16.56 m) with winglets Maximum Tail Height: 18.