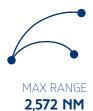

## **RANGE**

NBAA IFR Range: 2,572 nm (4,763 km) Typical: 1,999-2,433 nm (3,702-4,506 km) (8 pax/2 crew and maximum fuel)