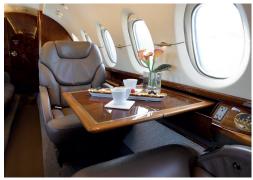

# **HAWKER 800XP**

PASSENGERS **8 PEOPLE** 

The Hawker 800XP is a well-known business jet that is ideal for mid-range destinations and provides you with a luxury flight experience in a spacious cabin that fits up to 8 passengers. With a maximum cruise speed of 448 knots and a range of 2,572 nm you will reach your destination in a comfortable and economical way. The aircraft is equipped with wifi.

# **CABIN SPECIFICATIONS**

Passenger seats: 8 Length (excluding cockpit): 21.4 ft (6.52 m) Height: 5.9 ft (1.8 m) Width: 6 ft (1.83 m)