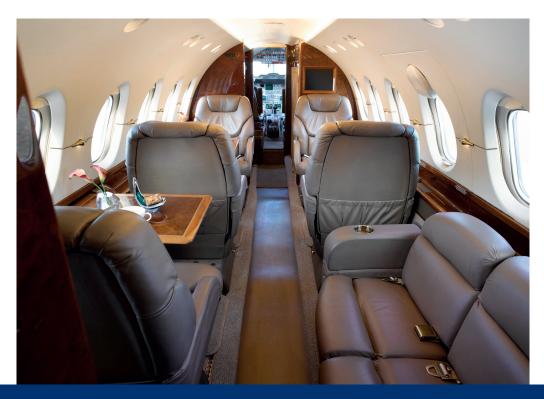

# **HAWKER 800XP**

PASSENGERS **8 PEOPLE** 

The Hawker 800XP is a well-known business jet that is ideal for mid-range destinations and provides you with a luxury flight experience in a spacious cabin that fits up to 8 passengers. With a maximum cruise speed of 448 knots and a range of 2,572 nm you will reach your destination in a comfortable and economical way. The aircraft is equipped with wifi.

### **GENERAL CAPACITY**

Crew: 2 Typical seating: 8

# **CABIN SPECIFICATIONS**

Passenger seats: 8 Length (excluding cockpit): 21.4 ft (6.52 m) Height: 5.9 ft (1.8 m) Width: 6 ft (1.83 m)