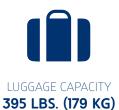

# **HAWKER 800XP**









PASSENGERS **8 PEOPLE** 











The Hawker 800XP is a well-known business jet that is ideal for mid-range destinations and provides you with a luxury flight experience in a spacious cabin that fits up to 8 passengers. With a maximum cruise speed of 448 knots and a range of 2,572 nm you will reach your destination in a comfortable and economical way. The aircraft is equipped with wifi.



# **INTERIOR**

### **GENERAL CAPACITY**

Crew: 2 Typical seating: 8

# **CABIN SPECIFICATIONS**

Passenger seats: 8 Length (excluding cockpit): 21.4 ft (6.52 m) Height: 5.9 ft (1.8 m) Width: 6 ft (1.83 m)

# **LUGGAGE CAPACITY**

49.5 ft3 (1.4 m3) and 395 lbs. (179 kg)

# **TECHNICAL**

#### **EXTERIOR**

Length: 51.17 ft (15.6 m) Wingspan: 54.33 ft (16.56 m) with winglets Maximum Tail Height: 18.08 ft (5.5 m)

## **RANGE**

N