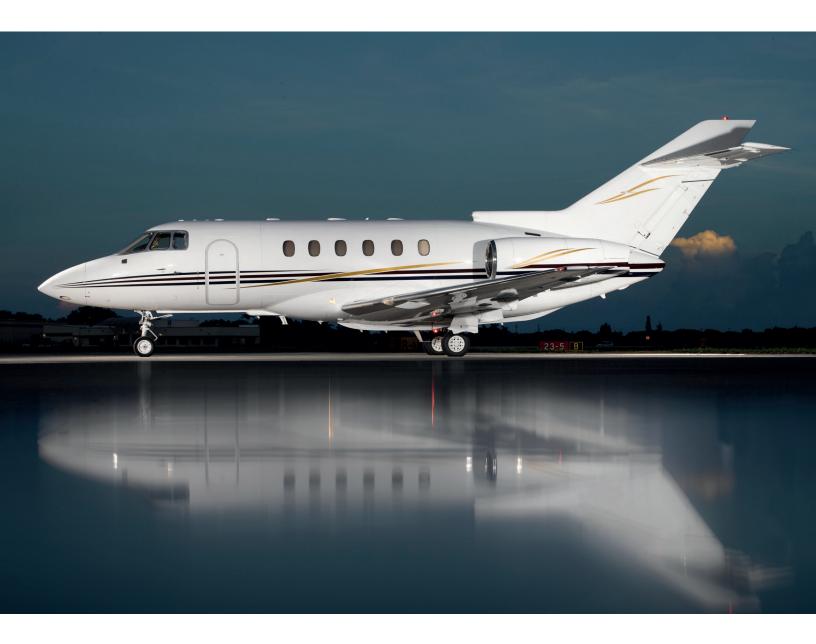

# **HAWKER 800XP**

PASSENGERS **8 PEOPLE** 

The Hawker 800XP is a well-known business jet that is ideal for mid-range destinations and provides you with a luxury flight experience in a spacious cabin that fits up to 8 passengers. With a maximum cruise speed of 448 knots and a range of 2,572 nm you will reach your destination in a comfortable and economical way. The aircraft is equipped with wifi.

#### **EXTERIOR**

Length: 51.17 ft (15.6 m) Wingspan: 54.33 ft (16.56 m) with winglets Maximum Tail Height: 18.08 ft (5.5 m)