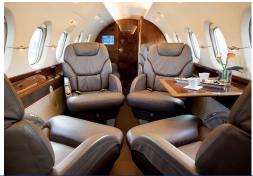

# **HAWKER 800XP**

PASSENGERS **8 PEOPLE** 

The Hawker 800XP is a well-known business jet that is ideal for mid-range destinations and provides you with a luxury flight experience in a spacious cabin that fits up to 8 passengers. With a maximum cruise speed of 448 knots and a range of 2,572 nm you will reach your destination in a comfortable and economical way. The aircraft is equipped with wifi.

### **GENERAL CAPACITY**

Crew: 2 Typical seating: 8

# **CABIN SPECIFICATIONS**

Passenger seats: 8 Length (excluding cockpit): 21.4 ft (6.52 m) Height: 5.9 ft (1.8 m) Width: 6 ft (1.83 m)