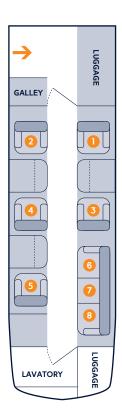

### **GENERAL CAPACITY**

Crew: 2 Typical seating: 8

# **CABIN SPECIFICATIONS**

Passenger seats: 8 Length (excluding cockpit): 21.4 ft (6.52 m) Height: 5.9 ft (1.8 m) Width: 6 ft (1.83 m)

# **LUGGAGE CAPACITY**

49.5 ft3 (1.4 m3) and 395 lbs. (179 kg)