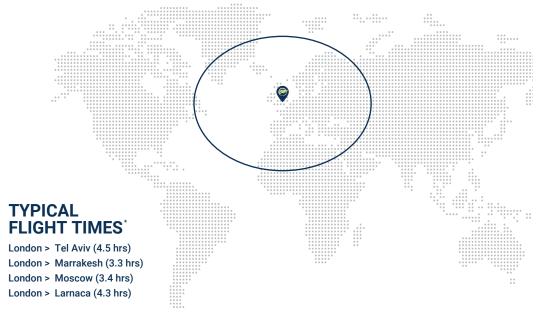

## PERFORMANCE //

Maximum Range: 2700 nm / 5000 Km Cruising Speed: 513 mph / 826 km/h 45,000 ft. 13,716 m **★** Maximum Altitude: