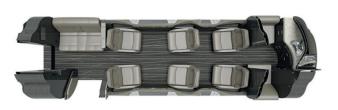

## SPECIFICATIONS //

Crew: Passengers:

Cabin Length: 21 ft 9 inches 6.63 m

Cabin Height: 6 ft / 1.83 m Cabin Width: 6 ft 4 in / 1.96 m 127 ft<sup>3</sup> / 3.6 m<sup>3</sup> **Baggage Capacity:** 