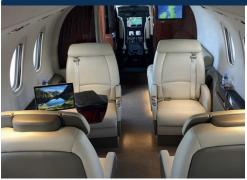

## CESSNA CITATION C68A LATITUDE I G-SHUI

**CABIN LAYOUT** 

+44 (0)203 598 5392 (24 HOURS) INFO@AIRCHARTERSCOTLAND.COM WWW.AIRCHARTERSCOTLAND.COM

The Citation Latitude jet is the first aircraft in its class to push the comfort level while keeping you connected. A low cabin altitude keeps you feeling refreshed while the class-leading baggage compartment is spacious enough to accommodate your luggage wherever you're going, whether for business or pleasure.

## FEATURES //

Night Configuration

Cabin control

**USB** charging

**Charging points** 

Large enclosed lavatory

Airshow

\*Flight times may vary & are subject to atmospheric conditions & passenger load.