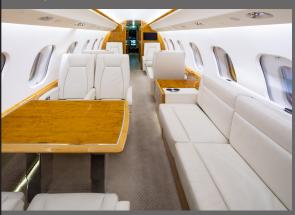

## **INTERIOR FEATURES**

- Seats 14 Passengers
- Sleeps 6 Passengers
- Blu-Ray / CD Player / Airshow
- iPod Docking Station
- Flight Phone / 110V Outlets
- Convection Oven / Microwave
- Espresso Machine