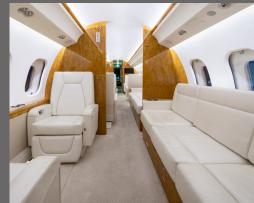

## **INTERIOR FEATURES**

- Seats 14 Passengers
- Sleeps 6 Passengers
- Blu-Ray / CD Player / Airshow
- iPod Docking Station
- Flight Phone / 110V Outlets
- Convection Oven / Microwave
- Espresso Machine

**PERFORMANCE**\*: Range (statute miles): 6,900 - Cruising Speed (mph): 560 **SPECIFICATIONS**: Cabin Height: 6.3 ft, Width: 8.2 ft, Length: 48.4 ft - Baggage: Interior: 195 cu. ft **For more information, please visit solairus.aero/fleet/new york-global-6000** 