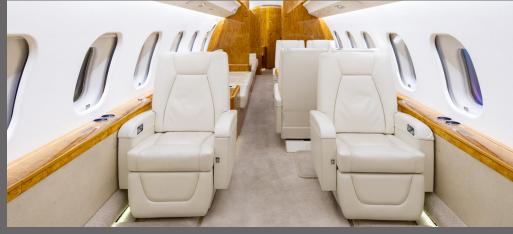

## **INTERIOR FEATURES**

- Seats 14 Passengers
- Sleeps 6 Passengers
- Blu-Ray / CD Player / Airshow
- iPod Docking Station
- Flight Phone / 110V Outlets
- Convection Oven / Microwave
- Espresso Machine