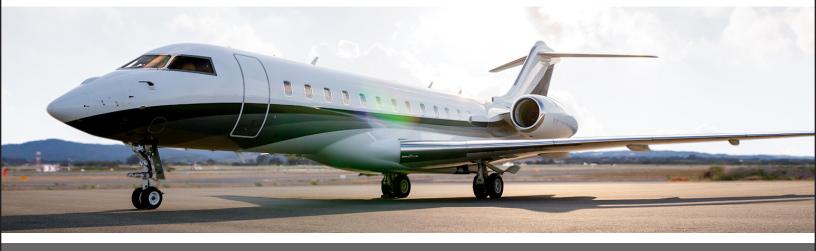

## **GLOBAL 6000**

**PERFORMANCE**\*: Range (statute miles): 6,900 - Cruising Speed (mph): 560 **SPECIFICATIONS**: Cabin Height: 6.3 ft, Width: 8.2 ft, Length: 48.4 ft - Baggage: Interior: 195 cu. ft **For more information, please visit solairus.aero/fleet/new york-global-6000** 