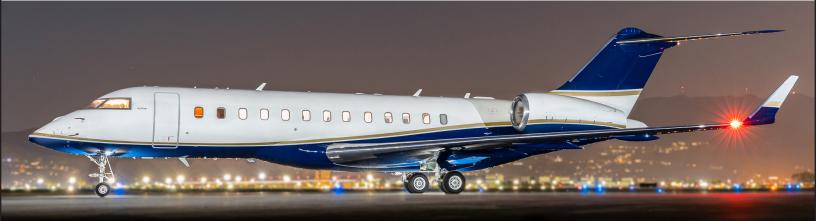

## **GLOBAL EXPRESS XRS**

**PERFORMANCE**<sup>•</sup>: Range (statute miles): 6700 - Cruising Speed (mph): 575 **SPECIFICATIONS:** Cabin Height: 6.3 ft, Width: 8.2 ft, Length: 48.4 ft - Baggage: Interior: 195 cu. ft **For more information, please visit solairus.aero/fleet/burbank-global-xrs** 