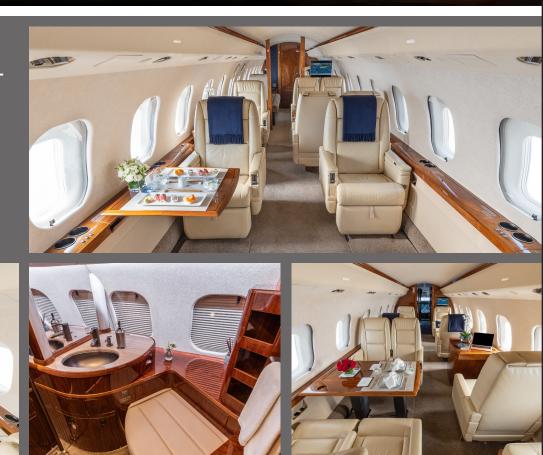

## **INTERIOR FEATURES**

- Seats 13 passengers
- Sleeps 6 passengers
- DVD Player / CD Player / Airshow
- Flight Phone / 110V Outlets
- Full Forward Galley
- Convection Oven / Microwave / Skillet
- Espresso Machine
- Forward and Aft Lavatories