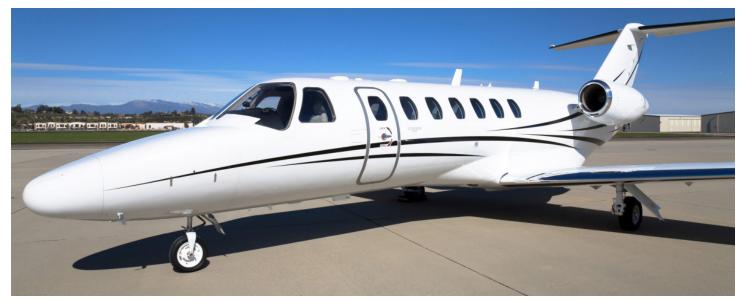

# CITATION CJ3

Silver Air's Cessna CJ3 has a roomy seven-seat interior, fully stocked refreshment center, and private lavatory. Quiet and comfortable, it's the perfect aircraft for short to mid-range trips, and a great choice for high altitude destinations. You'll arrive relaxed and ready for business or pleasure.