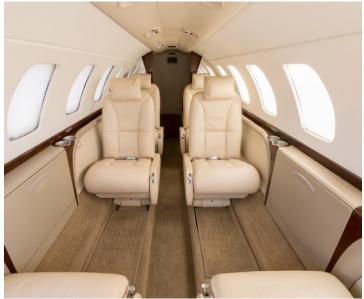

# CITATION CJ3

Silver Air's Cessna CJ3 has a roomy seven-seat interior, fully stocked refreshment center, and private lavatory. Quiet and comfortable, it's the perfect aircraft for short to mid-range trips, and a great choice for high altitude destinations. You'll arrive relaxed and ready for business or pleasure.

## AMENITIES

- Private Lavatory
- Refreshment Center
- 110 AC Outlets in Cabin
- Hot Coffee Station
- Large Capacity Baggage Compartment