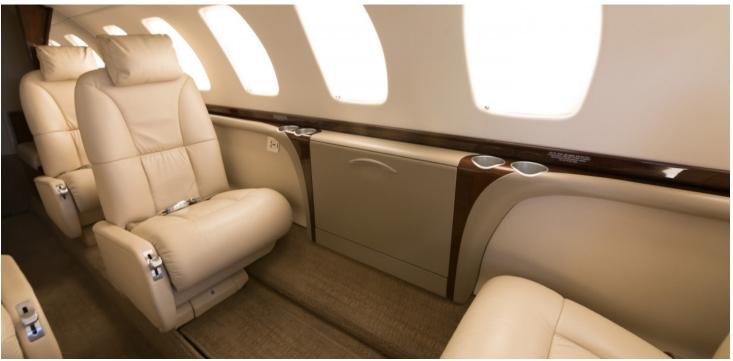

## AMENITIES

- Private Lavatory
- Refreshment Center
- 110 AC Outlets in Cabin
- Hot Coffee Station
- Large Capacity Baggage Compartment