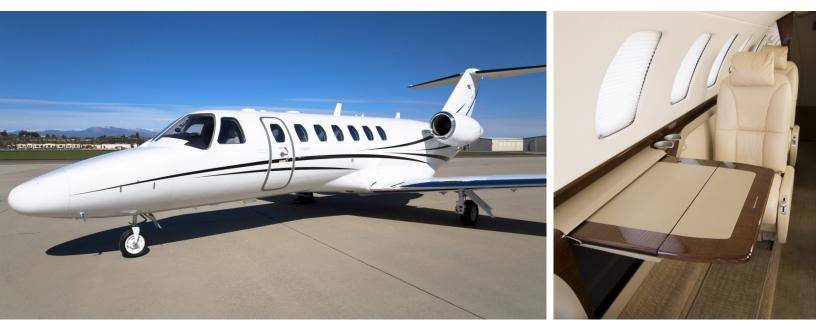

# CITATION CJ3

Silver Air's Cessna CJ3 has a roomy seven-seat interior, fully stocked refreshment center, and private lavatory. Quiet and comfortable, it's the perfect aircraft for short to mid-range trips, and a great choice for high altitude destinations. You'll arrive relaxed and ready for business or pleasure.

### SPECIFICATIONS

| Aircraft Type        | CE-525B     |
|----------------------|-------------|
| Number of Passengers | 7 + 1       |
| Crew                 | 2 Pilots    |
| Max Range            | 2,040 nm    |
| Max Cruise Speed     | 460 mph     |
| Service Ceiling      | 45,000 Feet |
| Cabin Length         | 15 Ft 8 In  |
| Cabin Height         | 4 Ft 9 In   |
| Cabin Width          | 4 Ft 10 In  |
| Baggage Volume       | 65 Cu. Feet |