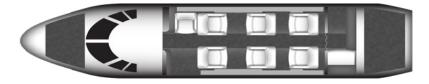

### SPECIFICATIONS

| Aircraft Type        | CE-525B     |
|----------------------|-------------|
| Number of Passengers | 7 + 1       |
| Crew                 | 2 Pilots    |
| Max Range            | 2,040 nm    |
| Max Cruise Speed     | 460 mph     |
| Service Ceiling      | 45,000 Feet |
| Cabin Length         | 15 Ft 8 In  |
| Cabin Height         | 4 Ft 9 In   |
| Cabin Width          | 4 Ft 10 In  |
| Baggage Volume       | 65 Cu. Feet |