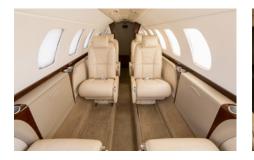

# CITATION CJ3

Silver Air's Cessna CJ3 has a roomy seven-seat interior, fully stocked refreshment center, and private lavatory. Quiet and comfortable, it's the perfect aircraft for short to mid-range trips, and a great choice for high altitude destinations. You'll arrive relaxed and ready for business or pleasure.

### SPECIFICATIONS

| Aircraft Type        | CE-525B     |
|----------------------|-------------|
| Number of Passengers | 7 + 1       |
| Crew                 | 2 Pilots    |
| Max Range            | 2,040 nm    |
| Max Cruise Speed     | 460 mph     |
| Service Ceiling      | 45,000 Feet |
| Cabin Length         | 15 Ft 8 In  |
| Cabin Height         | 4 Ft 9 In   |
| Cabin Width          | 4 Ft 10 In  |
| Baggage Volume       | 65 Cu. Feet |