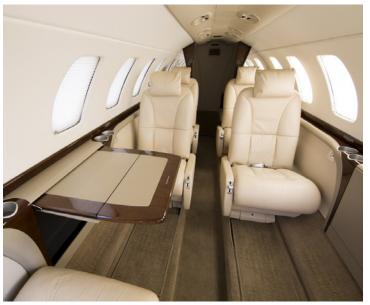

# CITATION CJ3

Silver Air's Cessna CJ3 has a roomy seven-seat interior, fully stocked refreshment center, and private lavatory. Quiet and comfortable, it's the perfect aircraft for short to mid-range trips, and a great choice for high altitude destinations. You'll arrive relaxed and ready for business or pleasure.

## AMENITIES

- Private Lavatory
- Refreshment Center
- 110 AC Outlets in Cabin
- Hot Coffee Station
- Large Capacity Baggage Compartment