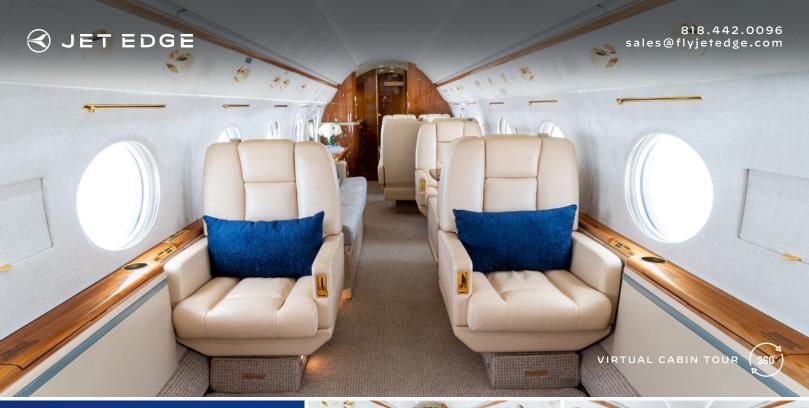

## DOMESTIC/INTERNATIONAL

- Executive 14 passenger 2019 upgraded interior featuring: forward four-place forward club seating, mid-cabin four place divan opposite two-place club seating, and an aft four-place adjustable height conference group opposite credenza
- · High-speed Ku-band wireless worldwide data connection
- HD cabin monitors, personal seat monitors Blu-ray/DVD/ CD player with DirecTV receiver
- Full service aft galley with microwave & high-temp convection oven, & dual coffeemakers
- Forward crew lavatory and full aft passenger lavatory
- · Forward enclosed crew rest area
- · Cabin LED upwash and downwash lighting
- · In-flight camera system with Airshow
- · Sleeps up to six passengers