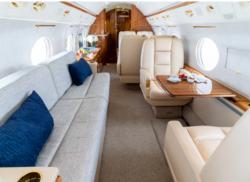

## DOMESTIC/INTERNATIONAL

- Executive 14 passenger 2019 upgraded interior featuring: forward four-place forward club seating, mid-cabin four place divan opposite two-place club seating, and an aft four-place adjustable height conference group opposite credenza
- · High-speed Ku-band wireless worldwide data connection
- HD cabin monitors, personal seat monitors Blu-ray/DVD/ CD player with DirecTV receiver
- Full service aft galley with microwave & high-temp convection oven, & dual coffeemakers
- Forward crew lavatory and full aft passenger lavatory
- · Forward enclosed crew rest area
- · Cabin LED upwash and downwash lighting
- · In-flight camera system with Airshow
- · Sleeps up to six passengers