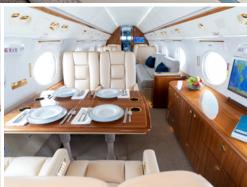

## DOMESTIC/INTERNATIONAL

- Executive 14 passenger 2019 upgraded interior featuring: forward four-place forward club seating, mid-cabin four place divan opposite two-place club seating, and an aft four-place adjustable height conference group opposite credenza
- · High-speed Ku-band wireless worldwide data connection
- HD cabin monitors, personal seat monitors Blu-ray/DVD/ CD player with DirecTV receiver
- Full service aft galley with microwave & high-temp convection oven, & dual coffeemakers
- Forward crew lavatory and full aft passenger lavatory
- · Forward enclosed crew rest area
- · Cabin LED upwash and downwash lighting
- · In-flight camera system with Airshow
- · Sleeps up to six passengers