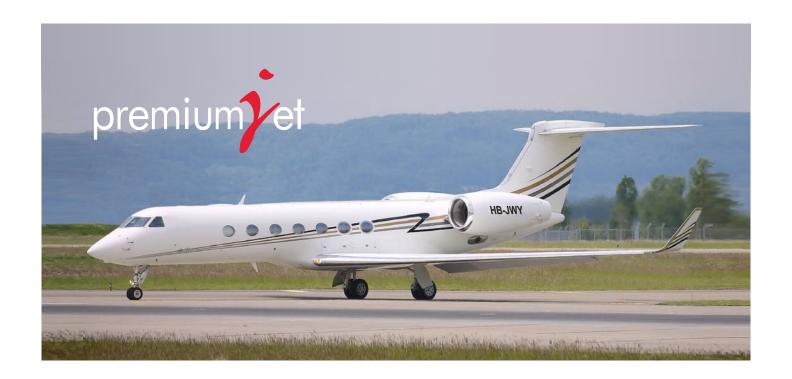

# / GULFSTREAM G550 HB-JWY

The Gulfstream G550 is an incredibly versatile business jet. It features up to four distinct living areas, three temperature zones with seating for up to 16 passengers and enables you to travel where you want, when you want, without many of the limitations that hamper other business jets.

## / Aircraft Specification

Registration HB-JWY
Year of Manufacture 2009
Passengers up to 16
Cruising speed 490 kts / 910 km/h
Max. Range 6'500 nm / 12'000 km