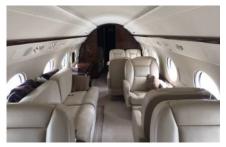

# / GULFSTREAM G550 HB-JWY

The Gulfstream G550 is an incredibly versatile business jet. It features up to four distinct living areas, three temperature zones with seating for up to 16 passengers and enables you to travel where you want, when you want, without many of the limitations that hamper other business jets.

#### / Range Map & Floorplan







## / Impressions





## / Aircraft Specification

Registration HB-JWY
Year of Manufacture 2009
Passengers up to 16
Cruising speed 490 kts / 910 km/h
Max. Range 6'500 nm / 12'000 km

## / Environment

- Flight attendant
- Hot catering
- Toilet
- 7 bed sleeping configuration
- Sat phone
- Internet
- Smoking
- Pets
- Owner's approval

## / Charter Enquiry

Phone (24/7) +41 44 307 50 80 E-Mail charter@premiumjet.eu

Premium Jet AG
Bimenzältenstr. 75
P.O. Box
8058 Zurich Airport
Switzerland

■ Premium Jet GmbH Office Park 1 - Top B09 1300 Vienna Airport Austria @ welcome@premiumjet.eu

+41 44 307 50 60

f PremiumJetAG

premiumjetag