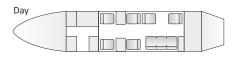

### / Range Map & Floorplan

# / Aircraft Specification

Registration HB-JGQ
Year of Manufacture 2009
Refurbished 2019
Passengers up to 9
Cruising speed 460 kts / 850 km/h
Max. Range 3'200 nm / 5'900 km