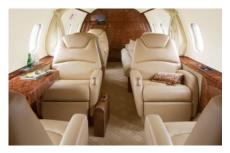

# / BOMBARDIER CHALLENGER 300 HB-JGQ

The Challenger 300 is uncompromising and unlimited in both comfort and business capabilities. A large galley, full standing headroom, washroom / toilet and a walk-in, in-flight accessible baggage hold, all of this topped by our immaculate hostess service, makes this a very comprehensive jet.

### / Range Map & Floorplan







### / Impressions





# / Aircraft Specification

Registration HB-JGQ
Year of Manufacture 2009
Refurbished 2019
Passengers up to 9
Cruising speed 460 kts / 850 km/h
Max. Range 3'200 nm / 5'900 km

## / Environment

- Flight attendant
- Hot catering
- Toilet
- 4 bed sleeping configuration
- Sat phone
- Internet
- Smoking
- Pets
- Owner's approval

## / Charter Enquiry

Phone (24/7) +41 44 307 50 80 E-Mail charter@premiumjet.eu

Premium Jet AG
Bimenzältenstr. 75
P.O. Box
8058 Zurich Airport
Switzerland

■ Premium Jet GmbH Office Park 1 - Top B09 1300 Vienna Airport Austria



+41 44 307 50 60



premiumjetag