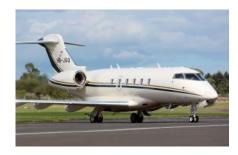

# / BOMBARDIER CHALLENGER 300 HB-JGQ

The Challenger 300 is uncompromising and unlimited in both comfort and business capabilities. A large galley, full standing headroom, washroom / toilet and a walk-in, in-flight accessible baggage hold, all of this topped by our immaculate hostess service, makes this a very comprehensive jet.

# / Aircraft Specification

Registration HB-JGQ
Year of Manufacture 2009
Refurbished 2019
Passengers up to 9
Cruising speed 460 kts / 850 km/h
Max. Range 3'200 nm / 5'900 km