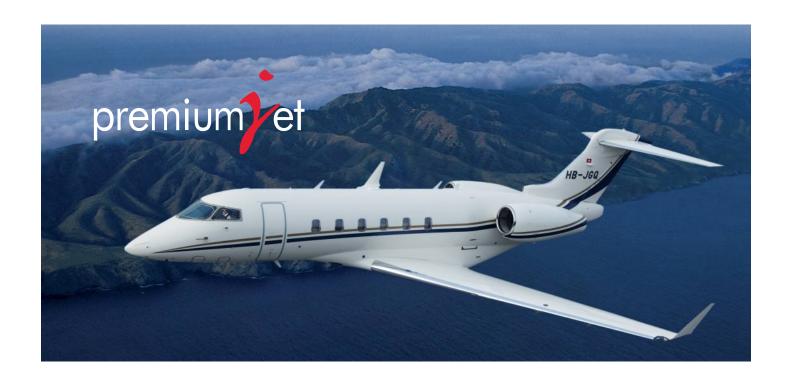

# / BOMBARDIER CHALLENGER 300 HB-JGQ

The Challenger 300 is uncompromising and unlimited in both comfort and business capabilities. A large galley, full standing headroom, washroom / toilet and a walk-in, in-flight accessible baggage hold, all of this topped by our immaculate hostess service, makes this a very comprehensive jet.

# / Aircraft Specification

Registration HB-JGQ
Year of Manufacture 2009
Refurbished 2019
Passengers up to 9
Cruising speed 460 kts / 850 km/h
Max. Range 3'200 nm / 5'900 km