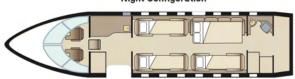

| Passengers            | 10              |
|-----------------------|-----------------|
| Year of Manufacture   | 2009            |
| Year of Refurbishment | 2021            |
| Range                 | 4000nm /8 Hours |
| Baggage Capacity      | 115 cubic feet  |
| WiFi                  | Yes             |
| Lavatory              | 1 /             |
| Cabin Width           | 8'2"            |
| Cabin Height          | 6'2"            |
| Cabin Length          | 28'3"           |



# **Day Configuration**



# **Night Configuration**



360° tour available online

# Connectivity

Complimentary domestic WiFi Aircell Iridium Flight Phone SatCom Flight Phone

# Entertainment

Full entertainment system DVD/CD and Airshow 500 Two full-screen LCD monitors Eight power outlets

# Galley

Full service forward galley with sink Microwave oven Convection oven Nespresso coffee maker

# Lavatory

Aft lavatory with full vanity