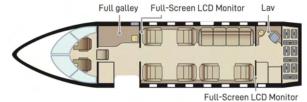

# **Day Configuration**

# Entertainment

Full entertainment system DVD/CD and Airshow 500 Two full-screen LCD monitors Eight power outlets

# Galley

Full service forward galley with sink Microwave oven Convection oven Nespresso coffee maker