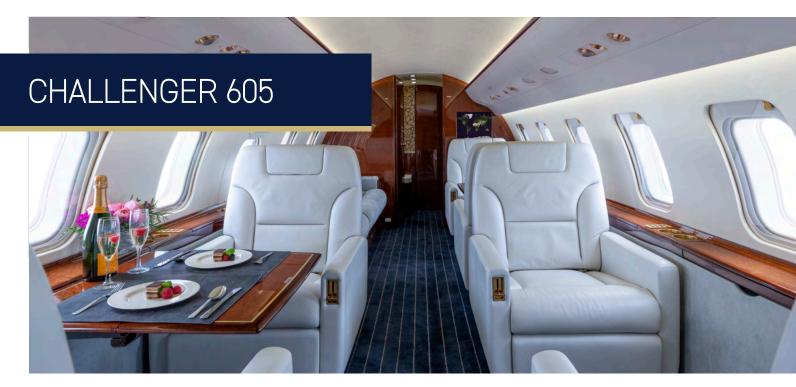

| Passengers            | 10              |
|-----------------------|-----------------|
| Year of Manufacture   | 2009            |
| Year of Refurbishment | 2021            |
| Range                 | 4000nm /8 Hours |
| Baggage Capacity      | 115 cubic feet  |
| WiFi                  | Yes             |
| Lavatory              | 1 /             |
| Cabin Width           | 8'2"            |
| Cabin Height          | 6'2"            |
| Cabin Length          | 28'3"           |

# Galley

Full service forward galley with sink Microwave oven Convection oven Nespresso coffee maker

# Lavatory

Aft lavatory with full vanity