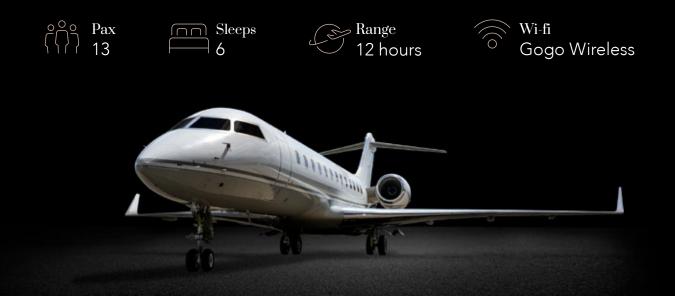

# GLOBAL EXPRESS

N9103J

The ultra-long range Global Express aircraft is designed to fly up to 12 hours at a time, making it the perfect solution for inter-continental journeys. With an elegant, large cabin interior, this aircraft is capable of comfortably seating up to 13 passengers with bedding arrangement for 6.

### PERFORMANCE

| 5,830 nm / 10,797 km |
|----------------------|
| 590 mph / 950 km/h   |
| 12                   |
|                      |

| PASSENGERS      | 13                            |
|-----------------|-------------------------------|
| CREW            | 2 pilots / 1 flight attendant |
| SATELLITE PHONE | Yes                           |
| WI-FI           | GoGo internet/WiFi            |
| LAVATORY        | 2                             |
| BAGGAGE         | 12-15 medium cases            |
| LENGTH          | 48.3 ft / 14.73 m             |
| WIDTH           | 8.16 ft / 2.48 m              |
| HEIGHT          | 6.25 ft / 1.90 m              |