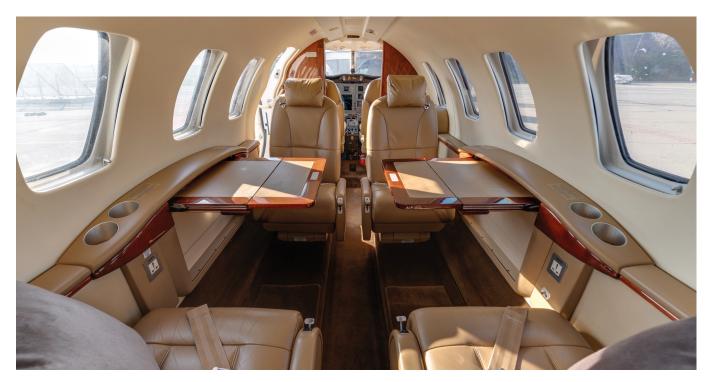

## CESSNA CITATION CJ2+

OE-FXM

With its comfortable cabin for up to six passengers, the Citation CJ2+ is the perfect aircraft for inter-city flights, as it can take-off and land on even the smallest airports. It offers great versatility and flexibility.

## CONFIGURATION

| Year of manufacture                                        | 2007* | Satellite phone                              | NO                    | Cruise speed                                                           | 0,73 Mach   |
|------------------------------------------------------------|-------|----------------------------------------------|-----------------------|------------------------------------------------------------------------|-------------|
| Passenger capacity                                         | 6     | Smoking allowed                              | NO                    | Cruise speed                                                           | 760 km/h    |
| Night configuration<br>(Nbr of single & Nbr of double bed) | NO    | Pets allowed                                 | Only small + cleaning | Max cruise altitude                                                    | 45000 ft    |
|                                                            |       |                                              |                       | Max range                                                              | 1300 nm     |
| Cabin attendant                                            | NO    | Length                                       | 4,78 m                | Max range                                                              | 2400 km     |
| Warm catering                                              | NO    | Width                                        | 1,47 m                | Max Flight Time                                                        | 03:00 hrs * |
| Espresso Coffee Machine                                    | NO    | Height                                       | 1,45 m                | * Max Range / Flight time depends on pax load + winds / check with OPS |             |
| Lavatory                                                   | YES   | Luggage capacity                             | 1,90 m <sup>3</sup>   |                                                                        |             |
| Wi-Fi                                                      | NO    | Number of standard luggages <sup>(pcs)</sup> | 6 standard<br>sized   |                                                                        |             |
| Airshow                                                    | NO    |                                              |                       |                                                                        |             |
| Screen                                                     | NO    | Luggage compartment                          |                       |                                                                        |             |
| CD /DVD player                                             | NO    | accesible in flight                          | NO                    |                                                                        |             |