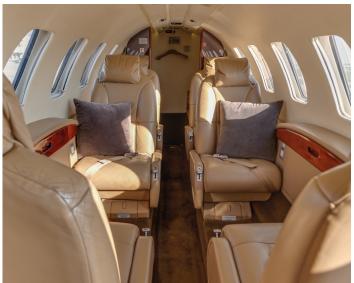

## CESSNA CITATION CJ2+

OE-FXM

With its comfortable cabin for up to six passengers, the Citation CJ2+ is the perfect aircraft for inter-city flights, as it can take-off and land on even the smallest airports. It offers great versatility and flexibility.

## CONFIGURATION

| Year of manufacture                                        | 2007* | Satellite phone                              | NO                    | Cruise speed                                                           | 0,73 Mach   |
|------------------------------------------------------------|-------|----------------------------------------------|-----------------------|------------------------------------------------------------------------|-------------|
| Passenger capacity                                         | 6     | Smoking allowed                              | NO                    | Cruise speed                                                           | 760 km/h    |
| Night configuration<br>(Nbr of single & Nbr of double bed) | NO    | Pets allowed                                 | Only small + cleaning | Max cruise altitude                                                    | 45000 ft    |
|                                                            |       |                                              |                       | Max range                                                              | 1300 nm     |
| Cabin attendant                                            | NO    | Length                                       | 4,78 m                | Max range                                                              | 2400 km     |
| Warm catering                                              | NO    | Width                                        | 1,47 m                | Max Flight Time                                                        | 03:00 hrs * |
| Espresso Coffee Machine                                    | NO    | Height                                       | 1,45 m                | * Max Range / Flight time depends on pax load + winds / check with OPS |             |
| Lavatory                                                   | YES   | Luggage capacity                             | 1,90 m <sup>3</sup>   |                                                                        |             |
| Wi-Fi                                                      | NO    | Number of standard luggages <sup>(pcs)</sup> | 6 standard<br>sized   |                                                                        |             |
| Airshow                                                    | NO    |                                              |                       |                                                                        |             |
| Screen                                                     | NO    | Luggage compartment                          |                       |                                                                        |             |
| CD /DVD player                                             | NO    | accesible in flight                          | NO                    |                                                                        |             |