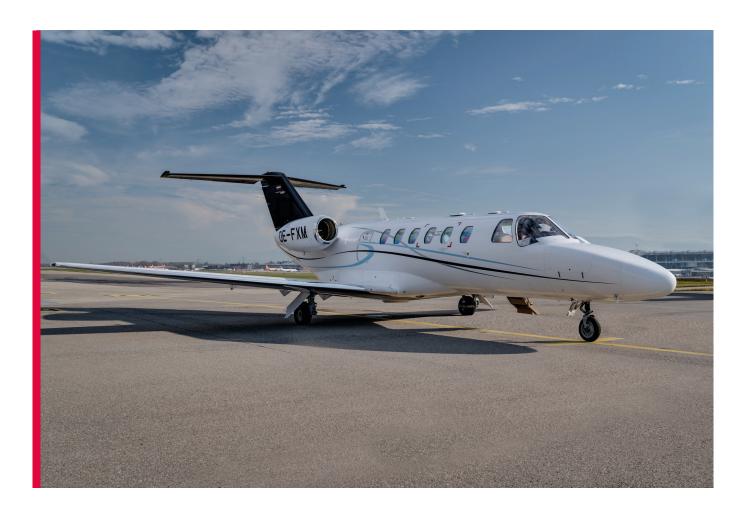

## CESSNA CITATION CJ2+

OE-FXM

With its comfortable cabin for up to six passengers, the Citation CJ2+ is the perfect aircraft for inter-city flights, as it can take-off and land on even the smallest airports. It offers great versatility and flexibility.