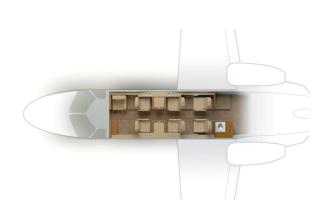

## CONFIGURATION

| Year of manufacture                                        | 2007* | Satellite phone                              | NO                    | Cruise speed                                                           | 0,73 Mach   |
|------------------------------------------------------------|-------|----------------------------------------------|-----------------------|------------------------------------------------------------------------|-------------|
| Passenger capacity                                         | 6     | Smoking allowed                              | NO                    | Cruise speed                                                           | 760 km/h    |
| Night configuration<br>(Nbr of single & Nbr of double bed) | NO    | Pets allowed                                 | Only small + cleaning | Max cruise altitude                                                    | 45000 ft    |
|                                                            |       |                                              |                       | Max range                                                              | 1300 nm     |
| Cabin attendant                                            | NO    | Length                                       | 4,78 m                | Max range                                                              | 2400 km     |
| Warm catering                                              | NO    | Width                                        | 1,47 m                | Max Flight Time                                                        | 03:00 hrs * |
| Espresso Coffee Machine                                    | NO    | Height                                       | 1,45 m                | * Max Range / Flight time depends on pax load + winds / check with OPS |             |
| Lavatory                                                   | YES   | Luggage capacity                             | 1,90 m <sup>3</sup>   |                                                                        |             |
| Wi-Fi                                                      | NO    | Number of standard luggages <sup>(pcs)</sup> | 6 standard<br>sized   |                                                                        |             |
| Airshow                                                    | NO    |                                              |                       |                                                                        |             |
| Screen                                                     | NO    | Luggage compartment                          |                       |                                                                        |             |
| CD /DVD player                                             | NO    | accesible in flight                          | NO                    |                                                                        |             |