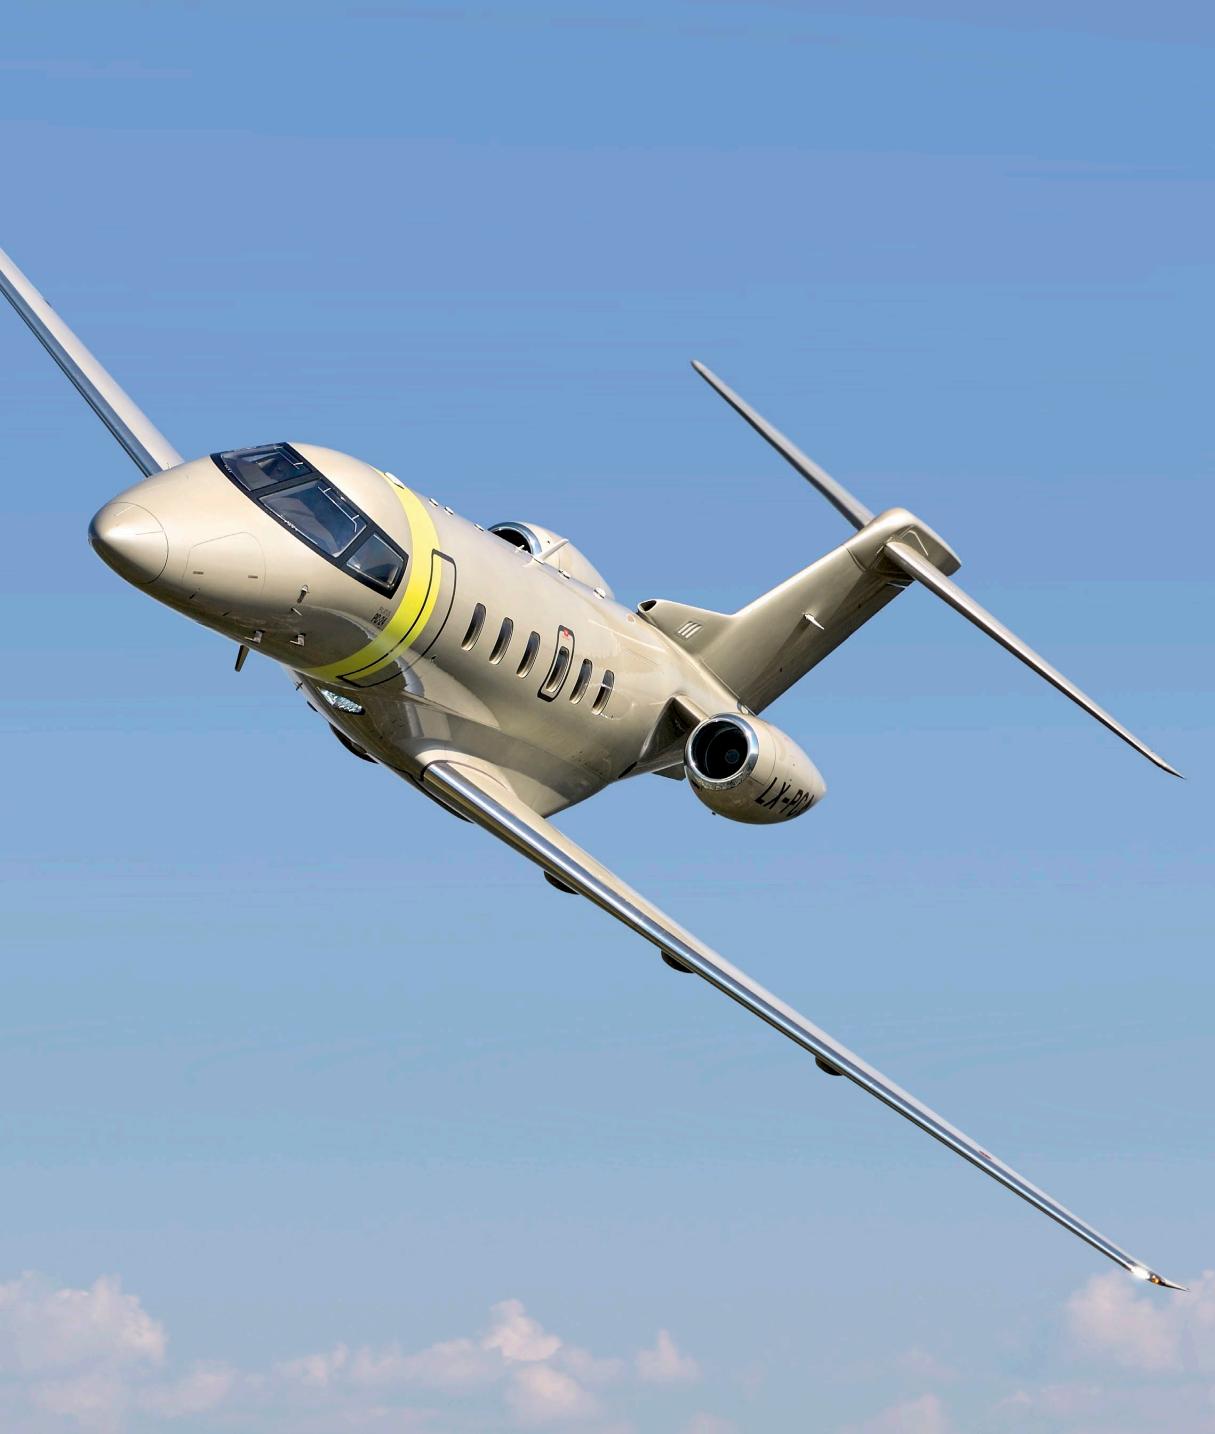

## FASTER, CLOSER

Introducing the PC-24, the only aircraft combining the versatility of a turboprop with the cabin of a medium sized jet and with light jet performance.

It is a plane that simply doesn't fit into any of the existing business jet categories, that's why Pilatus had to create a new one: The Super Versatile Jet category.

Jetfly is proud to present the world's first and only Super Versatile Jet: The Pilatus PC-24.

CABIN 14,2 METERS<sup>3</sup>

SEATS 8

### SPEED 440 KNOTS / 815 KM/H

RANGE MAX (2 pilots/1 pax) 1.800 NM / 3.300 KM

LANDING 850 METERS

Double club cabin configuration