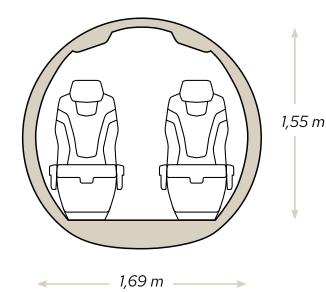

Jetfly is proud to present the world's first and only Super Versatile Jet: The Pilatus PC-24.

CABIN 14,2 METERS<sup>3</sup>

SEATS 8