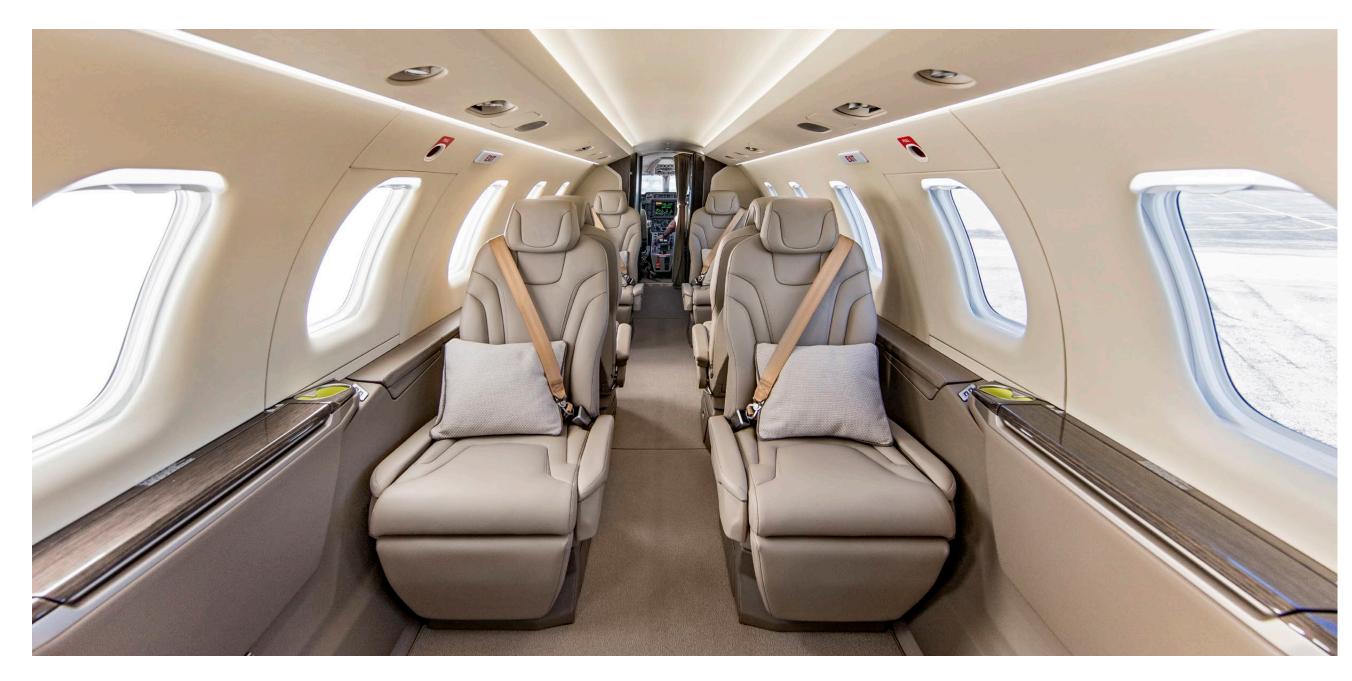

#### THE PC-24 CABIN

The cabin is superior to other business jets which cost almost twice as much. It has 8 passenger seats in a double club cabin configuration..

### SPEED 440 KNOTS / 815 KM/H

RANGE MAX (2 pilots/1 pax) 1.800 NM / 3.300 KM

LANDING 850 METERS

Double club cabin configuration