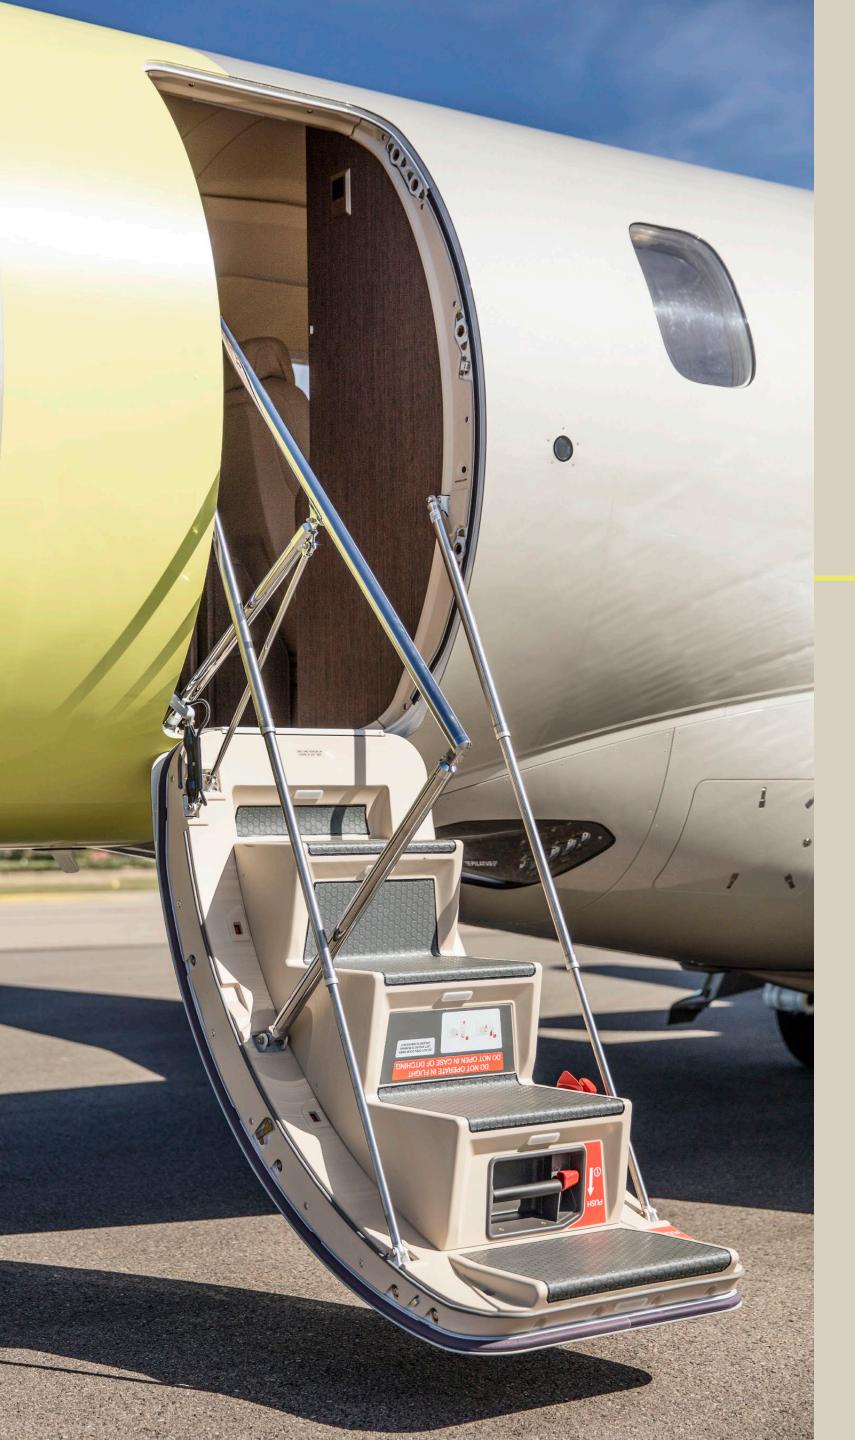

#### THE PC-24 CABIN

The cabin is superior to other business jets which cost almost twice as much. It has 8 passenger seats in a double club cabin configuration..