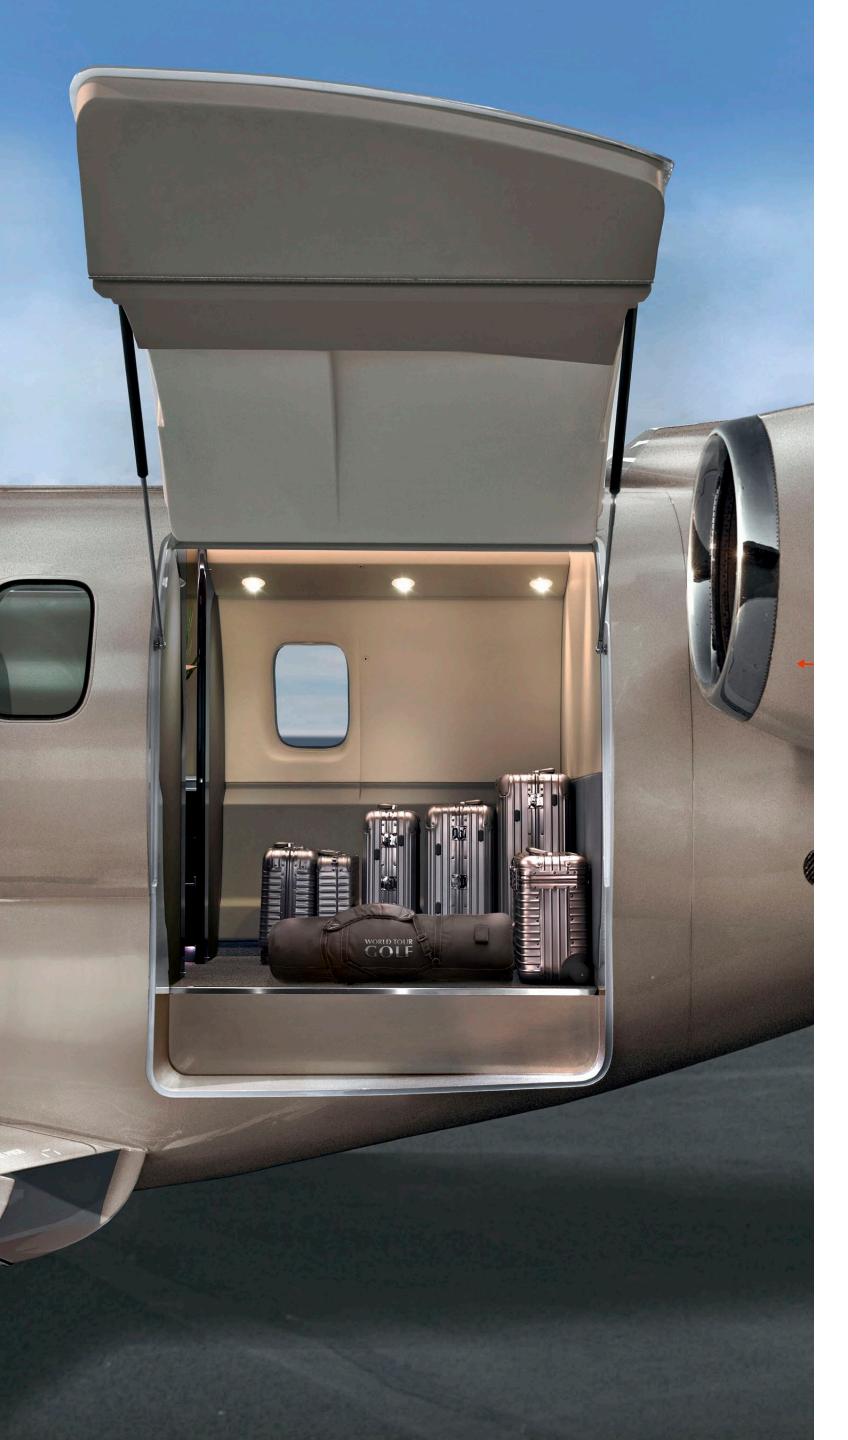

#### A LARGE CARGO DOOR

Thanks to the rear "Cargo" door measuring 1.30 m x 1.25 m, bulky luggage such as golf bags, skis and bicycles can be taken on board.

000000 5

AUGUST 2014 Roll out

+352 26 19 36 36 info@jetfly.com www.jetfly.com