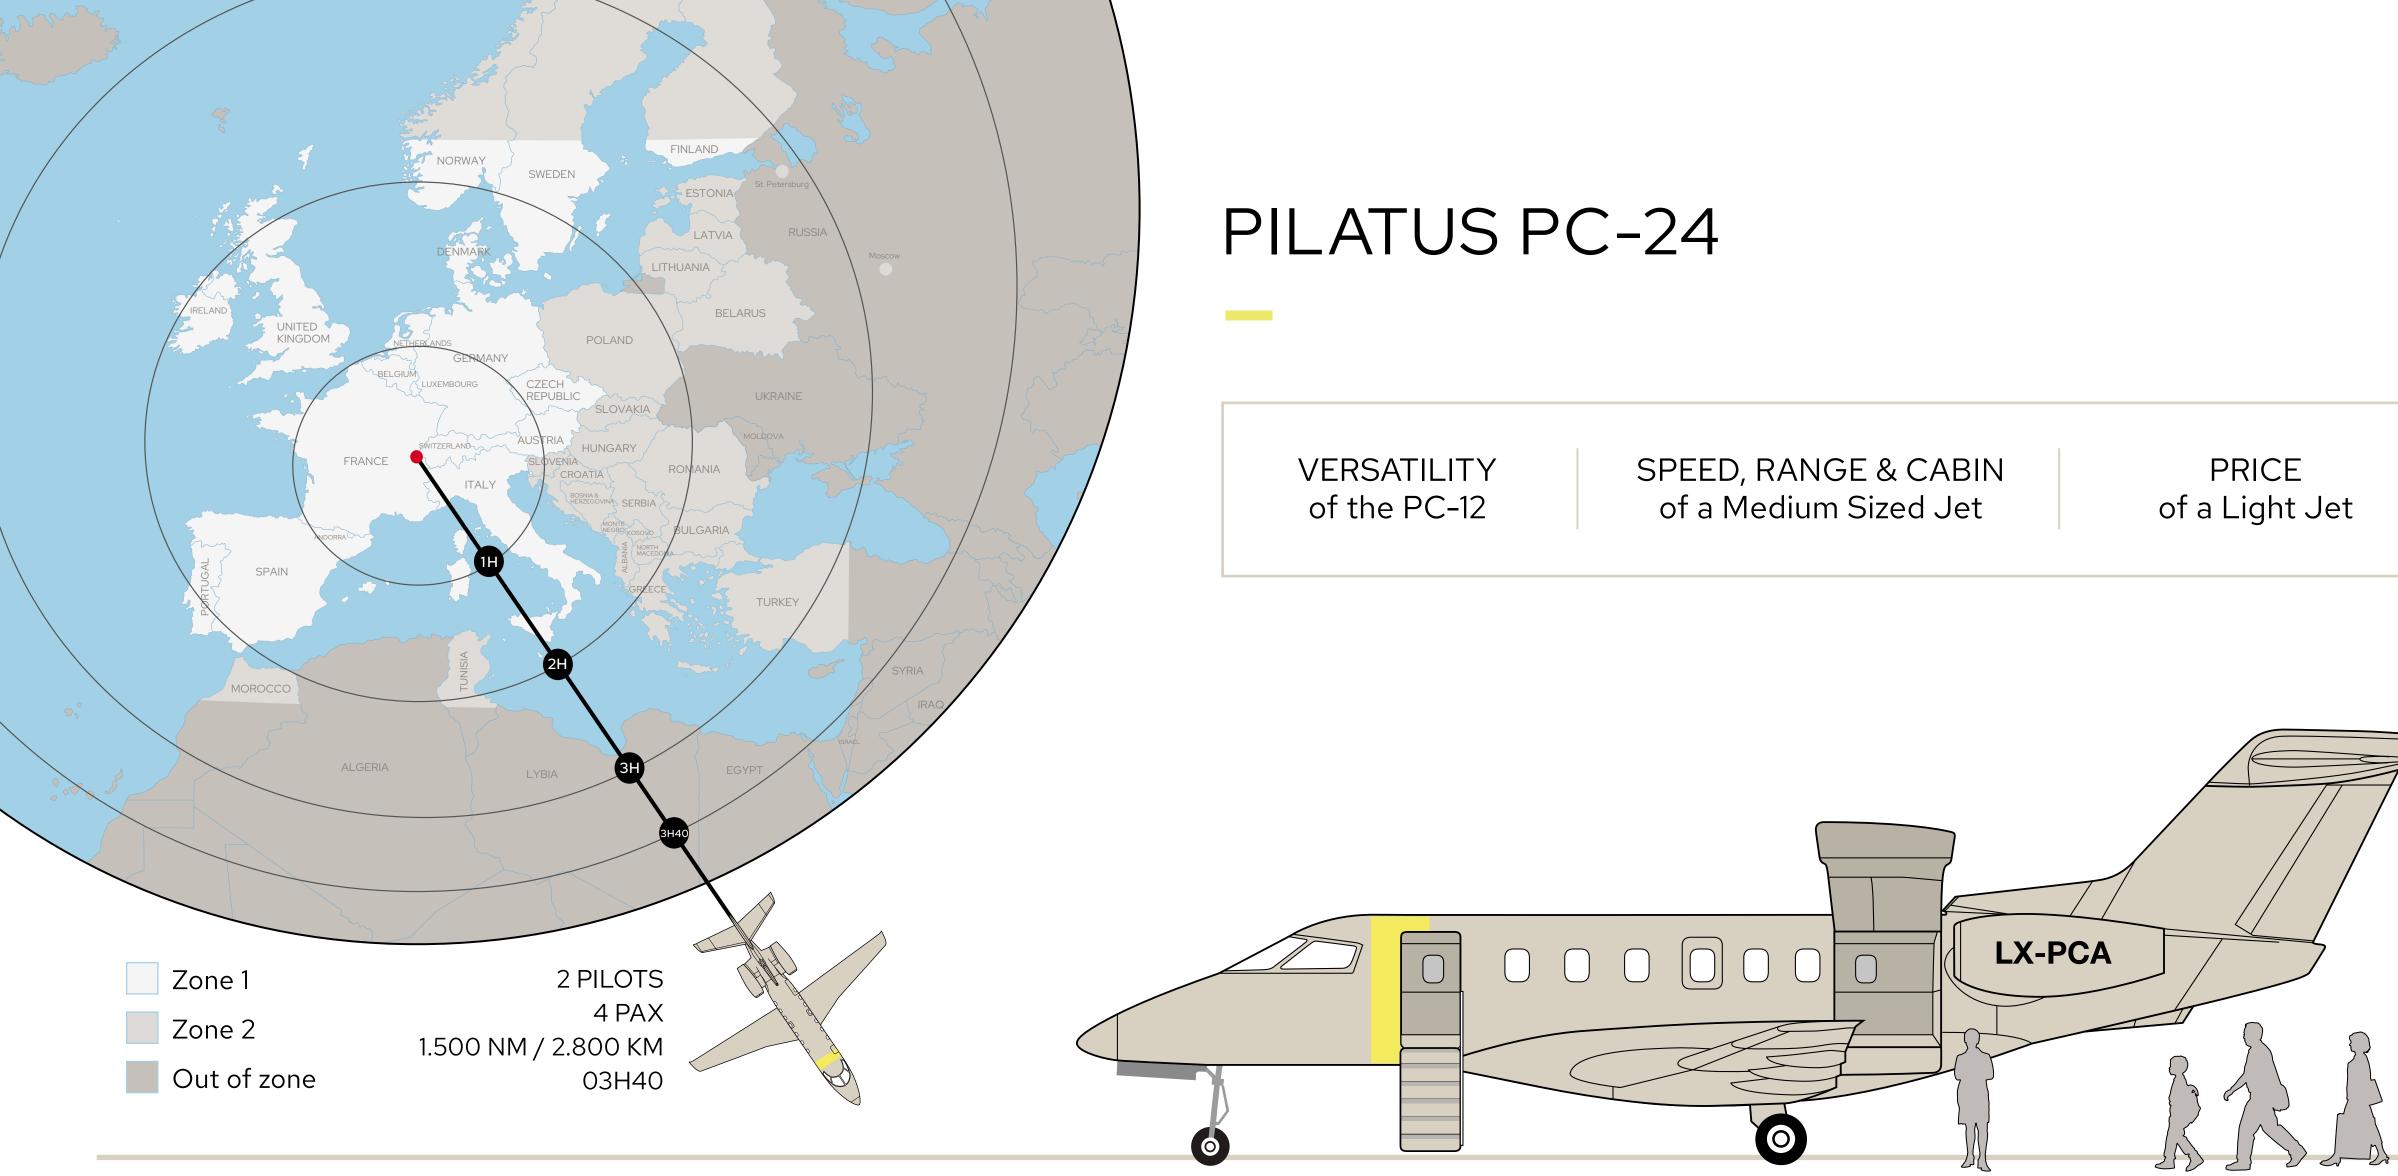

Jetfly is proud to present the world's first and only Super Versatile Jet: The Pilatus PC-24.

CABIN 14,2 METERS<sup>3</sup>

SEATS 8

### SPEED 440 KNOTS / 815 KM/H

RANGE MAX (2 pilots/1 pax) 1.800 NM / 3.300 KM

LANDING 850 METERS

Double club cabin configuration

#### JETFLY PROGRAM ADVANTAGES

- 1 Availability of your aircraft is guaranteed
- 2 Invoiced based on occupied hours only
- 3 Access to 3 000+ airports and small airfields
- 4 No cancellation fees