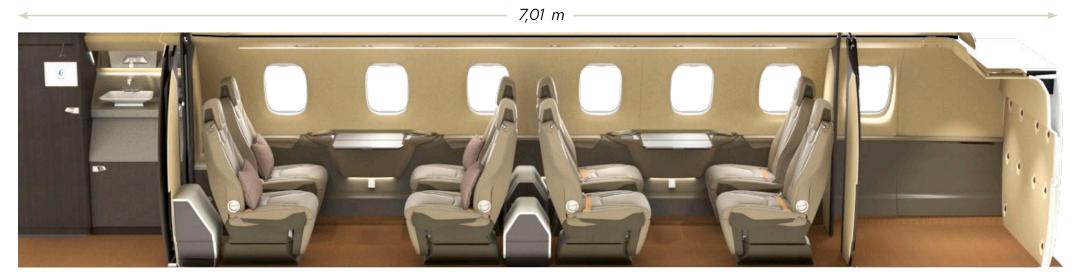

Jetfly is proud to present the world's first and only Super Versatile Jet: The Pilatus PC-24.

CABIN 14,2 METERS<sup>3</sup>

SEATS 8

### SPEED 440 KNOTS / 815 KM/H

RANGE MAX (2 pilots/1 pax) 1.800 NM / 3.300 KM

LANDING 850 METERS

Double club cabin configuration

#### THE PC-24 CABIN

The cabin is superior to other business jets which cost almost twice as much. It has 8 passenger seats in a double club cabin configuration..