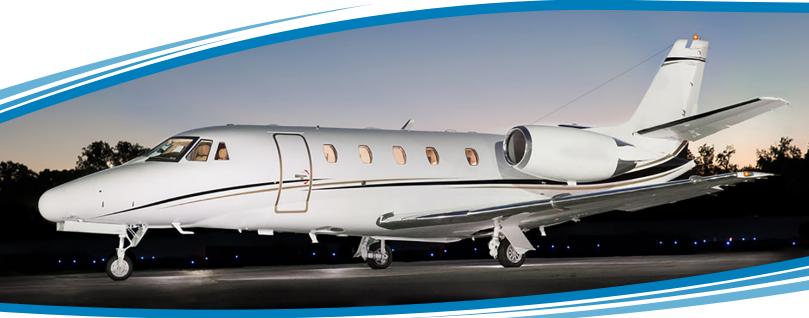

## **CESSNA CITATION XLS**

Interior Refurbish: 2016 External Refurbish: 2016

## SPECIFICATIONS

Normal Range: 1,501 nautical miles Maximum Range: 1,900 nautical miles

Cruising Speed: 499 mph

## CAPACITY/DIMENSIONS

Cabin Height: 5'8" 5'6" Cabin Width (max/flr): 7 (8 max) Passengers:

• 1 FWD Side Facing Seat • 4 Place Club Seats • 2 AFT FWD Facing Seats

• AFT Private Lav w/ Belted Seat

90 total cubic feet Baggage: