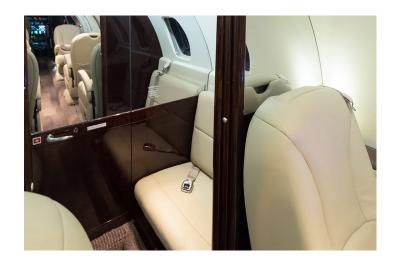

## CAPACITY/DIMENSIONS

Cabin Height: 5'8" 5'6" Cabin Width (max/flr): 7 (8 max) Passengers:

• 1 FWD Side Facing Seat • 4 Place Club Seats • 2 AFT FWD Facing Seats

• AFT Private Lav w/ Belted Seat

90 total cubic feet Baggage: