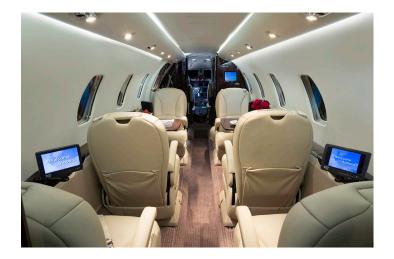

## CAPACITY/DIMENSIONS

Cabin Height: 5'8" 5'6" Cabin Width (max/flr): 7 (8 max) Passengers:

• 1 FWD Side Facing Seat • 4 Place Club Seats • 2 AFT FWD Facing Seats

• AFT Private Lav w/ Belted Seat

90 total cubic feet Baggage:

## **AMENITIES**

• WiFi Soft Drinks

 DVD Player Microwave

• On Board Coffee • Passenger Requested Items

Snacks

• Liquor Bar